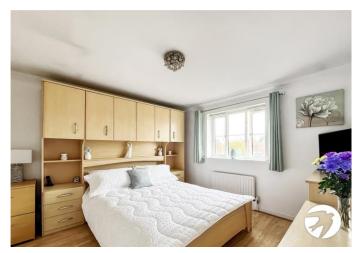

#### Accommodation

**Entrance Hall:** 

Cloakroom:

**Dining Room:** 2.6m x 3.28m (8'6" x 10'9")

**Lounge:** 5.16m x 3.38m (16'11" x 11'1")

**Kitchen:** 4.11m x 2.9m (13'6" x 9'6")

**Bedroom 1:** 3.4m x 3.33m (11'2" x 10'11")

**Ensuite:** 

**Bedroom 2:** 2.82m x 3.33m (9'3" x 10'11")

**Bedroom 3:** 2.9m x 3.02m (9'6" x 9'11")

**Bedroom 4:** 2.1m x 3.02m (6'11" x 9'11")

**Bathroom:** 1.93m x 1.9m (6'4" x 6'3")