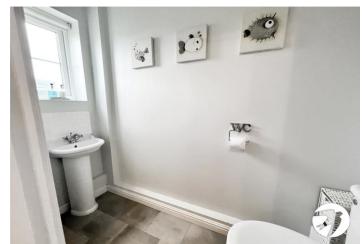

#### Accommodation

**Entrance Hall:** 

Cloakroom:

**Dining Room:** 2.6m x 3.28m (8'6" x 10'9")

**Lounge:** 5.16m x 3.38m (16'11" x 11'1")

**Kitchen:** 4.11m x 2.9m (13'6" x 9'6")

**Bedroom 1:** 3.4m x 3.33m (11'2" x 10'11")