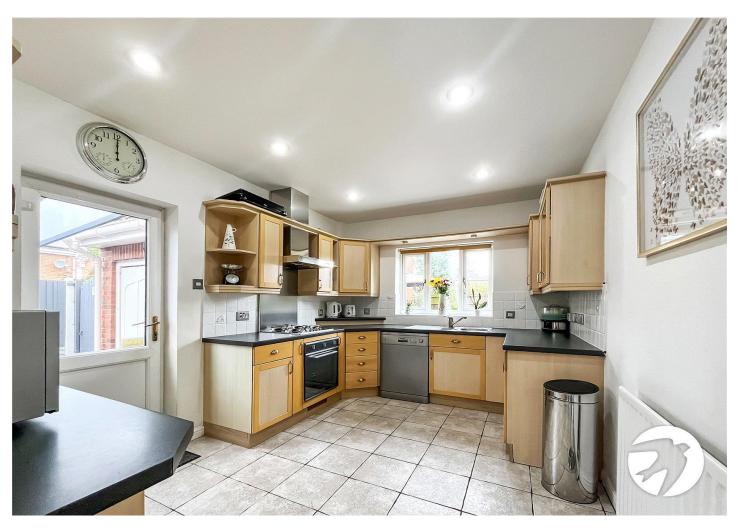

#### Accommodation

**Entrance Hall:** 

Cloakroom:

**Dining Room:** 2.6m x 3.28m (8'6" x 10'9")

**Lounge:** 5.16m x 3.38m (16'11" x 11'1")

**Kitchen:** 4.11m x 2.9m (13'6" x 9'6")

**Bedroom 1:** 3.4m x 3.33m (11'2" x 10'11")