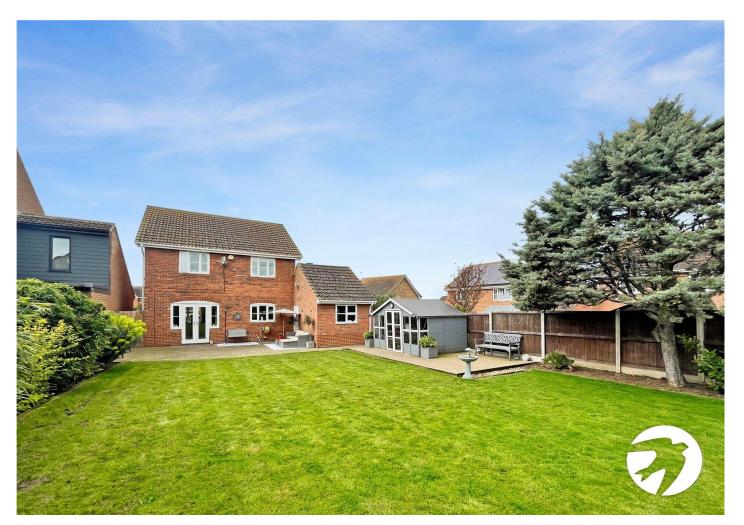

With generous proportions, this outdoor space offers endless possibilities for gardening enthusiasts, children's play, or alfresco dining.

Not to be overlooked, the front garden adds to the property's appeal, enhancing its curb appeal and creating a welcoming entrance.

#### Exterior

Front and rear garden.

Driveway leading to car port and garage.

Garage: (18'1 x 9'3)