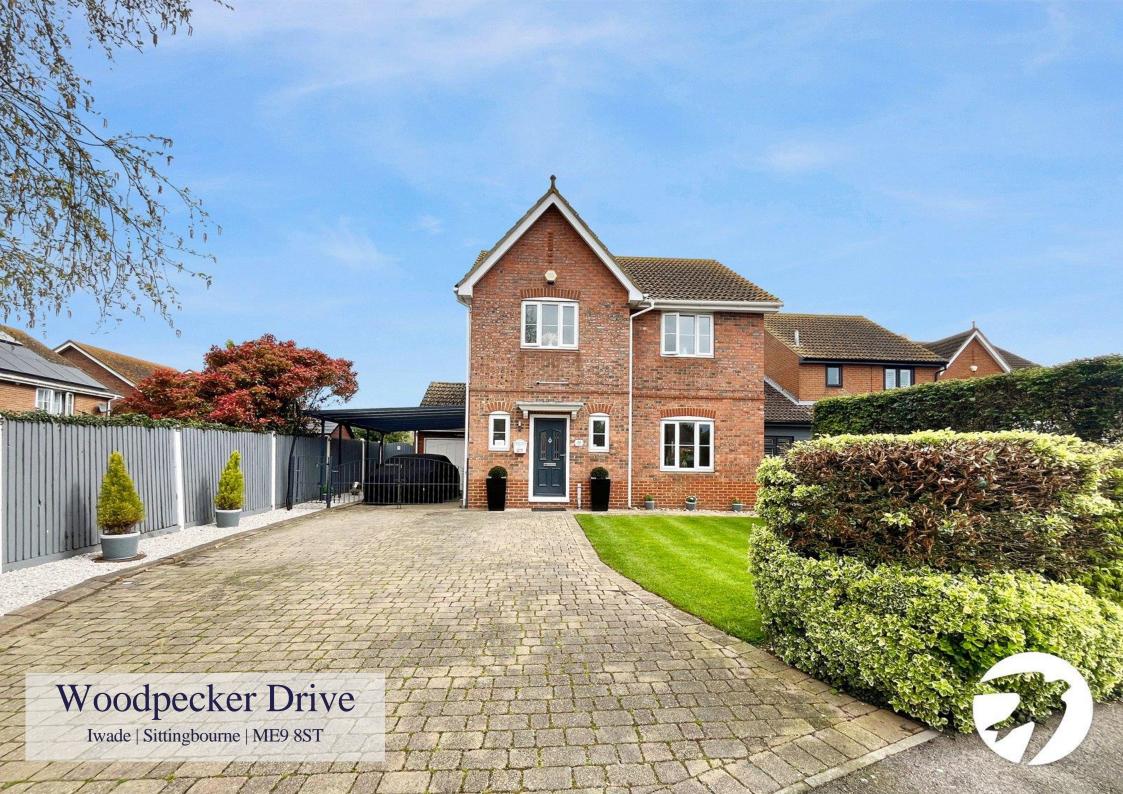

## Woodpecker Drive

Iwade, Sittingbourne, ME9 8ST

# £500,000 Freehold

Introducing a contemporary four-bedroom detached residence situated in Woodpecker Drive, Iwade. This property boasts a blend of modern aesthetics and practical features, making it an ideal choice for discerning buyers seeking a comfortable family home.

Upon arrival, you're greeted by the convenience of both a carport and garage, ensuring ample space for vehicle storage. The carport offers sheltered parking, while the garage provides additional storage or workshop space, catering to various needs.

With generous proportions, this outdoor space offers endless possibilities for gardening enthusiasts, children's play, or alfresco dining.

Not to be overlooked, the front garden adds to the property's appeal, enhancing its curb appeal and creating a welcoming entrance.

## Benefitting from:

- Detached
- Car port and garage
- Large rear garden
- Front garden
- Modern family home
- No chain!
- Council Tax: E
- EPC Rating: C