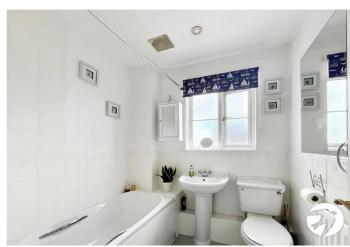

**Ensuite:** 

**Bedroom 2:** 2.82m x 3.33m (9'3" x 10'11")

**Bedroom 3:** 2.9m x 3.02m (9'6" x 9'11")

**Bedroom 4:** 2.1m x 3.02m (6'11" x 9'11")

**Bathroom:** 1.93m x 1.9m (6'4" x 6'3")