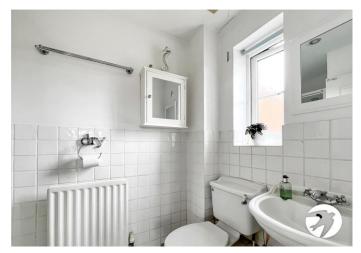

**Ensuite:** 

**Bedroom 2:** 2.82m x 3.33m (9'3" x 10'11")

**Bedroom 3:** 2.9m x 3.02m (9'6" x 9'11")

**Bedroom 4:** 2.1m x 3.02m (6'11" x 9'11")

**Bathroom:** 1.93m x 1.9m (6'4" x 6'3")