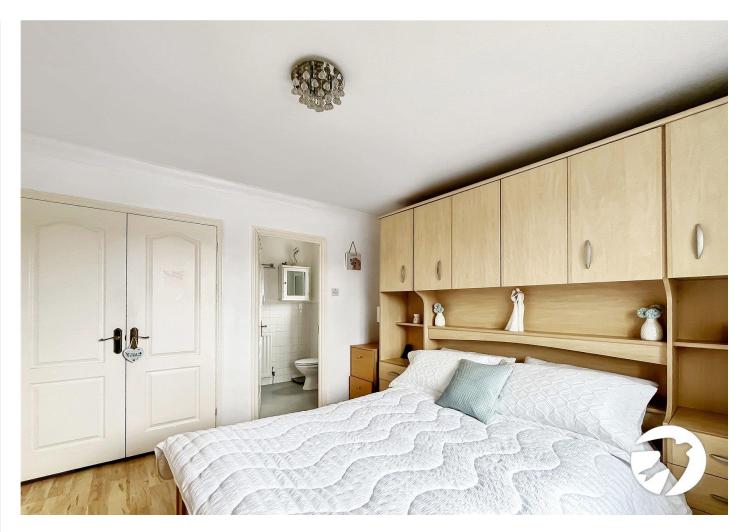

#### Accommodation

**Entrance Hall:** 

Cloakroom:

**Dining Room:** 2.6m x 3.28m (8'6" x 10'9")

**Lounge:** 5.16m x 3.38m (16'11" x 11'1")

**Kitchen:** 4.11m x 2.9m (13'6" x 9'6")

**Bedroom 1:** 3.4m x 3.33m (11'2" x 10'11")

**Ensuite:** 

**Bedroom 2:** 2.82m x 3.33m (9'3" x 10'11")

**Bedroom 3:** 2.9m x 3.02m (9'6" x 9'11")

**Bedroom 4:** 2.1m x 3.02m (6'11" x 9'11")

**Bathroom:** 1.93m x 1.9m (6'4" x 6'3")