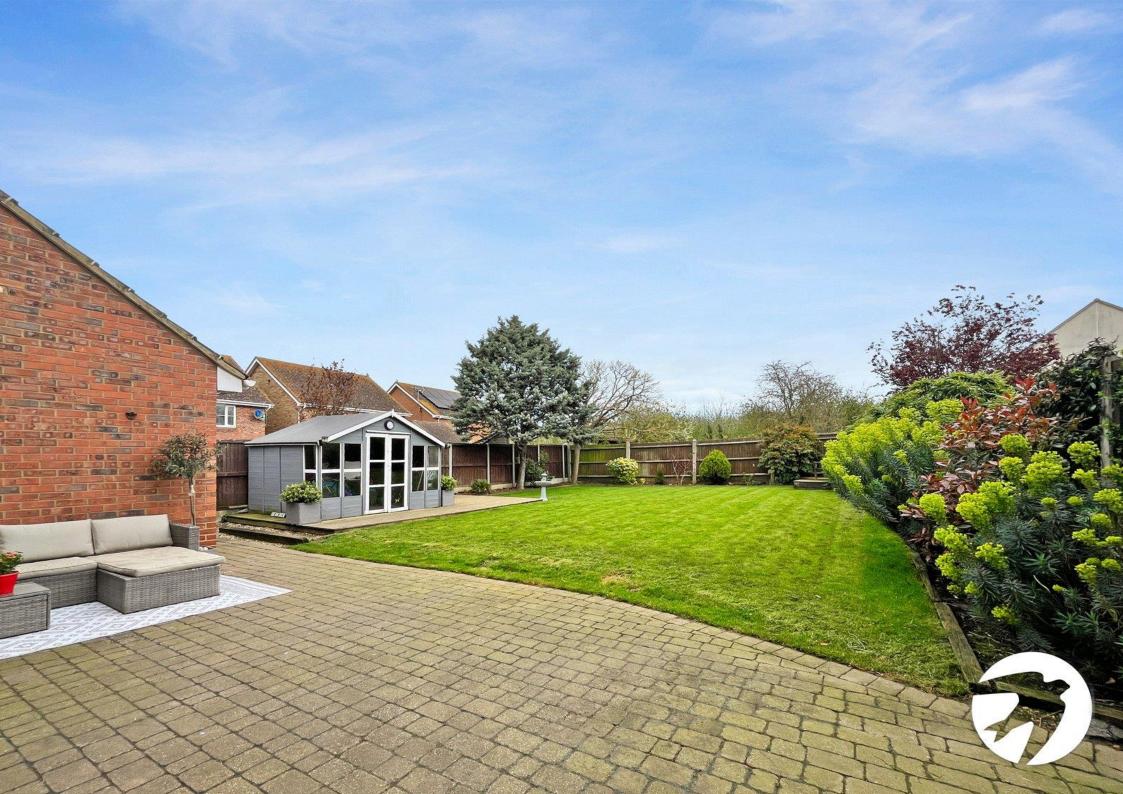

With generous proportions, this outdoor space offers endless possibilities for gardening enthusiasts, children's play, or alfresco dining.

Not to be overlooked, the front garden adds to the property's appeal, enhancing its curb appeal and creating a welcoming entrance.

#### Exterior

Front and rear garden.

Driveway leading to car port and garage.

Garage: (18'1 x 9'3)