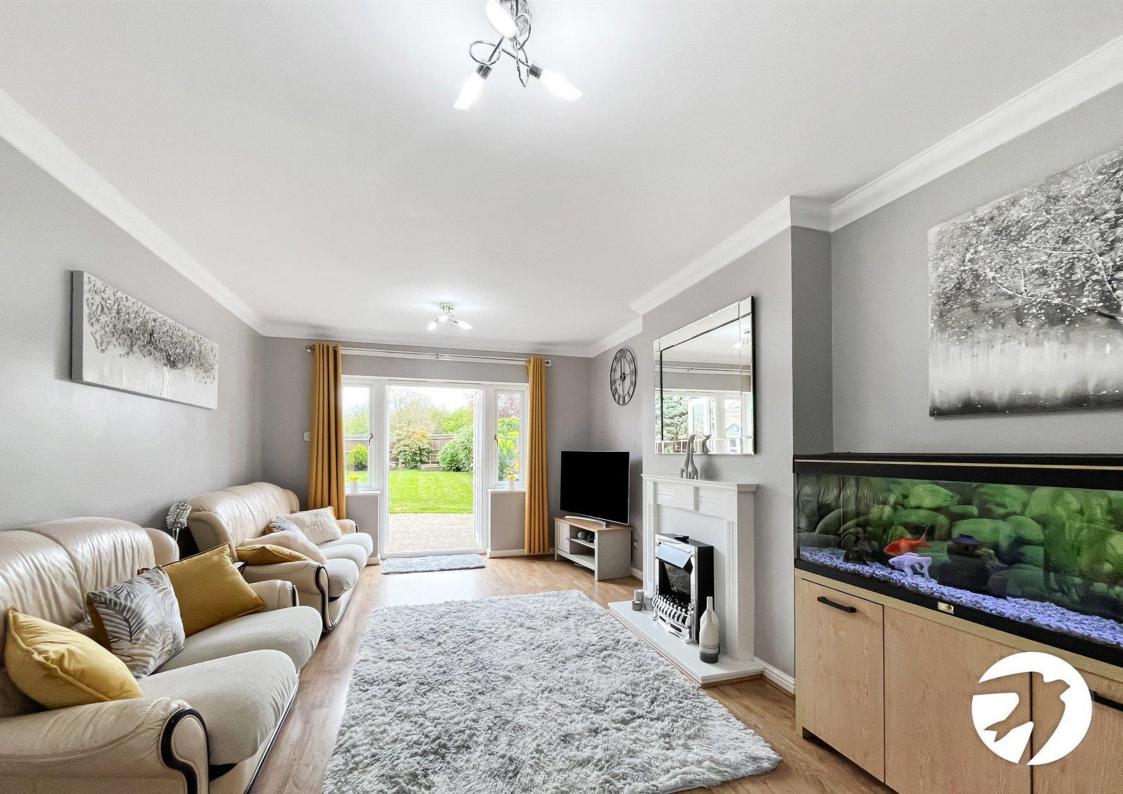

Inside, the property exudes a contemporary ambiance with modern finishes and thoughtful design elements throughout. The layout is conducive to comfortable family living, with well-proportioned rooms providing ample space for both relaxation and socialising.

#### Accommodation

**Entrance Hall:** 

Cloakroom:

**Dining Room:** 2.6m x 3.28m (8'6" x 10'9")

**Lounge:** 5.16m x 3.38m (16'11" x 11'1")

**Kitchen:** 4.11m x 2.9m (13'6" x 9'6")

**Bedroom 1:** 3.4m x 3.33m (11'2" x 10'11")