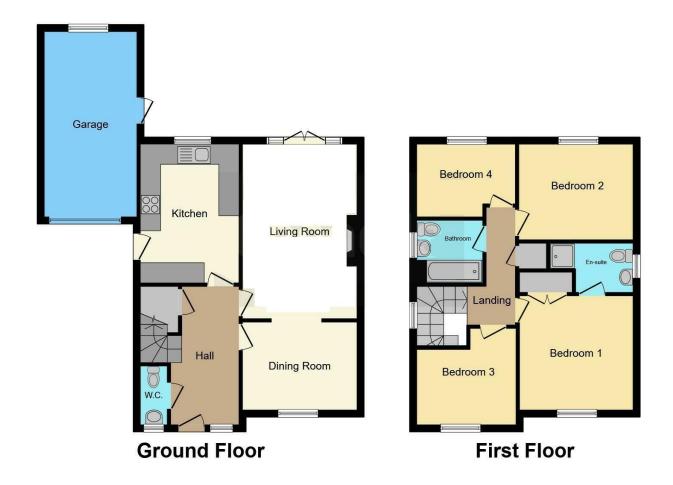

#### Accommodation

**Entrance Hall:** 

Cloakroom:

**Dining Room:** 2.6m x 3.28m (8'6" x 10'9")

**Lounge:** 5.16m x 3.38m (16'11" x 11'1")

**Kitchen:** 4.11m x 2.9m (13'6" x 9'6")

**Bedroom 1:** 3.4m x 3.33m (11'2" x 10'11")

**Ensuite:** 

**Bedroom 2:** 2.82m x 3.33m (9'3" x 10'11")

**Bedroom 3:** 2.9m x 3.02m (9'6" x 9'11")

**Bedroom 4:** 2.1m x 3.02m (6'11" x 9'11")

**Bathroom:** 1.93m x 1.9m (6'4" x 6'3")

#### Exterior

Front and rear garden.

Driveway leading to car port and garage.

Garage: (18'1 x 9'3)