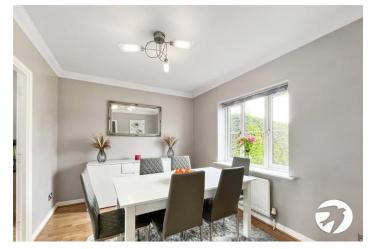

#### Accommodation

**Entrance Hall:** 

Cloakroom:

**Dining Room:** 2.6m x 3.28m (8'6" x 10'9")

**Lounge:** 5.16m x 3.38m (16'11" x 11'1")

**Kitchen:** 4.11m x 2.9m (13'6" x 9'6")

**Bedroom 1:** 3.4m x 3.33m (11'2" x 10'11")