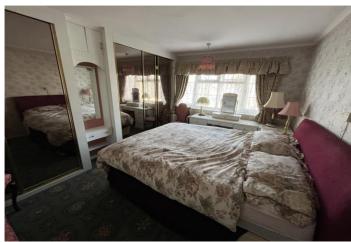

#### Accommodation

Entrance Hall Ground Floor Kitchen 3.35m x 2.08m (11' x 6'10") Breakfast Room 3.18m x 2.1m (10'5" x 6'11") Living Room 7m x 3.1m (23' x 10'2") Reception Room 4.01m x 3.5m (13'2" x 11'6") Ground Floor WC First Floor Bedroom One 4.01m x 2.74m (13'2" x 9') Bedroom Three 2.3m x 3.2m (10'8" x 10'6") Bedroom Three 2.3m x 1.8m (7'7" x 5'11") Bathroom 1.96m x 1.68m (6'5" x 5'6")