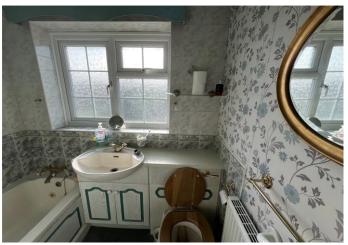

#### Accommodation

Entrance Hall Ground Floor Kitchen 3.35m x 2.08m (11' x 6'10") Breakfast Room 3.18m x 2.1m (10'5" x 6'11") Living Room 7m x 3.1m (23' x 10'2") Reception Room 4.01m x 3.5m (13'2" x 11'6") Ground Floor WC First Floor Bedroom One 4.01m x 2.74m (13'2" x 9') Bedroom Three 2.3m x 3.2m (10'8" x 10'6") Bedroom Three 2.3m x 1.8m (7'7" x 5'11") Bathroom 1.96m x 1.68m (6'5" x 5'6")