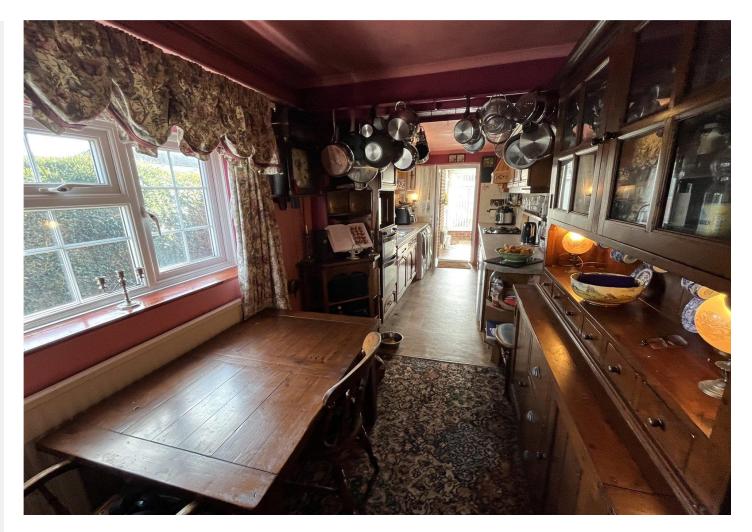

#### Accommodation

Entrance Hall Ground Floor Kitchen 3.35m x 2.08m (11' x 6'10") Breakfast Room 3.18m x 2.1m (10'5" x 6'11") Living Room 7m x 3.1m (23' x 10'2") Reception Room 4.01m x 3.5m (13'2" x 11'6") Ground Floor WC First Floor Bedroom One 4.01m x 2.74m (13'2" x 9') Bedroom Three 2.3m x 3.2m (10'8" x 10'6") Bedroom Three 2.3m x 1.8m (7'7" x 5'11") Bathroom 1.96m x 1.68m (6'5" x 5'6")