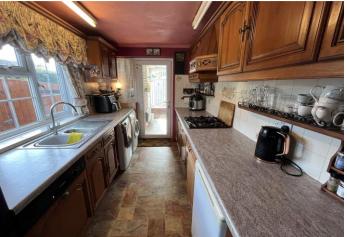

#### Accommodation

Entrance Hall Ground Floor Kitchen 3.35m x 2.08m (11' x 6'10") Breakfast Room 3.18m x 2.1m (10'5" x 6'11") Living Room 7m x 3.1m (23' x 10'2") Reception Room 4.01m x 3.5m (13'2" x 11'6") Ground Floor WC First Floor Bedroom One 4.01m x 2.74m (13'2" x 9') Bedroom Three 2.3m x 3.2m (10'8" x 10'6") Bedroom Three 2.3m x 1.8m (7'7" x 5'11") Bathroom 1.96m x 1.68m (6'5" x 5'6")