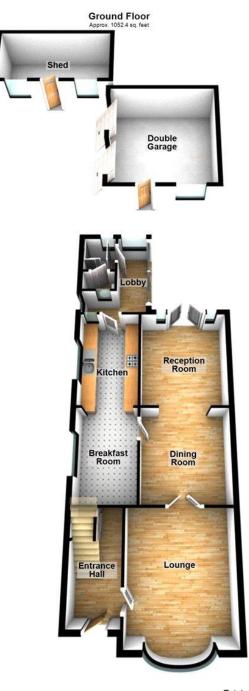

#### Accommodation

Entrance Hall Ground Floor Kitchen 3.35m x 2.08m (11' x 6'10") Breakfast Room 3.18m x 2.1m (10'5" x 6'11") Living Room 7m x 3.1m (23' x 10'2") Reception Room 4.01m x 3.5m (13'2" x 11'6") Ground Floor WC First Floor Bedroom One 4.01m x 2.74m (13'2" x 9') Bedroom Three 2.3m x 3.2m (10'8" x 10'6") Bedroom Three 2.3m x 1.8m (7'7" x 5'11") Bathroom 1.96m x 1.68m (6'5" x 5'6")

**ROBINSON MICHAEL & JACKSON** 

Total area: approx. 1466.5 sq. feet
Please be advised this plan is offered for marketing purposes only. It can not be relied upon for exact or precise measurements, angles, window or door openings. Whilst every effort is made to ensure the accuracy the company or provider accepts no responsibility for the content.
Plan produced using Planty.