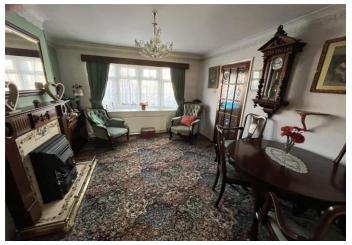

#### Accommodation

Entrance Hall Ground Floor Kitchen 3.35m x 2.08m (11' x 6'10") Breakfast Room 3.18m x 2.1m (10'5" x 6'11") Living Room 7m x 3.1m (23' x 10'2") Reception Room 4.01m x 3.5m (13'2" x 11'6") Ground Floor WC First Floor Bedroom One 4.01m x 2.74m (13'2" x 9') Bedroom Three 2.3m x 3.2m (10'8" x 10'6") Bedroom Three 2.3m x 1.8m (7'7" x 5'11") Bathroom 1.96m x 1.68m (6'5" x 5'6")