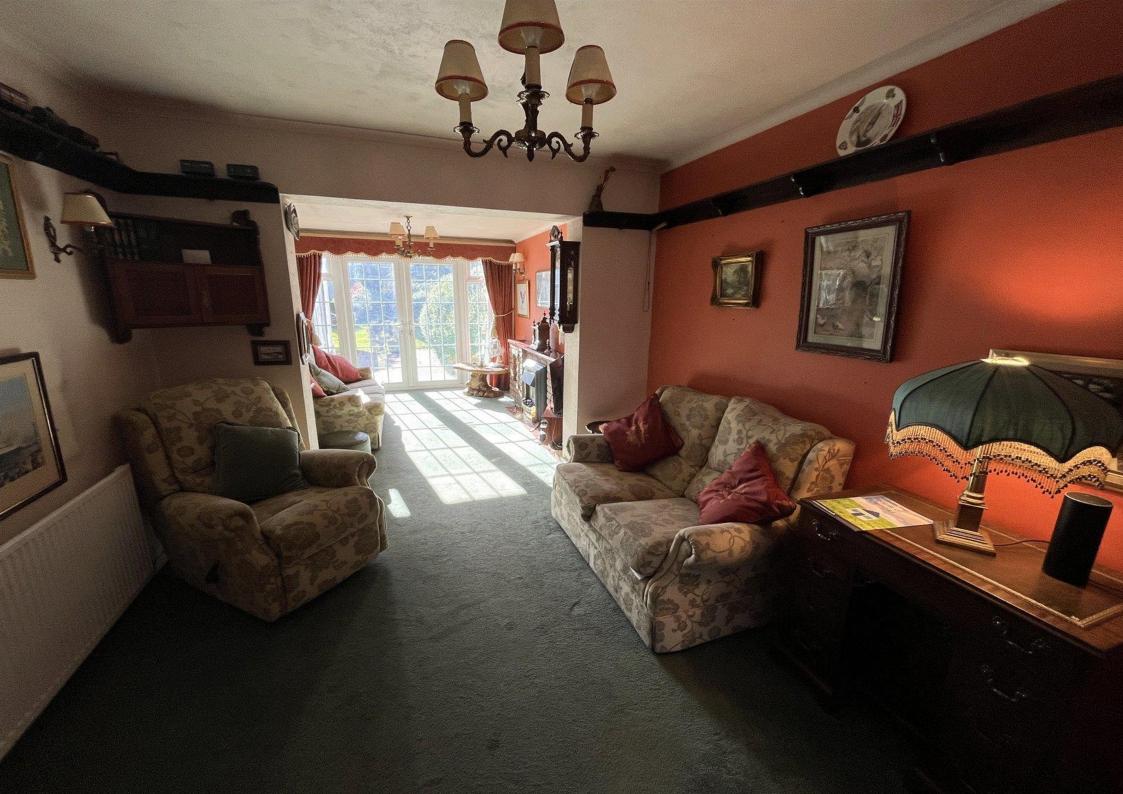

#### Accommodation

Entrance Hall Ground Floor Kitchen 3.35m x 2.08m (11' x 6'10") Breakfast Room 3.18m x 2.1m (10'5" x 6'11") Living Room 7m x 3.1m (23' x 10'2") Reception Room 4.01m x 3.5m (13'2" x 11'6") Ground Floor WC First Floor Bedroom One 4.01m x 2.74m (13'2" x 9') Bedroom Three 2.3m x 3.2m (10'8" x 10'6") Bedroom Three 2.3m x 1.8m (7'7" x 5'11") Bathroom 1.96m x 1.68m (6'5" x 5'6")

#### Exterior

Large front and rear gardens Parking for multiple vehicles Side Access Double gates Double garage Flat plot

Council Tax - D EPC Rating - D