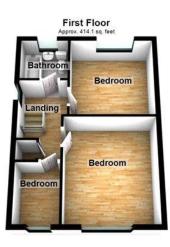

#### Accommodation

Entrance Hall Ground Floor Kitchen 3.35m x 2.08m (11' x 6'10") Breakfast Room 3.18m x 2.1m (10'5" x 6'11") Living Room 7m x 3.1m (23' x 10'2") Reception Room 4.01m x 3.5m (13'2" x 11'6") Ground Floor WC First Floor Bedroom One 4.01m x 2.74m (13'2" x 9') Bedroom Three 2.3m x 3.2m (10'8" x 10'6") Bedroom Three 2.3m x 1.8m (7'7" x 5'11") Bathroom 1.96m x 1.68m (6'5" x 5'6")

**ROBINSON MICHAEL & JACKSON** 

Total area: approx. 1466.5 sq. feet
Please be advised this plan is offered for marketing purposes only. It can not be relied upon for exact or precise measurements, angles, window or door openings. Whilst every effort is made to ensure the accuracy the company or provider accepts no responsibility for the content.
Plan produced using Planty.