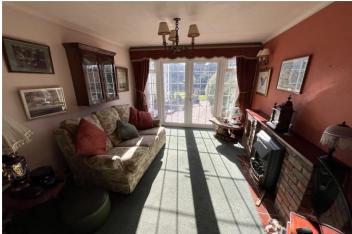

#### Accommodation

Entrance Hall Ground Floor Kitchen 3.35m x 2.08m (11' x 6'10") Breakfast Room 3.18m x 2.1m (10'5" x 6'11") Living Room 7m x 3.1m (23' x 10'2") Reception Room 4.01m x 3.5m (13'2" x 11'6") Ground Floor WC First Floor Bedroom One 4.01m x 2.74m (13'2" x 9') Bedroom Three 2.3m x 3.2m (10'8" x 10'6") Bedroom Three 2.3m x 1.8m (7'7" x 5'11") Bathroom 1.96m x 1.68m (6'5" x 5'6")