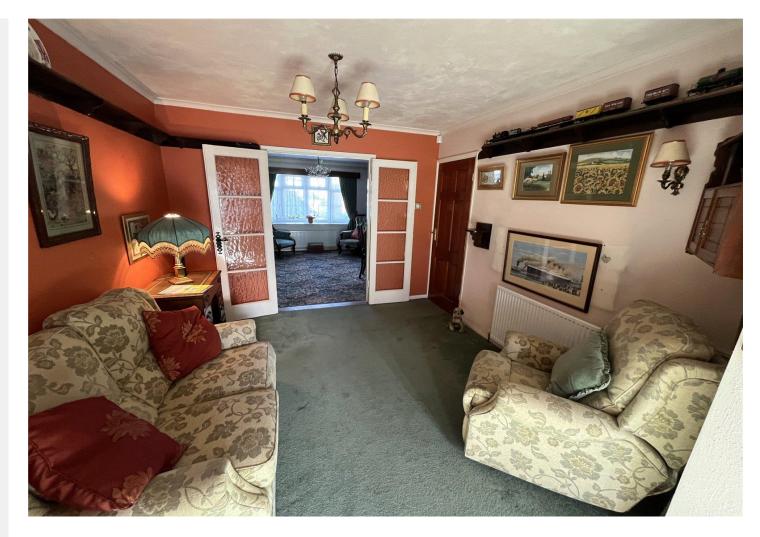

#### Accommodation

Entrance Hall Ground Floor Kitchen 3.35m x 2.08m (11' x 6'10") Breakfast Room 3.18m x 2.1m (10'5" x 6'11") Living Room 7m x 3.1m (23' x 10'2") Reception Room 4.01m x 3.5m (13'2" x 11'6") Ground Floor WC First Floor Bedroom One 4.01m x 2.74m (13'2" x 9') Bedroom Three 2.3m x 3.2m (10'8" x 10'6") Bedroom Three 2.3m x 1.8m (7'7" x 5'11") Bathroom 1.96m x 1.68m (6'5" x 5'6")