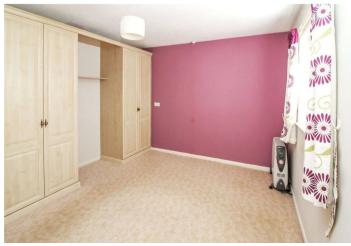

#### Interior

**Entrance Hall** 

Lounge 4.62m x 2.7m (15'2" x 8'10")

Kitchen 3.33m x 2.08 (10'11" x 2.08)

Bedroom 3.9m x 3.38m (12'10" x 11'1")

Shower Room 2.08 x 1.75m (2.08 x 5'9")