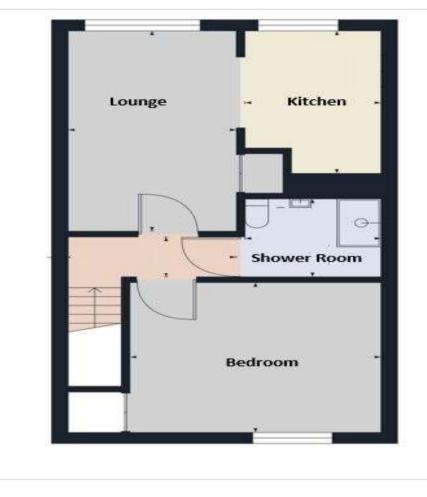

#### Interior

**Entrance Hall** 

Lounge 4.62m x 2.7m (15'2" x 8'10")

Kitchen 3.33m x 2.08 (10'11" x 2.08)

Bedroom 3.9m x 3.38m (12'10" x 11'1")

Shower Room 2.08 x 1.75m (2.08 x 5'9")