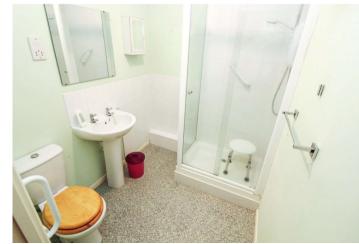

#### Interior

**Entrance Hall** 

Lounge 4.62m x 2.7m (15'2" x 8'10")

Kitchen 3.33m x 2.08 (10'11" x 2.08)

Bedroom 3.9m x 3.38m (12'10" x 11'1")

Shower Room 2.08 x 1.75m (2.08 x 5'9")