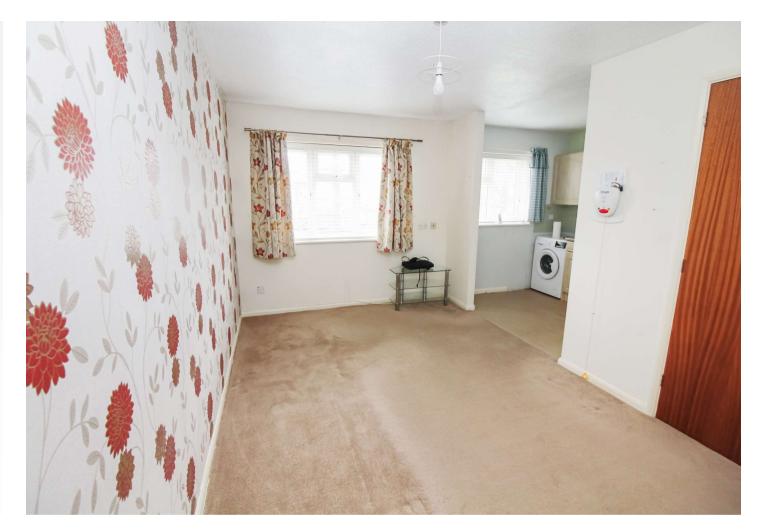

#### Interior

**Entrance Hall** 

Lounge 4.62m x 2.7m (15'2" x 8'10")

Kitchen 3.33m x 2.08 (10'11" x 2.08)

Bedroom 3.9m x 3.38m (12'10" x 11'1")

Shower Room 2.08 x 1.75m (2.08 x 5'9")