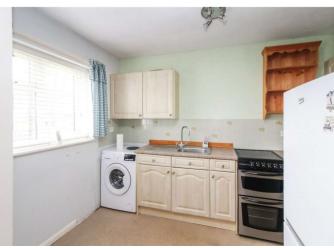

#### Interior

**Entrance Hall** 

Lounge 4.62m x 2.7m (15'2" x 8'10")

Kitchen 3.33m x 2.08 (10'11" x 2.08)

Bedroom 3.9m x 3.38m (12'10" x 11'1")

Shower Room 2.08 x 1.75m (2.08 x 5'9")