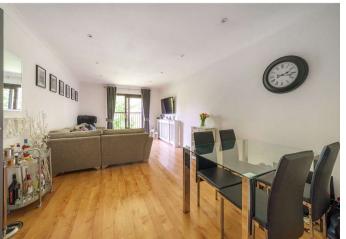

**Lounge/Dining Room:** 5.8m x 3.5m (19' x 11'6") A spacious reception room with double glazed sliding patio door opening onto a Juliet balcony. Space for table & chairs. Radiator and wood laminate flooring.