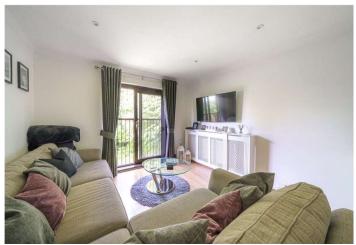

**Lounge/Dining Room:** 5.8m x 3.5m (19' x 11'6") A spacious reception room with double glazed sliding patio door opening onto a Juliet balcony. Space for table & chairs. Radiator and wood laminate flooring.