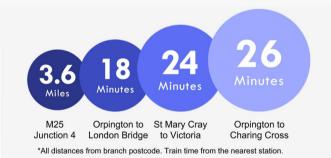

### **Additional Information**

Tanglewood Court is conveniently located for St Mary Cray Station that has links to London Victoria taking approximately 20 minutes as well as local bus routes, various schools and Nugent Park Shopping Centre.