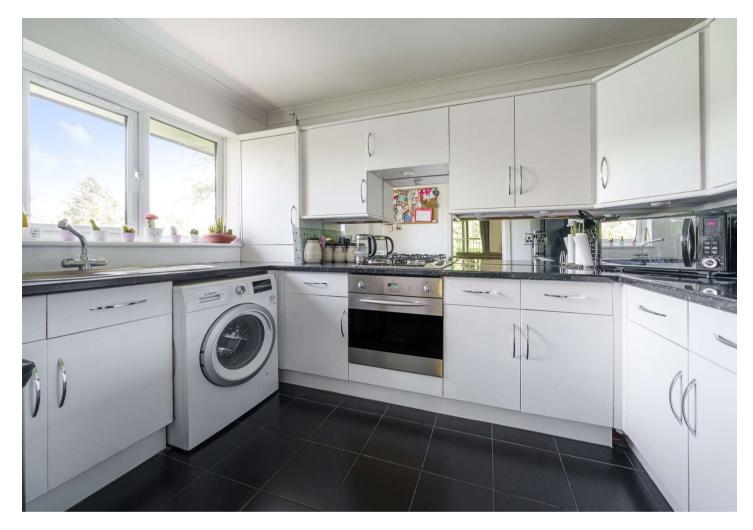

**Kitchen:** 3.45m x 2.26m (11'4" x 7'5") Fitted with a matching range of wall and base units with work surfaces. Integrated oven and gas hob. Space for washing machine and fridge freezer. Sink unit & drainer. Double glazed window to side.