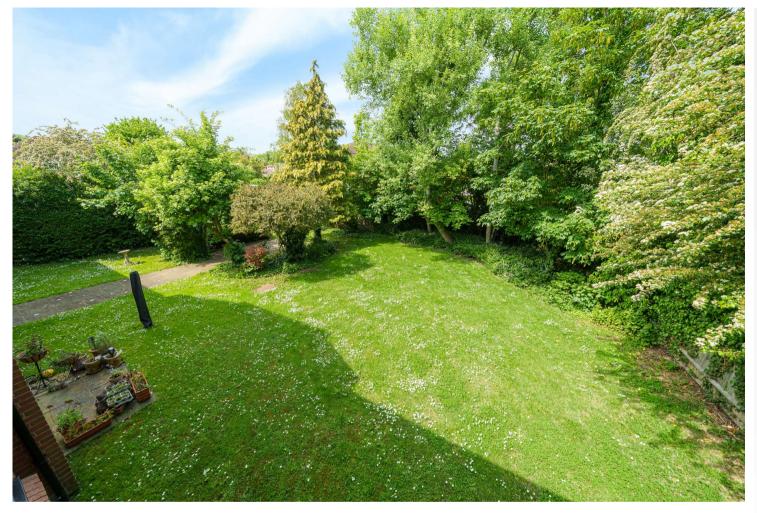

A spacious reception room with double glazed sliding patio door opening onto a Juliet balcony. Space for table & chairs. Radiator and wood laminate flooring.

**Kitchen:** 3.45m x 2.26m (11'4" x 7'5") Fitted with a matching range of wall and base units with work surfaces. Integrated oven and gas hob. Space for washing machine and fridge freezer. Sink unit & drainer. Double glazed window to side.

**Bedroom:** 3.76m x 2.9m (12'4" x 9'6") Double glazed window overlooking the communal gardens, radiator and wood laminate flooring.

**Bathroom:** Fitted with a modern three piece suite comprising a panelled bath, wall hung wash hand basin and wc with concealed cistern.

#### Exterior

Communal Gardens:

Allocated Parking Space:

# **First Floor**

Approx. 53.7 sq. metres (577.7 sq. feet)









## **Property Location**

Brantwood Way, Orpington, Kent, BR5 3WA





#### **Leasehold Information**

Original Lease Term: 999 Years Unexpired Lease: Approx 989 years Current Ground Rent: Peppercorn Next Ground Rent review date: Tbc Current Service Charge: Approx £140.00 per month Please note these charges may be subject to reviews and should be verified by your solicitor.

### **Additional Information**

Tanglewood Court is conveniently located for St Mary Cray Station that has links to London Victoria taking approximately 20 minutes as well as local bus routes, various schools and Nugent Park Shopping Centre.

### FOR MORE INFORMATION CONTACT US TODAY.

#### 01689 833322

Robinson Jackson 292 High Street, Orpington, Kent BR6 ONF orpington@robinson-jackson.com

These particulars do not