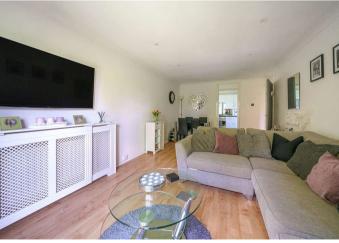

**Lounge/Dining Room:** 5.8m x 3.5m (19' x 11'6") A spacious reception room with double glazed sliding patio door opening onto a Juliet balcony. Space for table & chairs. Radiator and wood laminate flooring.