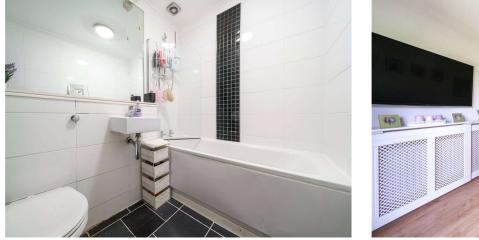

**Bedroom:** 3.76m x 2.9m (12'4" x 9'6") Double glazed window overlooking the communal gardens, radiator and wood laminate flooring.

**Bathroom:** Fitted with a modern three piece suite comprising a panelled bath, wall hung wash hand basin and wc with concealed cistern.