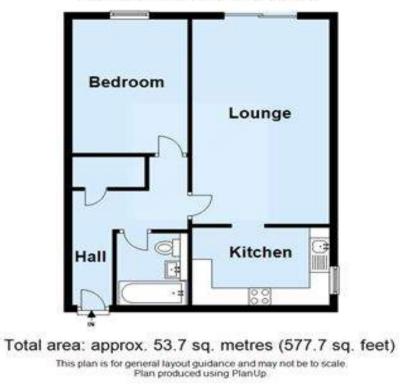

1'6") A spacious reception room with double glazed sliding patio door opening onto a Juliet balcony. Space for table & chairs. Radiator and wood laminate flooring.

**Kitchen:** 3.45m x 2.26m (11'4" x 7'5") Fitted with a matching range of wall and base units with work surfaces. Integrated oven and gas hob. Space for washing machine and fridge freezer. Sink unit & drainer. Double glazed window to side.

**Bedroom:** 3.76m x 2.9m (12'4" x 9'6") Double glazed window overlooking the communal gardens, radiator and wood laminate flooring.

**Bathroom:** Fitted with a modern three piece suite comprising a panelled bath, wall hung wash hand basin and wc with concealed cistern.

#### Exterior

Communal Gardens:

Allocated Parking Space:

# **First Floor**

Approx. 53.7 sq. metres (577.7 sq. feet)









## **Property Location**

Brantwood Way, Orpington, Kent, BR5 3WA





#### **Leasehold Information**

Original Lease Term: 999 Years Unexpired Lease: Approx 989 years Current Ground Rent: Peppercorn Next Ground Rent review date: Tbc Current Service Charge: Approx £140.00 per month Please note these charges may be subject to reviews and should be verified by your solicitor.

### **Additional Information**

Tanglewood Court is conveniently located for St Mary Cray Station that has links to London Victoria taking approximately 20 minutes as well as local bus routes, various schools and Nugent Park Shopping Centre.

### FOR MORE INFORMATION CONTACT US TODAY.

#### 01689 833322

Robinson Jackson 292 High Street, Orpington, Kent BR6 ONF orpington@robinson-jackson.com

These particulars