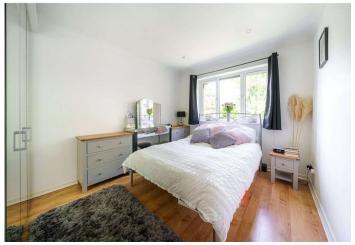

**Bedroom:** 3.76m x 2.9m (12'4" x 9'6") Double glazed window overlooking the communal gardens, radiator and wood laminate flooring.

**Bathroom:** Fitted with a modern three piece suite comprising a panelled bath, wall hung wash hand basin and wc with concealed cistern.