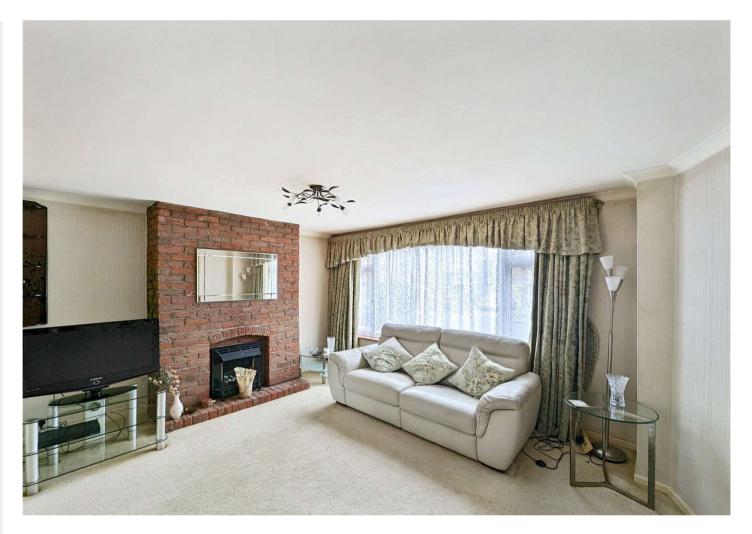

#### Accommodation

**Entrance Hall** 

**Living Room** 4.75m x 3.53m (15'7" x 11'7")

**Dining Room** 3.68m x 2.92m (12'1" x 9'7")

**Kitchen** 2.5m x 3.5m (8'2" x 11'6")

**Utility Room** 1.85m x 3.4m (6'1" x 11'2")