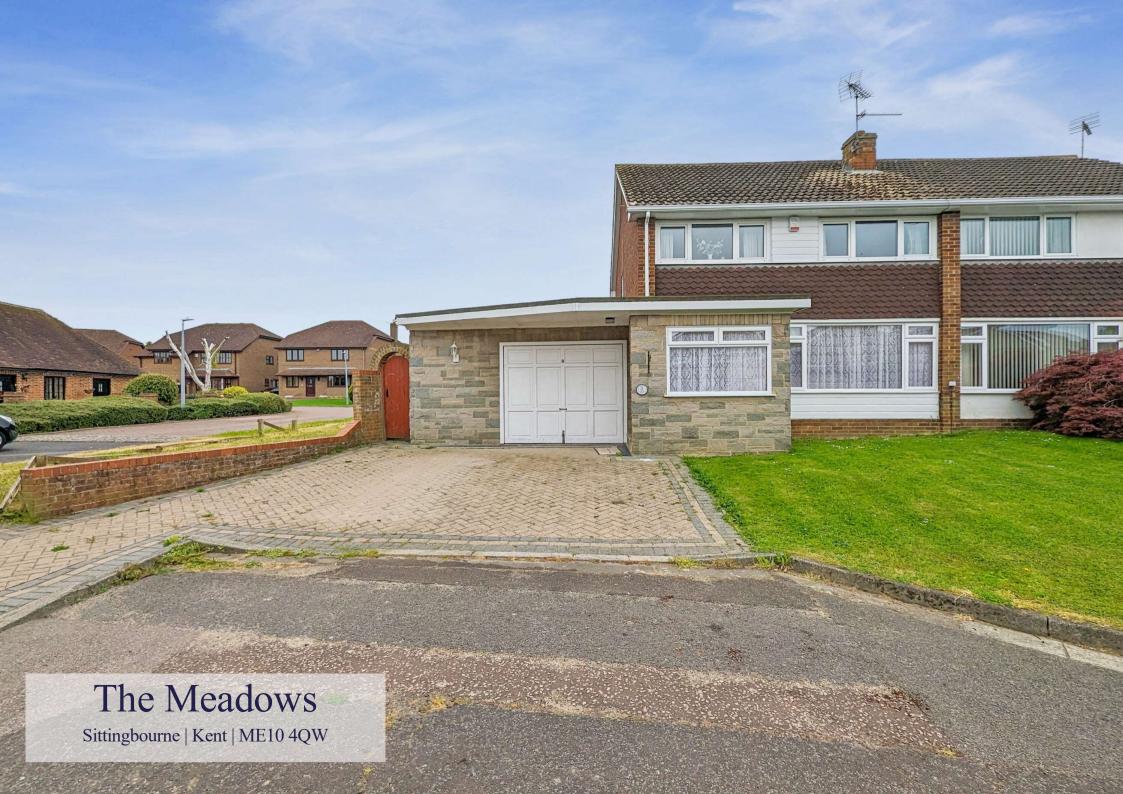

# The Meadows

Sittingbourne, Kent, ME10 4QW

#### Freehold

A large three bedroom semi-detached property with great living space, garage and generous garden offered with no onward chain. The property also has an additional strip of land to the side.

#### Exterior

Front:

Driveway

Lawn

Garage access

Rear:

Patio

Lawn

Side:

Additional parcel of land

Council Tax - D

EPC Rating - D