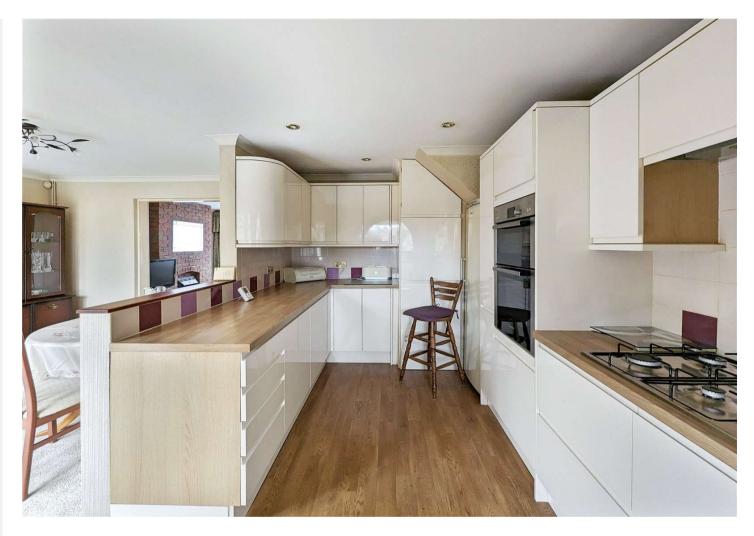

#### Accommodation

**Entrance Hall** 

**Living Room** 4.75m x 3.53m (15'7" x 11'7")

**Dining Room** 3.68m x 2.92m (12'1" x 9'7")

**Kitchen** 2.5m x 3.5m (8'2" x 11'6")

**Utility Room** 1.85m x 3.4m (6'1" x 11'2")