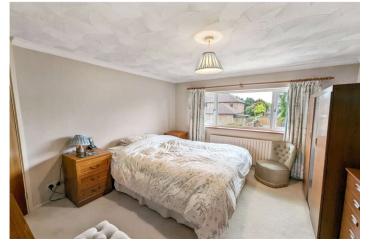

Cloakroom

**Bedroom One** 3.58m x 3.43m (11'9" x 11'3")

**Bedroom Two** 3.56m x 2.95m (11'8" x 9'8")

**Bedroom Three** 2.64m x 2.44m (8'8" x 8')

**Bathroom** 2.18m x 2.36m (7'2" x 7'9")