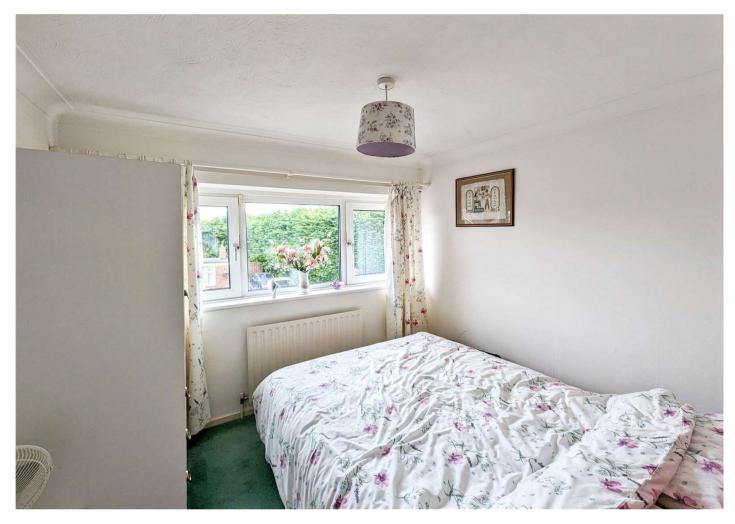

Cloakroom

**Bedroom One** 3.58m x 3.43m (11'9" x 11'3")

**Bedroom Two** 3.56m x 2.95m (11'8" x 9'8")

**Bedroom Three** 2.64m x 2.44m (8'8" x 8')

**Bathroom** 2.18m x 2.36m (7'2" x 7'9")