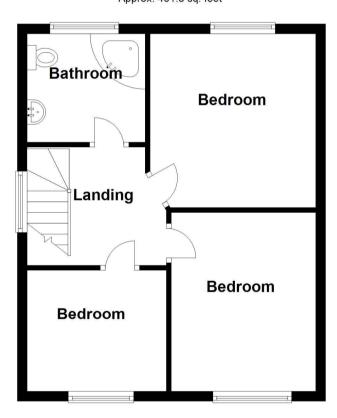

Cloakroom

**Bedroom One** 3.58m x 3.43m (11'9" x 11'3")

**Bedroom Two** 3.56m x 2.95m (11'8" x 9'8")

**Bedroom Three** 2.64m x 2.44m (8'8" x 8')

**Bathroom** 2.18m x 2.36m (7'2" x 7'9")

# **Ground Floor** Approx. 813.2 sq. feet Utility Area ○ ○ Kitchen **Dining** Room Garage Lounge

Entrance Hall

First Floor Approx. 461.8 sq. feet

Total area: approx. 1275.0 sq. feet

Please be advised this plan is offered for marketing purposes only. It can not be relied upon for exact or precise measurements, angles, window or door openings. Whilst every effort is made to ensure the accuracy the company or provider accepts no responsibility for the content.