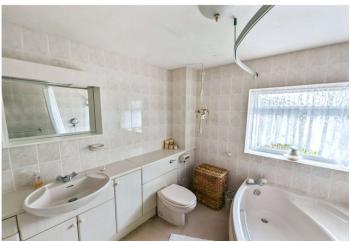

Cloakroom

**Bedroom One** 3.58m x 3.43m (11'9" x 11'3")

**Bedroom Two** 3.56m x 2.95m (11'8" x 9'8")

**Bedroom Three** 2.64m x 2.44m (8'8" x 8')

**Bathroom** 2.18m x 2.36m (7'2" x 7'9")