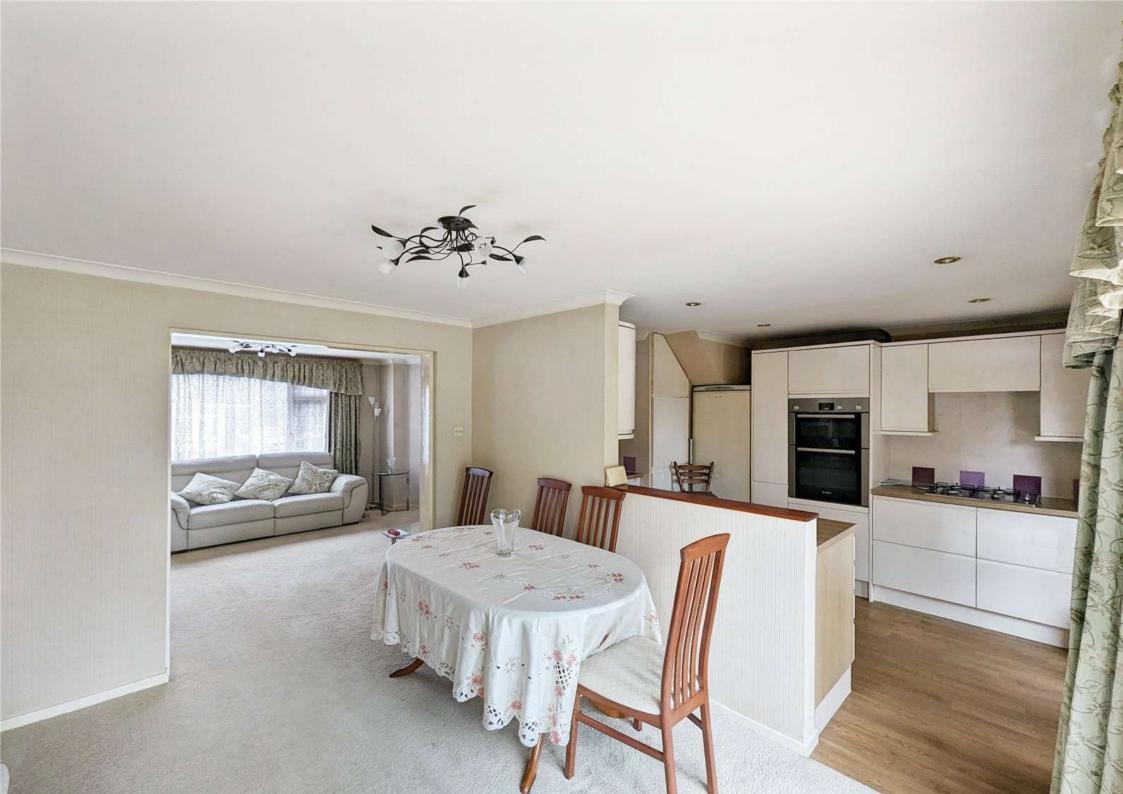

#### Accommodation

**Entrance Hall** 

**Living Room** 4.75m x 3.53m (15'7" x 11'7")

**Dining Room** 3.68m x 2.92m (12'1" x 9'7")

**Kitchen** 2.5m x 3.5m (8'2" x 11'6")

**Utility Room** 1.85m x 3.4m (6'1" x 11'2")