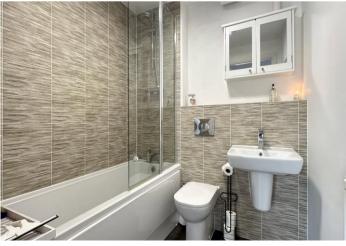

**Bedroom One:** 3.56m x 3.23m (11'8" x 10'7") Double glazed window. Radiator. Carpet.

**Ensuite Shower Room:** Low level WC. Floating wash hand basin. Shower cubicle. Part tiled walls. Radiator. Extractor fan. Spotlights. Tiled flooring.

**Bedroom Two:** 3.23m x 2.95m (10'7" x 9'8") Double glazed window. Radiator. Carpet.

**Bathroom:** 1.96m x 1.9m (6'5" x 6'3") Low level WC. Floating wash hand basin. Panelled bath with mixer taps and shower screen. Part tiled walls. Radiator. Spotlights. Vinyl flooring.