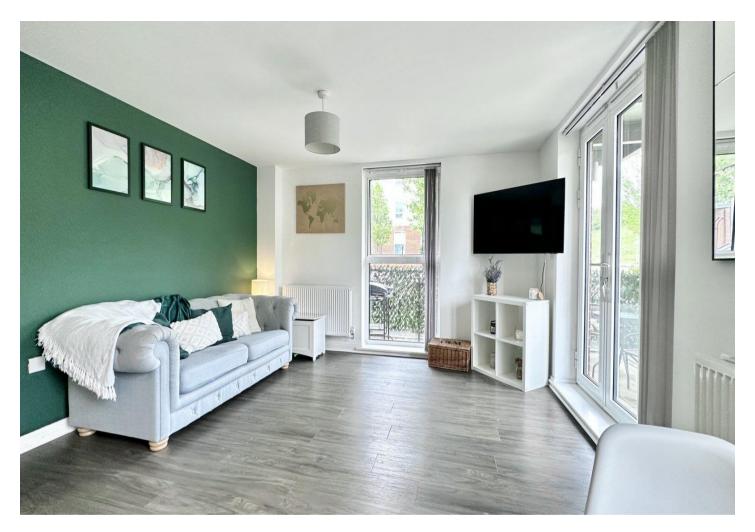

#### Interior

**Entrance Hall:** Telephone entry system. Radiator. Storage cupboard. Laminate flooring.

**Open Plan Living:** 6.43m x 4.01m (21'1" x 13'2") Double glazed windows to front and side. Double glazed doors to balcony. Range of matching wall and base units with complimentary work surface over. Integrated electric oven, induction hob and extractor. Integrated dishwasher. Integrated fridge freezer. Integrated washing machine. Spotlights. Two radiators. Built in cupboard. Laminate flooring.