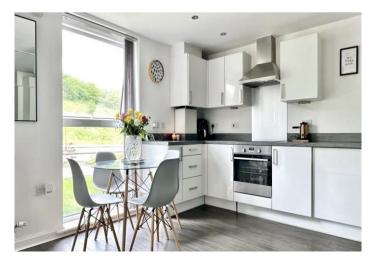

#### Interior

**Entrance Hall:** Telephone entry system. Radiator. Storage cupboard. Laminate flooring.

**Open Plan Living:** 6.43m x 4.01m (21'1" x 13'2") Double glazed windows to front and side. Double glazed doors to balcony. Range of matching wall and base units with complimentary work surface over. Integrated electric oven, induction hob and extractor. Integrated dishwasher. Integrated fridge freezer. Integrated washing machine. Spotlights. Two radiators. Built in cupboard. Laminate flooring.