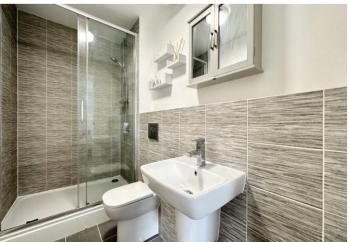

**Bedroom One:** 3.56m x 3.23m (11'8" x 10'7") Double glazed window. Radiator. Carpet.

**Ensuite Shower Room:** Low level WC. Floating wash hand basin. Shower cubicle. Part tiled walls. Radiator. Extractor fan. Spotlights. Tiled flooring.

**Bedroom Two:** 3.23m x 2.95m (10'7" x 9'8") Double glazed window. Radiator. Carpet.

**Bathroom:** 1.96m x 1.9m (6'5" x 6'3") Low level WC. Floating wash hand basin. Panelled bath with mixer taps and shower screen. Part tiled walls. Radiator. Spotlights. Vinyl flooring.