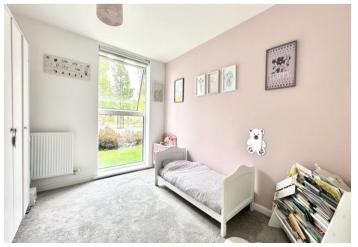

**Bedroom One:** 3.56m x 3.23m (11'8" x 10'7") Double glazed window. Radiator. Carpet.

**Ensuite Shower Room:** Low level WC. Floating wash hand basin. Shower cubicle. Part tiled walls. Radiator. Extractor fan. Spotlights. Tiled flooring.

**Bedroom Two:** 3.23m x 2.95m (10'7" x 9'8") Double glazed window. Radiator. Carpet.

**Bathroom:** 1.96m x 1.9m (6'5" x 6'3") Low level WC. Floating wash hand basin. Panelled bath with mixer taps and shower screen. Part tiled walls. Radiator. Spotlights. Vinyl flooring.