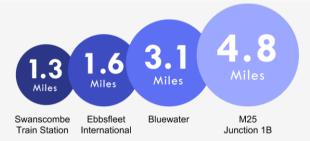

### Lett Lane, Castle Hill

Robinson Jackson are delighted to present this stunning two bedroom ground floor apartment with 'wrap around' balcony offering pleasant views over recreational green space and situated within a stone's throw of the upcoming Fast track bus system. Situated on the sought after Castle Hill development, ideally positioned for local amenities and 'Outstanding' Ofsted rated Cherry Orchard primary school. For commuters, Ebbsfleet International and Swanscombe station are your local stations, both within easy reach. For those shopping trips, Bluewater is just a short drive away.

#### **Property Location**

Lett Lane, Castle Hill, Ebbsfleet Valley, DA10 1BP

\*All distances from branch postcode. Train time from nearest station.