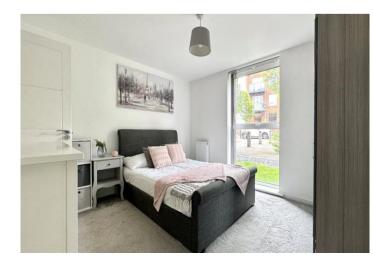

**Bedroom One:** 3.56m x 3.23m (11'8" x 10'7") Double glazed window. Radiator. Carpet.

**Ensuite Shower Room:** Low level WC. Floating wash hand basin. Shower cubicle. Part tiled walls. Radiator. Extractor fan. Spotlights. Tiled flooring.

**Bedroom Two:** 3.23m x 2.95m (10'7" x 9'8") Double glazed window. Radiator. Carpet.

**Bathroom:** 1.96m x 1.9m (6'5" x 6'3") Low level WC. Floating wash hand basin. Panelled bath with mixer taps and shower screen. Part tiled walls. Radiator. Spotlights. Vinyl flooring.