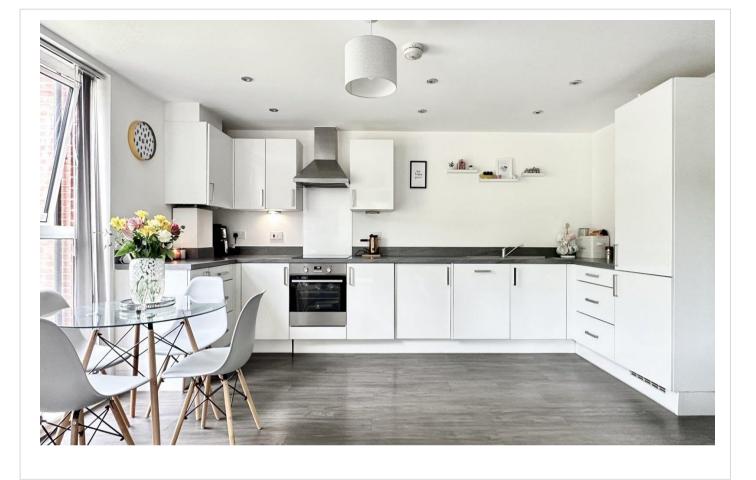

#### Interior

**Entrance Hall:** Telephone entry system. Radiator. Storage cupboard. Laminate flooring.

**Open Plan Living:** 6.43m x 4.01m (21'1" x 13'2") Double glazed windows to front and side. Double glazed doors to balcony. Range of matching wall and base units with complimentary work surface over. Integrated electric oven, induction hob and extractor. Integrated dishwasher. Integrated fridge freezer. Integrated washing machine. Spotlights. Two radiators. Built in cupboard. Laminate flooring.