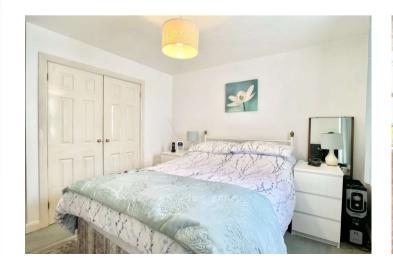

#### **Interior**

**Entrance Hall:** Entrance door. Carpet. Electric storage heater. Large storage cupboard. Cupboard housing hot water cylinder. Entry phone.

**Bedroom:** Double glazed window to rear. Storage heater. Carpet. Built in double wardrobe.