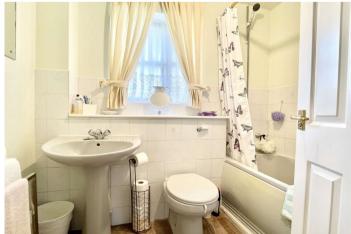

**Bathroom:** Frosted double glazed window to front. Wall mounted electric heater. Pedestal wash hand basin. Low level WC. Panel bath with shower attachment. Part tiled walls. Vinyl floor.

**Kitchen:** Double glazed window to front. Matching range of wall and base units. One half bowl stainless steel sink unit. Complimentary work surfaces. Tiled splash backs. Space for fridge freezer. Plumbing for washing machine. Space for cooker. Vinyl floor.