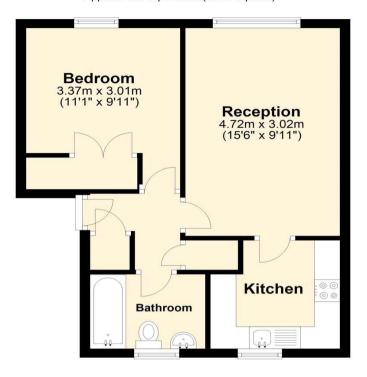

#### **Ground Floor**

Approx. 40.1 sq. metres (431.7 sq. feet)

Total area: approx. 40.1 sq. metres (431.7 sq. feet)