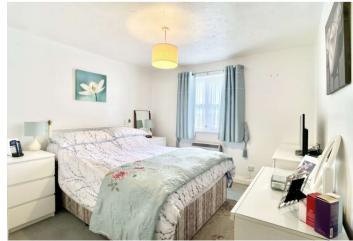

#### **Interior**

**Entrance Hall:** Entrance door. Carpet. Electric storage heater. Large storage cupboard. Cupboard housing hot water cylinder. Entry phone.

**Bedroom:** Double glazed window to rear. Storage heater. Carpet. Built in double wardrobe.