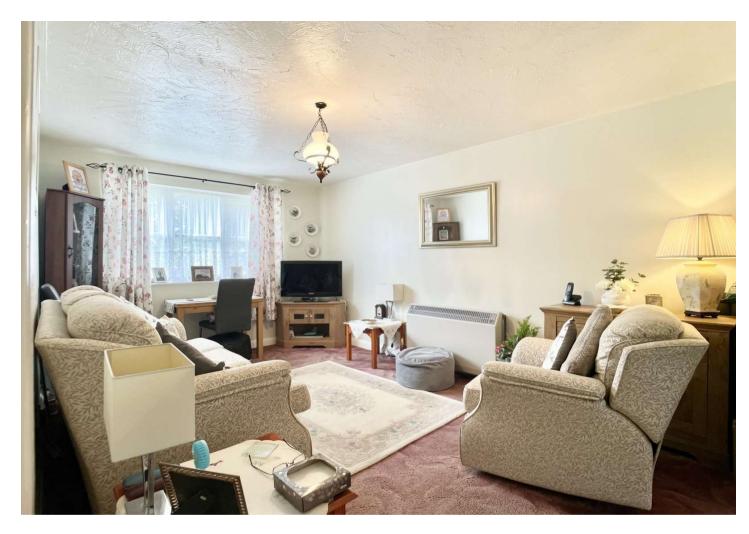

Eton Way | Dartford, Kent, DA1 5HL













## Eton Way, Dartford

Offered for sale with no onward chain and on the market for the first time since being built in 1991 Robinson Jackson are delighted to offer for sale this one bedroom ground floor apartment.

# **Property Features**

- · Council Tax: C
- EPC Rating: D
- Ground Floor Apartment
- 92 Year Lease
- · Allocated Parking Space
- No Forward Chain
- An Ideal First Time Buy Or Buy To Let
- Electric Heating









#### **Interior**

**Entrance Hall:** Entrance door. Carpet. Electric storage heater. Large storage cupboard. Cupboard housing hot water cylinder. Entry phone.

**Bedroom:** Double glazed window to rear. Storage heater. Carpet. Built in double wardrobe.

**Bathroom:** Frosted double glazed window to front. Wall mounted electric heater. Pedestal wash hand basin. Low level WC. Panel bath with shower attachment. Part tiled walls. Vinyl floor.

**Kitchen:** Double glazed window to front. Matching range of wall and base units. One half bowl stainless steel sink unit. Complimentary work surfaces. Tiled splash backs. Space for fridge freezer. Plumbing for washing machine. Space for cooker. Vinyl floor.

**Lounge:** Double glazed window to rear. Economy 7 storage heater. Carpet.

#### **Ex