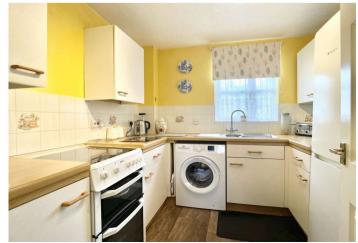

**Bathroom:** Frosted double glazed window to front. Wall mounted electric heater. Pedestal wash hand basin. Low level WC. Panel bath with shower attachment. Part tiled walls. Vinyl floor.

**Kitchen:** Double glazed window to front. Matching range of wall and base units. One half bowl stainless steel sink unit. Complimentary work surfaces. Tiled splash backs. Space for fridge freezer. Plumbing for washing machine. Space for cooker. Vinyl floor.