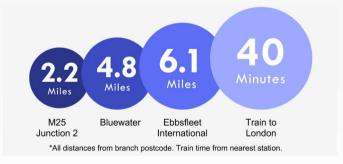

room:** Frosted double glazed window to front. Wall mounted electric heater. Pedestal wash hand basin. Low level WC. Panel bath with shower attachment. Part tiled walls. Vinyl floor.

**Kitchen:** Double glazed window to front. Matching range of wall and base units. One half bowl stainless steel sink unit. Complimentary work surfaces. Tiled splash backs. Space for fridge freezer. Plumbing for washing machine. Space for cooker. Vinyl floor.

**Lounge:** Double glazed window to rear. Economy 7 storage heater. Carpet.

#### **Exterior**

Gardens: Communal gardens.

Parking: one allocated parking spaces.

#### **Ground Floor**

Approx. 40.1 sq. metres (431.7 sq. feet)



Total area: approx. 40.1 sq. metres (431.7 sq. feet)







### **Property Location**

Eton Way, Dartford, Kent, DA1 5HL





### **Leasehold Information**

Time remaining on lease: Approx. 92 years

Ground Rent: £75 Per Annum

Service Charge: £1,450 Per Annum

#### **Additional Information**

Council Tax - Dartford Band C

Lease Remaining 92 Years

Ground Rent £75 per annum

Service Charge £1449.96 per annum 2023

The property measures 40 Square Metres

The property is being sold with no chain.



These particulars do not form part of an offer or contract and must not be relied upon as statements or representation of fact. Any areas, measurements, journey times or distances are approximate. The text, images, photographs and plans are for guidance only and are not necessarily comprehensive. It should not be assumed that the property has all necessary planning, building regulation or other consents and we have n