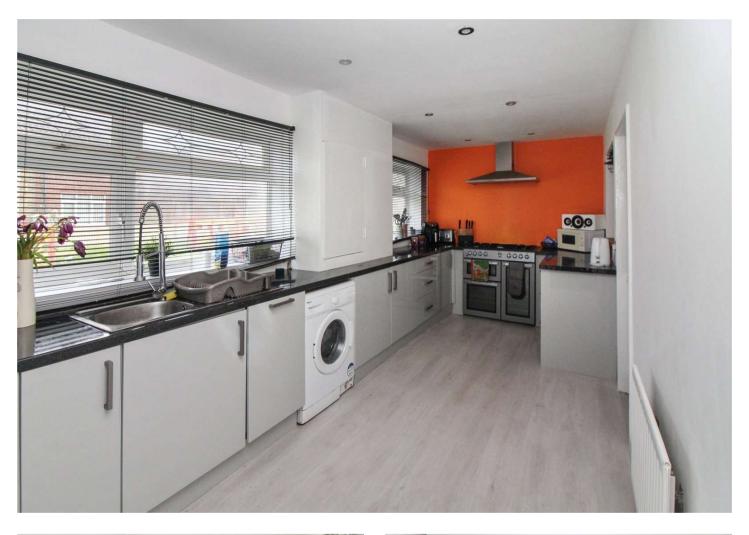

### Interior

**Ground Floor** 

**Lounge** 4.06m x 3.28m (13'4" x 10'9")

**Dining Room** 3.5m x 2.77m (11'6" x 9'1")

Kitchen 5.94m x 2.5m (19'6" x 8'2")

First Floor

**Bedroom One** 4.3m x 2.46m (14'1" x 8'1")