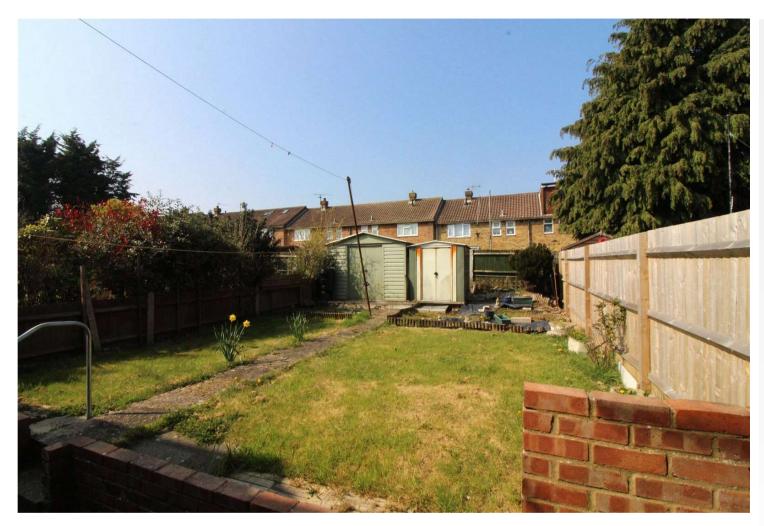

Saffron Way | Walderslade, ME5 0XA











# Saffron Way, Walderslade

This recently renovated Three bedroom home is ideal for first time buyers and is ready to move into with no work required!

## **Property Features**

- Council Tax: B
- EPC Rating: D
- Three bedroom terrace home
- Recently renovated
- Quiet walkway position
- Two reception rooms
- Great commuter links
- A must view!









### Interior

**Ground Floor** 

**Lounge** 4.06m x 3.28m (13'4" x 10'9")

**Dining Room** 3.5m x 2.77m (11'6" x 9'1")

Kitchen 5.94m x 2.5m (19'6" x 8'2")

First Floor

**Bedroom One** 4.3m x 2.46m (14'1" x 8'1")

**Bedroom Two** 4.3m x 2.46m (14'1" x 8'1")

**Bedroom Three** 3.43m x 2.24m (11'3" x 7'4")

Bathroom

W/C

#### **Exterior**

front and rear gardens, mostly laid to lawn









### **Property Location**

Saffron Way, Walderslade, ME5 0XA