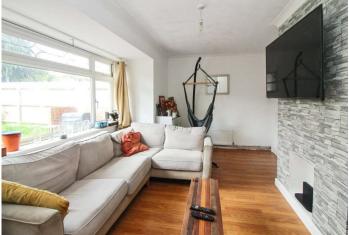

### Interior

**Ground Floor** 

**Lounge** 4.06m x 3.28m (13'4" x 10'9")

**Dining Room** 3.5m x 2.77m (11'6" x 9'1")

Kitchen 5.94m x 2.5m (19'6" x 8'2")

First Floor

**Bedroom One** 4.3m x 2.46m (14'1" x 8'1")