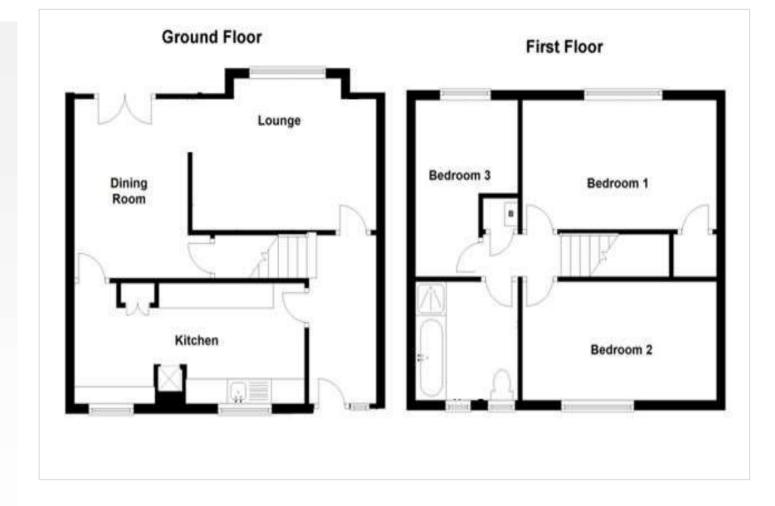

### Interior

**Ground Floor** 

**Lounge** 4.06m x 3.28m (13'4" x 10'9")

**Dining Room** 3.5m x 2.77m (11'6" x 9'1")

Kitchen 5.94m x 2.5m (19'6" x 8'2")

First Floor

**Bedroom One** 4.3m x 2.46m (14'1" x 8'1")

**Bedroom Two** 4.3m x 2.46m (14'1" x 8'1")

**Bedroom Three** 3.43m x 2.24m (11'3" x 7'4")

Bathroom

W/C