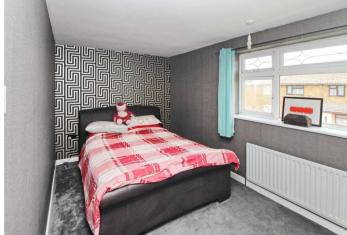

### Interior

**Ground Floor** 

**Lounge** 4.06m x 3.28m (13'4" x 10'9")

**Dining Room** 3.5m x 2.77m (11'6" x 9'1")

Kitchen 5.94m x 2.5m (19'6" x 8'2")

First Floor

**Bedroom One** 4.3m x 2.46m (14'1" x 8'1")

**Bedroom Two** 4.3m x 2.46m (14'1" x 8'1")

**Bedroom Three** 3.43m x 2.24m (11'3" x 7'4")

Bathroom

W/C