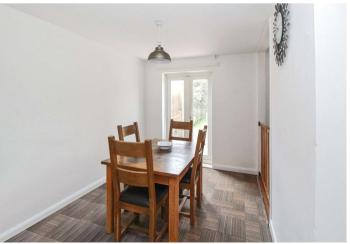

### Interior

**Ground Floor** 

**Lounge** 4.06m x 3.28m (13'4" x 10'9")

**Dining Room** 3.5m x 2.77m (11'6" x 9'1")

Kitchen 5.94m x 2.5m (19'6" x 8'2")

First Floor

**Bedroom One** 4.3m x 2.46m (14'1" x 8'1")