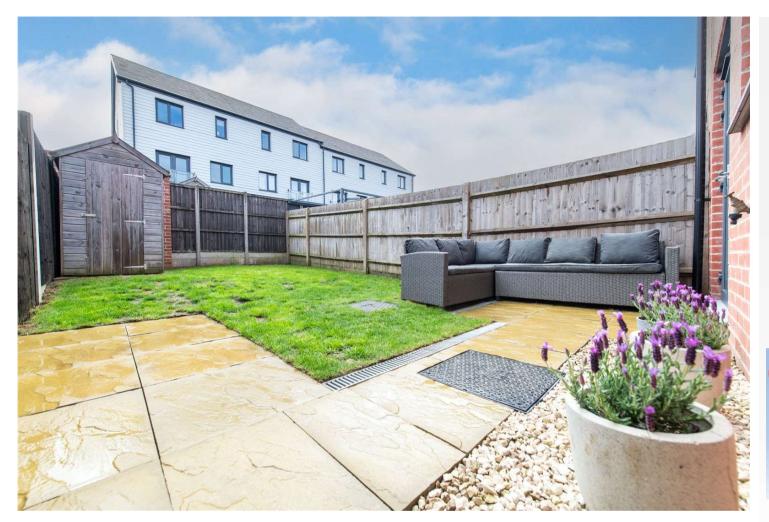

## Heath Wood Drive, Maidstone

Presenting this contemporary three-bedroom semi-detached residence nestled within the sought-after Wickets development.