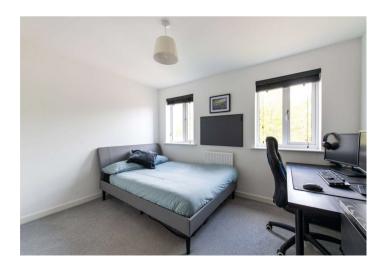

**Bedroom 1**  $6.25 \text{m x } 3.6 \text{m } (20'6" \times 11'10")$  Window to the front, double bedroom, benefits from en-suite, located on second floor

En-Suite 3.6m x 2.7m (11'10" x 8'10") Velux window, walk in shower, basin & WC