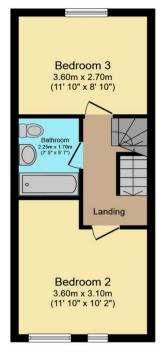

**Bedroom 2** 3.6m x 3.1m (11'10" x 10'2") Window to the front, double bedroom, located on first floor

**Bedroom 3** 3.6m x 2.7m (11'10" x 8'10") Window to the rear, double bedroom

Bathroom Shower over bath, basin & WC

**Ground Floor** 

**First Floor** 

**Second Floor** 