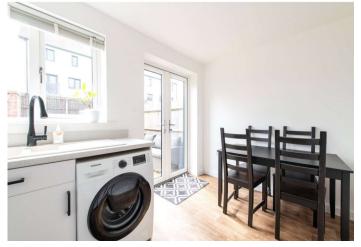

## **Interior**

**Lounge** 4.5m x 3.6m (14'9" x 11'10") Walk straight into the lounge, window to the front, spacious area

Downstairs WC Basin & WC

**Kitchen** 3.6m x 2.7m (11'10" x 8'10") Window to the rear, double doors leading into the garden, space for fridge freezer and washing machine, integrated oven and hob