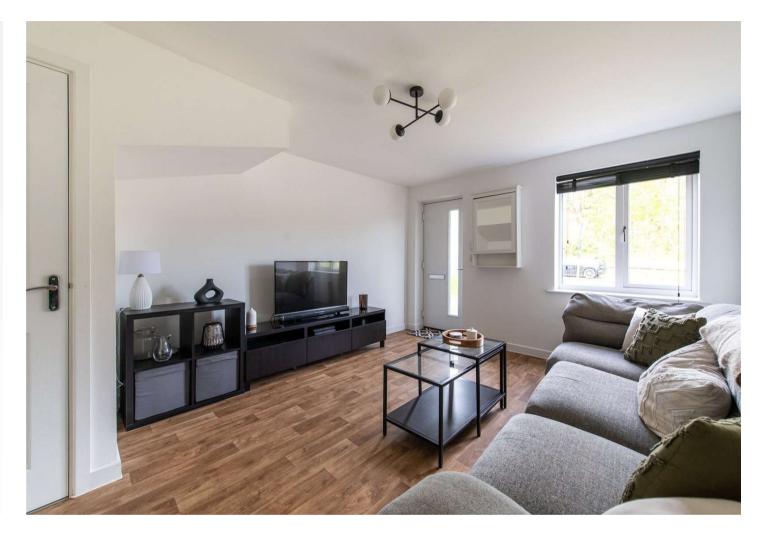

## **Interior**

**Lounge** 4.5m x 3.6m (14'9" x 11'10") Walk straight into the lounge, window to the front, spacious area

Downstairs WC Basin & WC

**Kitchen** 3.6m x 2.7m (11'10" x 8'10") Window to the rear, double doors leading into the garden, space for fridge freezer and washing machine, integrated oven and hob