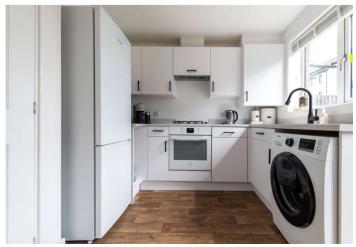

## **Interior**

**Lounge** 4.5m x 3.6m (14'9" x 11'10") Walk straight into the lounge, window to the front, spacious area

Downstairs WC Basin & WC

**Kitchen** 3.6m x 2.7m (11'10" x 8'10") Window to the rear, double doors leading into the garden, space for fridge freezer and washing machine, integrated oven and hob