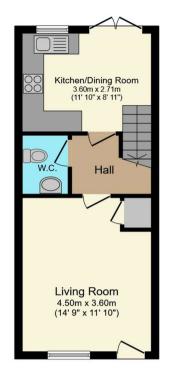

## **Interior**

**Lounge** 4.5m x 3.6m (14'9" x 11'10") Walk straight into the lounge, window to the front, spacious area

Downstairs WC Basin & WC

**Kitchen** 3.6m x 2.7m (11'10" x 8'10") Window to the rear, double doors leading into the garden, space for fridge freezer and washing machine, integrated oven and hob

**Ground Floor** 

**First Floor** 

**Second Floor** 