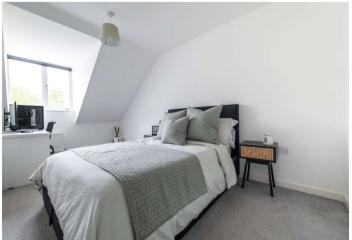

**Bedroom 1**  $6.25 \text{m x } 3.6 \text{m } (20'6" \times 11'10")$  Window to the front, double bedroom, benefits from en-suite, located on second floor

En-Suite 3.6m x 2.7m (11'10" x 8'10") Velux window, walk in shower, basin & WC