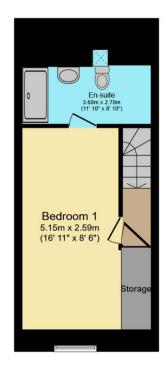

**Bedroom 1**  $6.25 \text{m x } 3.6 \text{m } (20'6" \times 11'10")$  Window to the front, double bedroom, benefits from en-suite, located on second floor

En-Suite 3.6m x 2.7m (11'10" x 8'10") Velux window, walk in shower, basin & WC

**Ground Floor** 

**First Floor** 

**Second Floor** 