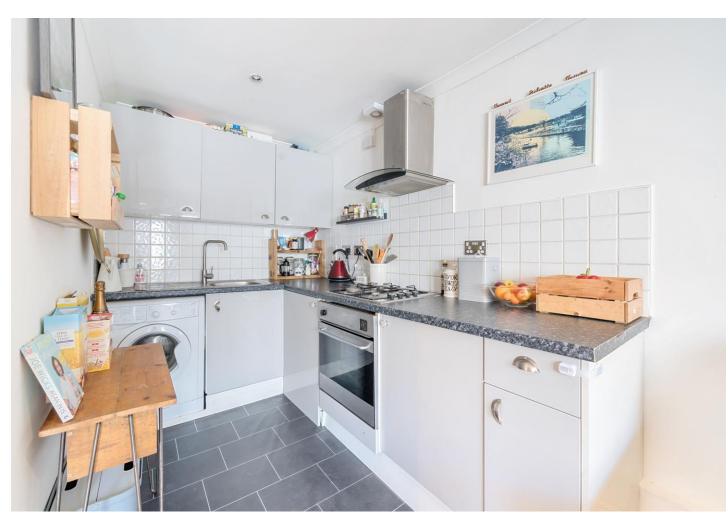

#### **Interior**

**Communal Entrance** 

Entrance Hall Entry phone, Carpet

**Lounge** Double glazed window, double glazed door, built in cupboard, wood flooring, radiator

**Kitchen** Range of wall and base units, Laminate work surface, integrated stainless steel hob, oven, extracted fan, integrated fridge/freezer, space for washing machine, space for dishwasher, vinyl flooring,