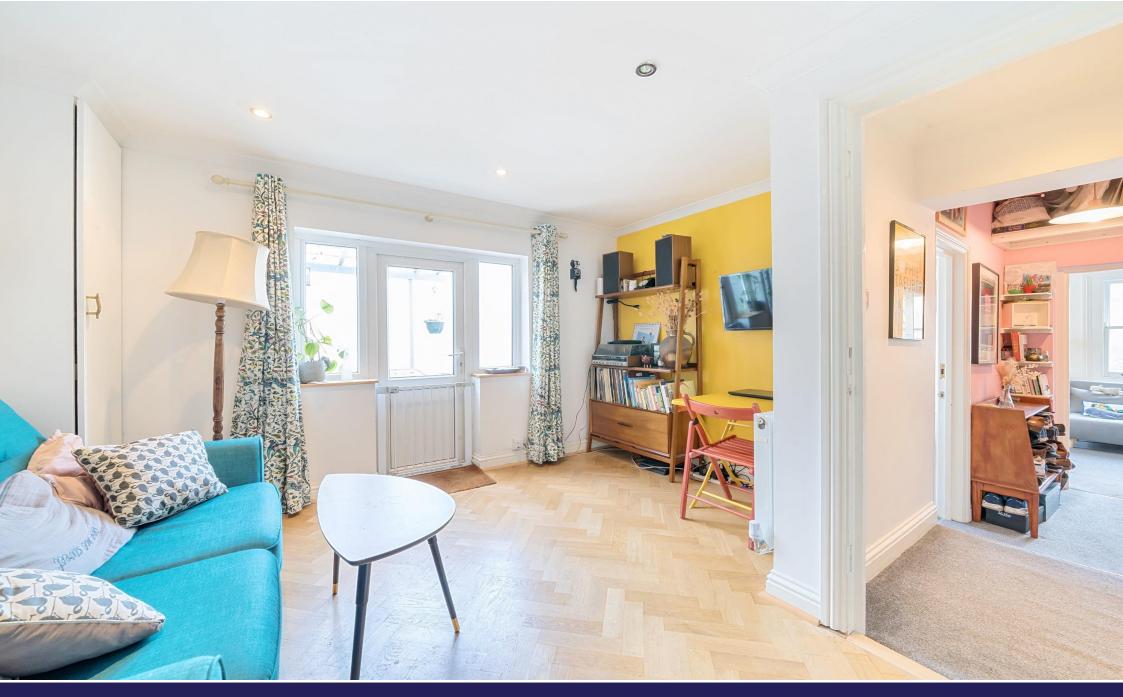

#### **Interior**

**Communal Entrance** 

Entrance Hall Entry phone, Carpet

**Lounge** Double glazed window, double glazed door, built in cupboard, wood flooring, radiator

**Kitchen** Range of wall and base units, Laminate work surface, integrated stainless steel hob, oven, extracted fan, integrated fridge/freezer, space for washing machine, space for dishwasher, vinyl flooring,