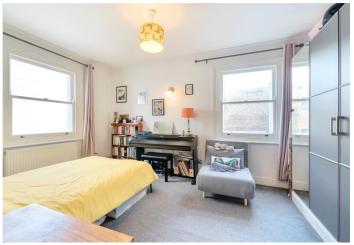

**Master Bedroom** Double glazed window to side and rear, carpet, radiator

**Study Room** Single glazed window to rear, carpet, radiator

**Bathroom** Panelled bath, mixer tap and shower attachment, wash hand basin, low flush WC, vinyl flooring, heated towel rail, extractor fan