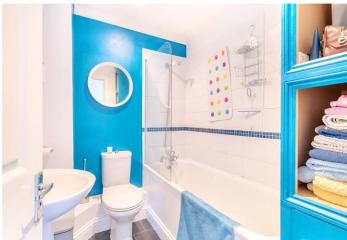

**Master Bedroom** Double glazed window to side and rear, carpet, radiator

**Study Room** Single glazed window to rear, carpet, radiator

**Bathroom** Panelled bath, mixer tap and shower attachment, wash hand basin, low flush WC, vinyl flooring, heated towel rail, extractor fan