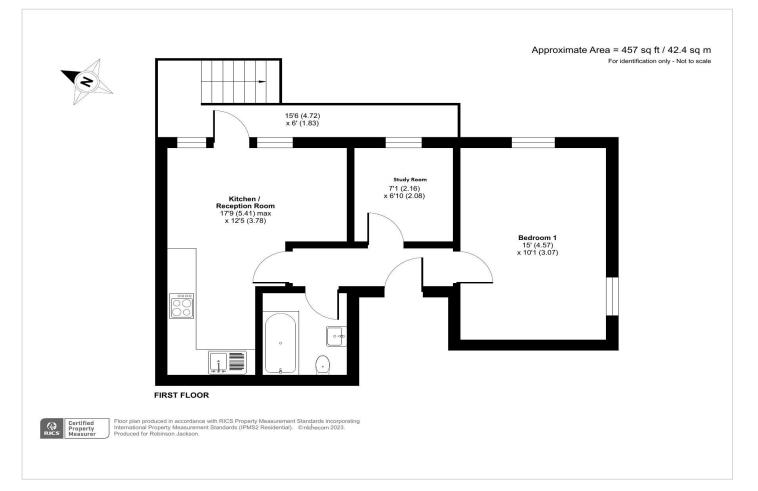

#### **Interior**

**Communal Entrance** 

Entrance Hall Entry phone, Carpet

**Lounge** Double glazed window, double glazed door, built in cupboard, wood flooring, radiator

**Kitchen** Range of wall and base units, Laminate work surface, integrated stainless steel hob, oven, extracted fan, integrated fridge/freezer, space for washing machine, space for dishwasher, vinyl flooring,

**Master Bedroom** Double glazed window to side and rear, carpet, radiator

**Study Room** Single glazed window to rear, carpet, radiator

**Bathroom** Panelled bath, mixer tap and shower attachment, wash hand basin, low flush WC, vinyl flooring, heated towel rail, extractor fan