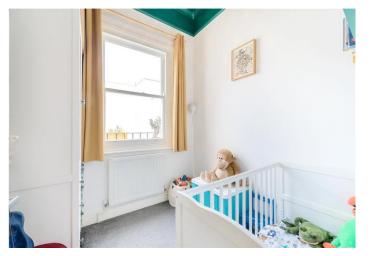

**Master Bedroom** Double glazed window to side and rear, carpet, radiator

**Study Room** Single glazed window to rear, carpet, radiator

**Bathroom** Panelled bath, mixer tap and shower attachment, wash hand basin, low flush WC, vinyl flooring, heated towel rail, extractor fan