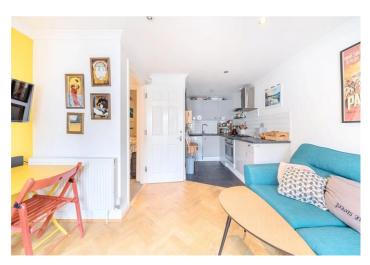

#### **Interior**

**Communal Entrance** 

Entrance Hall Entry phone, Carpet

**Lounge** Double glazed window, double glazed door, built in cupboard, wood flooring, radiator

**Kitchen** Range of wall and base units, Laminate work surface, integrated stainless steel hob, oven, extracted fan, integrated fridge/freezer, space for washing machine, space for dishwasher, vinyl flooring,