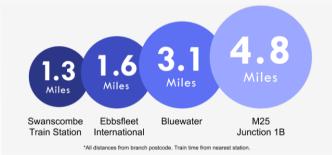

## Castle Hill,

Robinson Jackson are delighted to present this stunning 'new build' three bedroom home located in 'Alkerden' part of the wider Ebbsfleet Garden City. Conveniently located for primary schools, local amenities and within easy reach of Ebbsfleet International station, Bluewater shopping centre and A2/M25. "The Turner" is a charming 'Bellway' 3-bedroom home that features an open-plan living and dining room, a front-facing kitchen with integrated appliances, and a well-equipped family bathroom. If you are looking for a community feel and a development with an exciting future get in touch with our Robinson Jackson team to find out more.