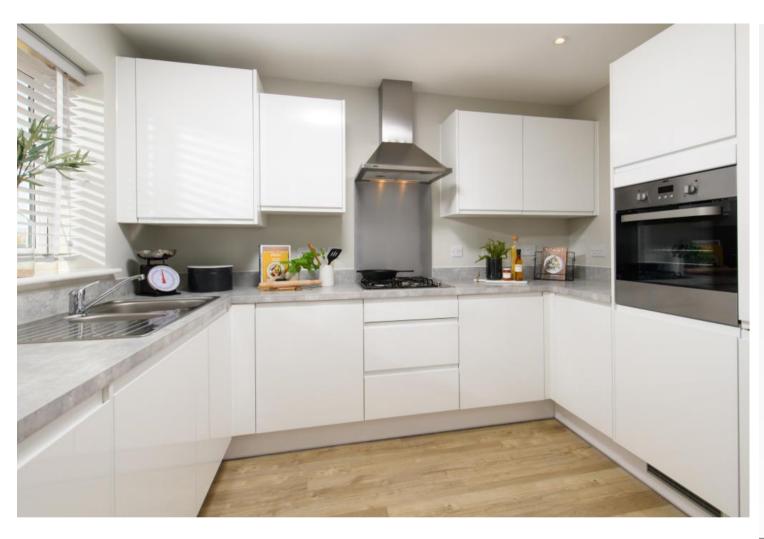

### Interior

Entrance Hall:

Cloakroom:

Kitchen:

Lounge/Dining:

Bedroom One:

Ensuite:

Bedroom Two: