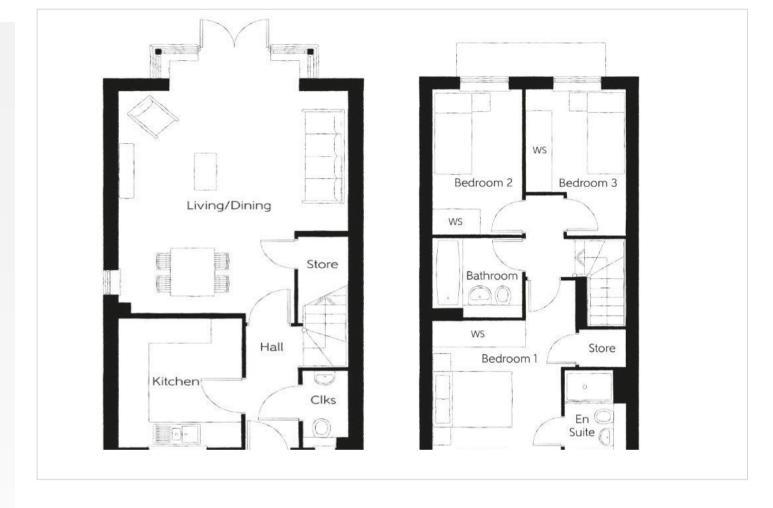

#### **Additional Information**

Dartford Borough Council - Tax Band TBC

Total floor area: 84 sq. metres