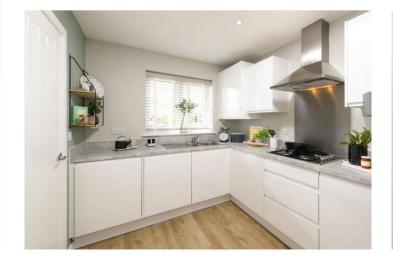

### Interior

Entrance Hall:

Cloakroom:

Kitchen:

Lounge/Dining:

Bedroom One:

Ensuite:

Bedroom Two: