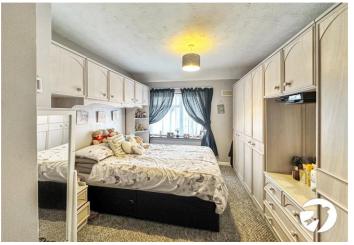

#### **Interior**

**Entrance Porch:** 

**Entrance Hall:** 

**Lounge:** 4.3m x 3.5m (14'1" x 11'6")

**Dining Room:** 2.97m x 2.7m (9'9" x 8'10")

**Kitchen:** 3.1m x 2.7m (10'2" x 8'10")

**Bedroom 1:** 4.37m x 3.02m (14'4" x 9'11")

Bedroom 2: 3.43m x 2.18m (11'3" x 7'2")

**Bedroom 3:** 4.04m x 1.93m (13'3" x 6'4")

Bathroom: