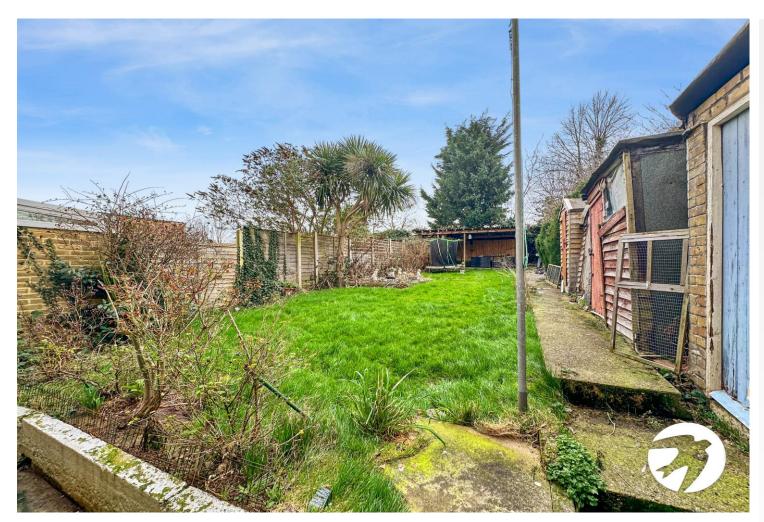

### **Exterior**

Enclosed rear garden

Off road parking

APPROX GROSS INTERNAL FLOOR AREA. 831:32 sq. ft / 77:28 sq. m