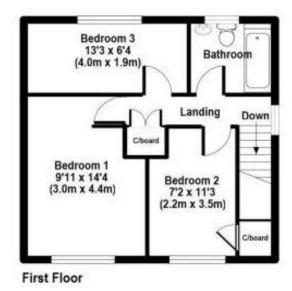

#### **Interior**

**Entrance Porch:** 

**Entrance Hall:** 

**Lounge:** 4.3m x 3.5m (14'1" x 11'6")

**Dining Room:** 2.97m x 2.7m (9'9" x 8'10")

**Kitchen:** 3.1m x 2.7m (10'2" x 8'10")

**Bedroom 1:** 4.37m x 3.02m (14'4" x 9'11")

Bedroom 2: 3.43m x 2.18m (11'3" x 7'2")

**Bedroom 3:** 4.04m x 1.93m (13'3" x 6'4")

Bathroom:

#### Chilton Avenue

FOR ILLUSTRATIVE PURPOSES ONLY NOT TO SCALE

Whilst every attempt has been made to ensure the accuracy of the floor plan shown, all measurements, positioning, fixtures, features, fittings and any other data shown are an approximate interpretation for illustrative purposes only and are not to scale. No responsibility The above statement applies to both The Floor Plan People' and the Company or individual displaying this floor plan.