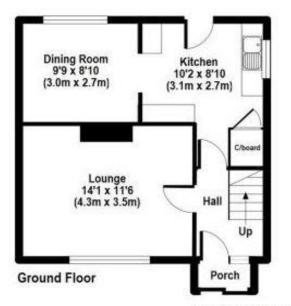

#### **Interior**

**Entrance Porch:** 

**Entrance Hall:** 

**Lounge:** 4.3m x 3.5m (14'1" x 11'6")

**Dining Room:** 2.97m x 2.7m (9'9" x 8'10")

**Kitchen:** 3.1m x 2.7m (10'2" x 8'10")

**Bedroom 1:** 4.37m x 3.02m (14'4" x 9'11")

### **Exterior**

Enclosed rear garden

Off road parking

APPROX GROSS INTERNAL FLOOR AREA. 831:32 sq. ft / 77:28 sq. m

#### Chilton Avenue

FOR ILLUSTRATIVE PURPOSES ONLY NOT TO SCALE

Whilst every attempt has been made to ensure the accuracy of the floor plan shown, all measurements, positioning, fixtures, features, fittings and any other data shown are an approximate interpretation for illustrative purposes only and are not to scale. No responsibility The above statement applies to both The Floor Plan People' and the Company or individual displaying this floor plan.