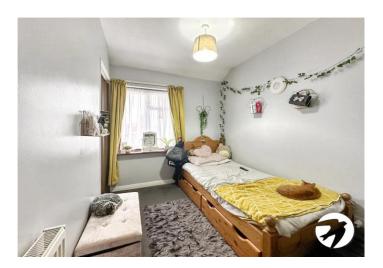

#### **Interior**

**Entrance Porch:** 

**Entrance Hall:** 

**Lounge:** 4.3m x 3.5m (14'1" x 11'6")

**Dining Room:** 2.97m x 2.7m (9'9" x 8'10")

**Kitchen:** 3.1m x 2.7m (10'2" x 8'10")

**Bedroom 1:** 4.37m x 3.02m (14'4" x 9'11")