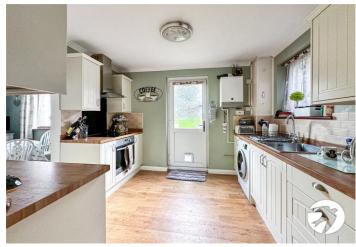

Internally you'll find Three good size bedrooms, Two separate reception rooms, a modern fitted kitchen and a tiled family bathroom.

Being situated within a great school catchment area, we are sure this will be a popular choice among growing families and first time buyers and would urge interest parties to call now before missing out.

#### **Interior**

**Entrance Porch:** 

**Entrance Hall:** 

**Lounge:** 4.3m x 3.5m (14'1" x 11'6")

**Dining Room:** 2.97m x 2.7m (9'9" x 8'10")

**Kitchen:** 3.1m x 2.7m (10'2" x 8'10")

**Bedroom 1:** 4.37m x 3.02m (14'4" x 9'11")