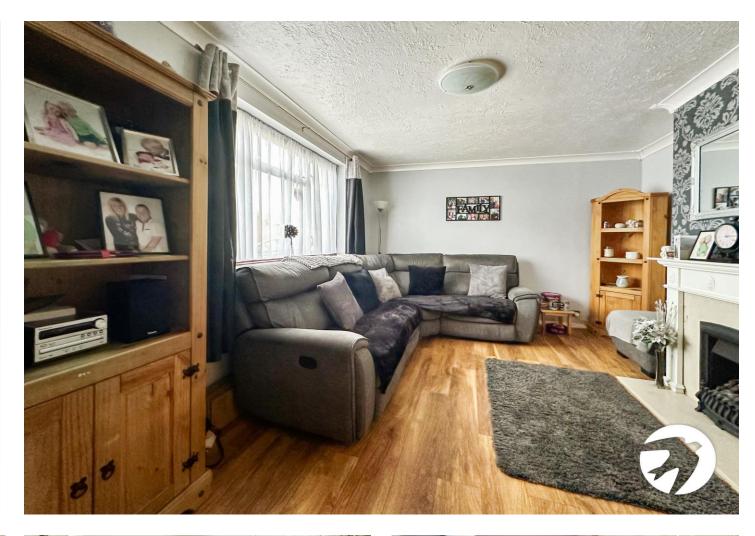

Internally you'll find Three good size bedrooms, Two separate reception rooms, a modern fitted kitchen and a tiled family bathroom.

Being situated within a great school catchment area, we are sure this will be a popular choice among growing families and first time buyers and would urge interest parties to call now before missing out.

Two reception rooms

A must view

#### **Interior**

**Entrance Porch:** 

**Entrance Hall:** 

**Lounge:** 4.3m x 3.5m (14'1" x 11'6")

**Dining Room:** 2.97m x 2.7m (9'9" x 8'10")

**Kitchen:** 3.1m x 2.7m (10'2" x 8'10")

**Bedroom 1:** 4.37m x 3.02m (14'4" x 9'11")