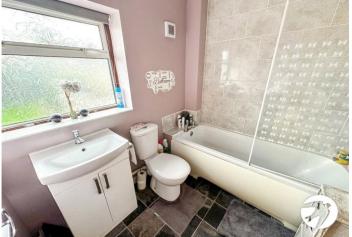

Bedroom 2: 3.43m x 2.18m (11'3" x 7'2")

**Bedroom 3:** 4.04m x 1.93m (13'3" x 6'4")

Bathroom: