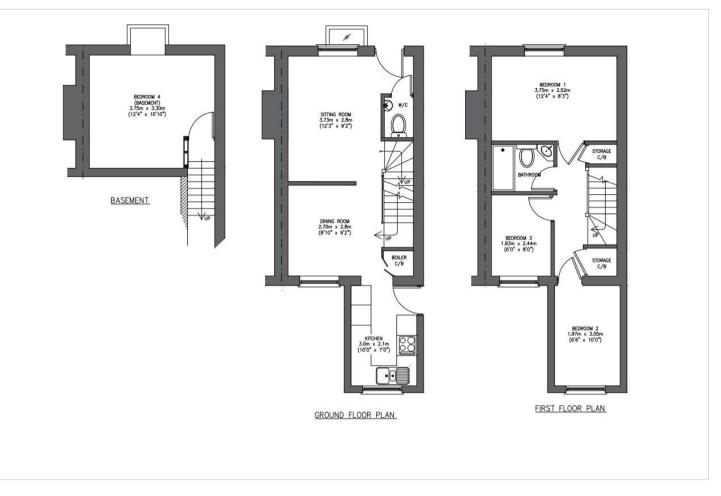

# Interior

**Lounge** 3.73m x 2.8m (12'3" x 9'2") Open planned with dining room, window to the front, leads upstairs

**Dining Room** 2.7m x 2.8m (8'10" x 9'2") Open plans with living room/kitchen

**Kitchen** 3.05m x 2.13m (10' x 7') Window to the rear, door leading out to the garden, integrated appliances

**Ground Floor WC** 0.88 x 1.06 Off of living room, Basin & WC

**Bedroom 1** 3.76m x 2.51m (12'4" x 8'3") Window to the front, double bedroom

Bedroom 2 1.97m x 3.05m (6'6" x 10')

Window to the front

**Bedroom 3/Study**1.83m x 2.44m (6' x 8') Window to the rear

Bedroom 4/Basement 3.76m x 3.3m (12'4" x 10'10") Double bedroom, window to the frontBathroom 1.82 x 1.5 Shower over bath, basin & WC