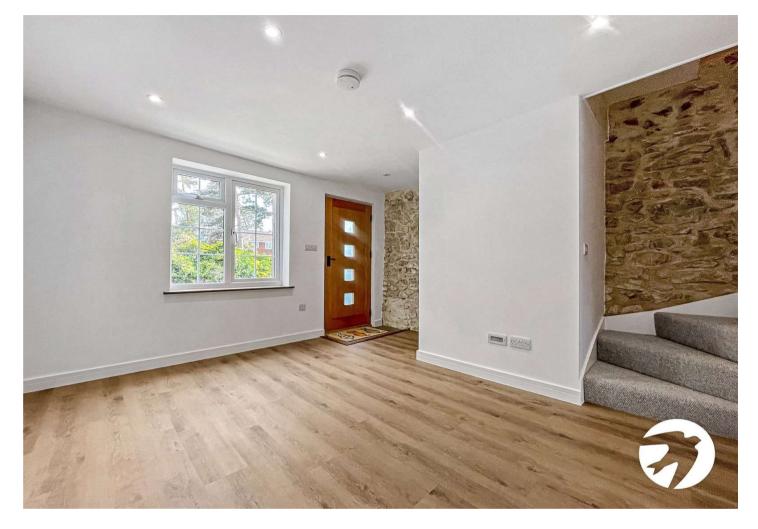

# Interior

**Lounge** 3.73m x 2.8m (12'3" x 9'2") Open planned with dining room, window to the front, leads upstairs

**Dining Room** 2.7m x 2.8m (8'10" x 9'2") Open plans with living room/kitchen

**Kitchen** 3.05m x 2.13m (10' x 7') Window to the rear, door leading out to the garden, integrated appliances