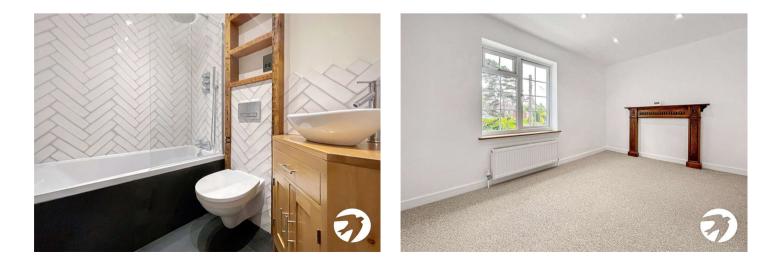

**Ground Floor WC** 0.88 x 1.06 Off of living room, Basin & WC

**Bedroom 1** 3.76m x 2.51m (12'4" x 8'3") Window to the front, double bedroom

Bedroom 2 1.97m x 3.05m (6'6" x 10')

Window to the front

**Bedroom 3/Study**1.83m x 2.44m (6' x 8') Window to the rear

Bedroom 4/Basement 3.76m x 3.3m (12'4" x 10'10") Double bedroom, window to the frontBathroom 1.82 x 1.5 Shower over bath, basin & WC