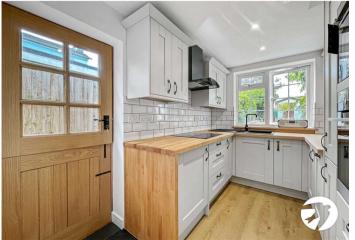

# Interior

**Lounge** 3.73m x 2.8m (12'3" x 9'2") Open planned with dining room, window to the front, leads upstairs

**Dining Room** 2.7m x 2.8m (8'10" x 9'2") Open plans with living room/kitchen

**Kitchen** 3.05m x 2.13m (10' x 7') Window to the rear, door leading out to the garden, integrated appliances