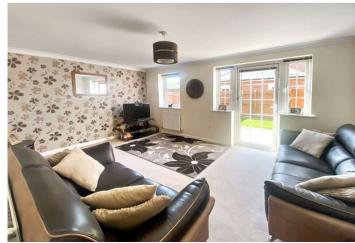

#### Interior

Entrance Hall 2.8m x 2.36m (9'2" x 7'9")

**Living Room** 4.9m x 3.43m (16'1" x 11'3")

**Kitchen** 2.97m x 2.57m (9'9" x 8'5")

**Cloakroom** 1.75m x 0.91m (5'9" x 3')

**Bedroom** 3.43m x 3.45m (11'3" x 11'4")