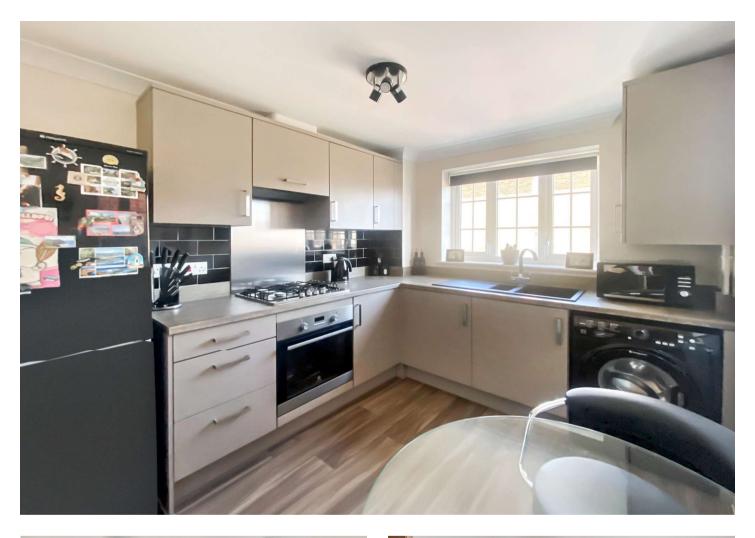

#### Interior

Entrance Hall 2.8m x 2.36m (9'2" x 7'9")

**Living Room** 4.9m x 3.43m (16'1" x 11'3")

**Kitchen** 2.97m x 2.57m (9'9" x 8'5")

**Cloakroom** 1.75m x 0.91m (5'9" x 3')

**Bedroom** 3.43m x 3.45m (11'3" x 11'4")