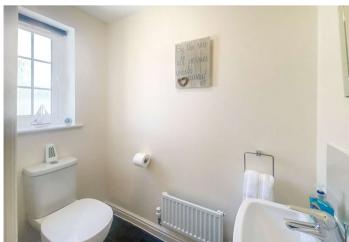

#### Interior

Entrance Hall 2.8m x 2.36m (9'2" x 7'9")

**Living Room** 4.9m x 3.43m (16'1" x 11'3")

**Kitchen** 2.97m x 2.57m (9'9" x 8'5")

**Cloakroom** 1.75m x 0.91m (5'9" x 3')

**Bedroom** 3.43m x 3.45m (11'3" x 11'4")