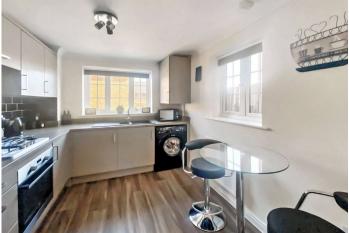

#### Interior

Entrance Hall 2.8m x 2.36m (9'2" x 7'9")

**Living Room** 4.9m x 3.43m (16'1" x 11'3")

**Kitchen** 2.97m x 2.57m (9'9" x 8'5")

**Cloakroom** 1.75m x 0.91m (5'9" x 3')

**Bedroom** 3.43m x 3.45m (11'3" x 11'4")