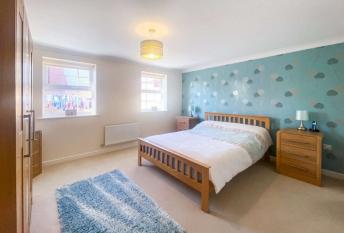

#### Interior

Entrance Hall 2.8m x 2.36m (9'2" x 7'9")

**Living Room** 4.9m x 3.43m (16'1" x 11'3")

**Kitchen** 2.97m x 2.57m (9'9" x 8'5")

**Cloakroom** 1.75m x 0.91m (5'9" x 3')

**Bedroom** 3.43m x 3.45m (11'3" x 11'4")