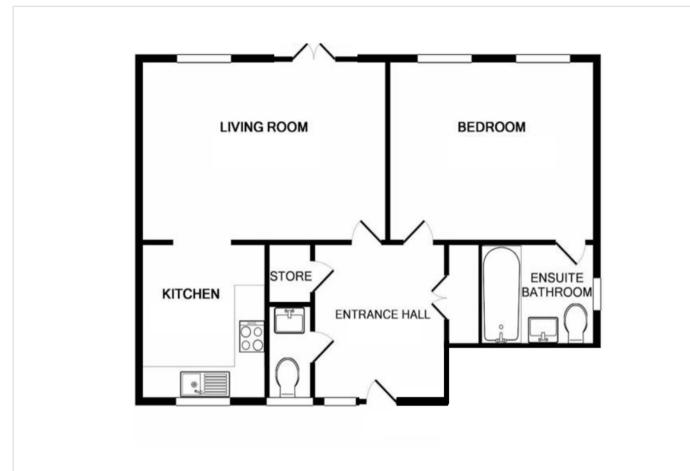

#### Interior

Entrance Hall 2.8m x 2.36m (9'2" x 7'9")

**Living Room** 4.9m x 3.43m (16'1" x 11'3")

**Kitchen** 2.97m x 2.57m (9'9" x 8'5")

**Cloakroom** 1.75m x 0.91m (5'9" x 3')

**Bedroom** 3.43m x 3.45m (11'3" x 11'4")

**En-suite** 2.26m x 1.7m (7'5" x 5'7")

#### **Exterior**

Front:

Driveway

Side access

Rear:

Patio

Artificial lawn

Storage room: 6'7 x 8'7