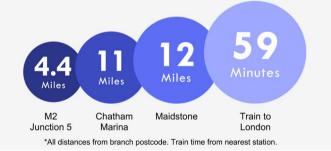

Ringlet Grove | Iwade, Sittingbourne, ME9 8XE











## Ringlet Grove, Iwade

# **Property Features**

- Council Tax: B
- EPC Rating: B
- One bedroom
- Ground floor
- Garden
- Storage Room
- No chain
- Iwade village









#### Interior

Entrance Hall 2.8m x 2.36m (9'2" x 7'9")

**Living Room** 4.9m x 3.43m (16'1" x 11'3")

**Kitchen** 2.97m x 2.57m (9'9" x 8'5")

**Cloakroom** 1.75m x 0.91m (5'9" x 3')

**Bedroom** 3.43m x 3.45m (11'3" x 11'4")

**En-suite** 2.26m x 1.7m (7'5" x 5'7")

#### **Exterior**

Front:

Driveway

Side access

Rear:

Patio

Artificial lawn

Storage room: 6'7 x 8'7









### **Property Location**

Ringlet Grove, Iwade, Sittingbourne, ME9 8XE