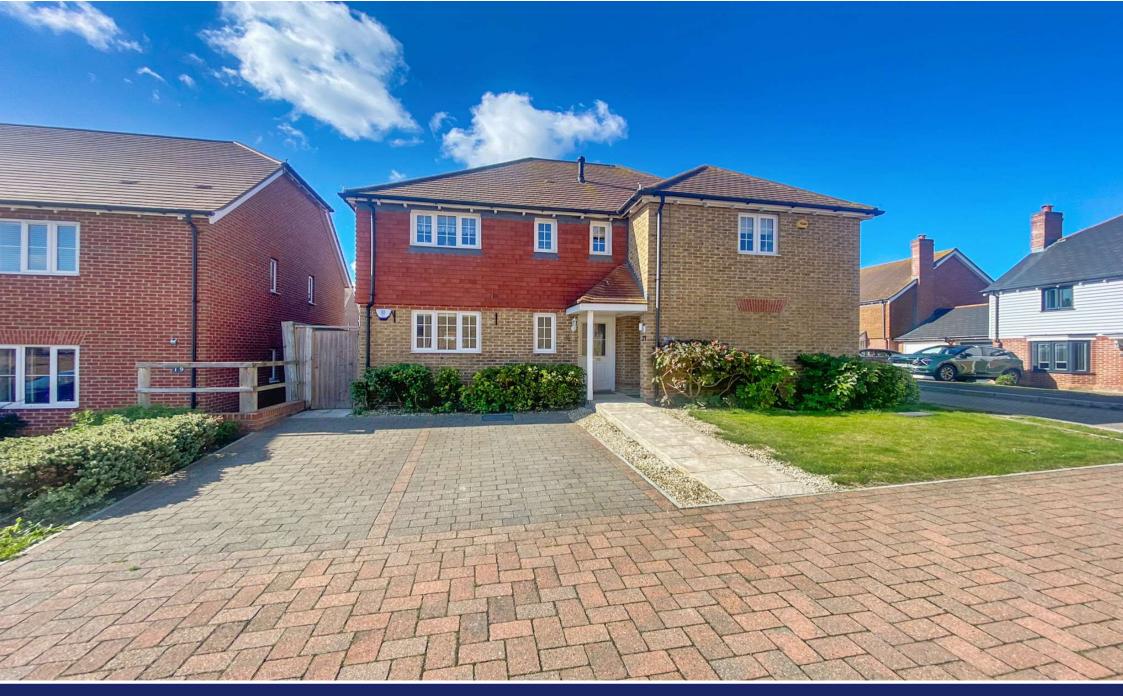

#### **Exterior**

Front:

Driveway

Side access

Rear:

Patio

Artificial lawn

Storage room: 6'7 x 8'7