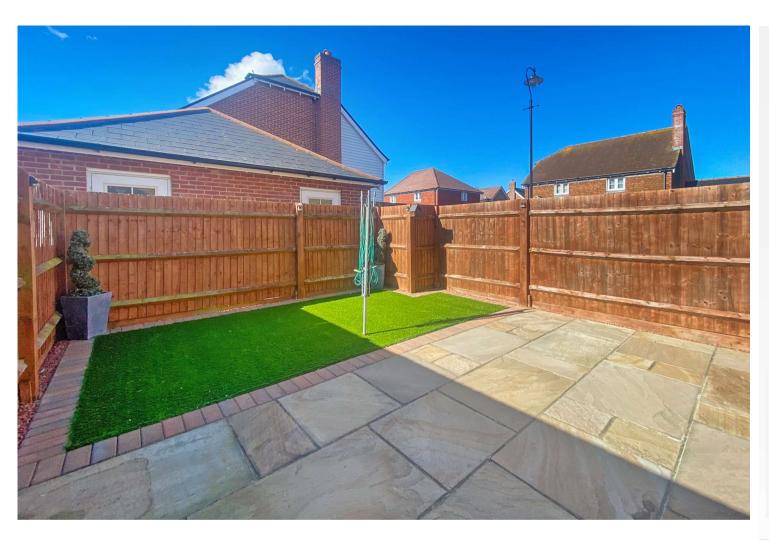

#### **Exterior**

Front:

Driveway

Side access

Rear:

Patio

Artificial lawn

Storage room: 6'7 x 8'7