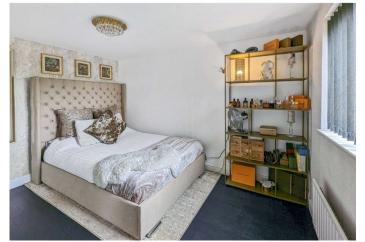

#### Interior

**Living Area** 3.63m x 2.84m (11'11" x 9'4")

**Kitchen Area** 3.5m x 1.8m (11'6" x 5'11")

**Bedroom** 3.48m x 2.87m (11'5" x 9'5")

Shower Room