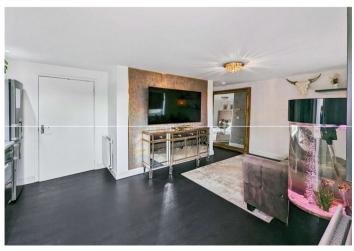

#### Interior

**Living Area** 3.63m x 2.84m (11'11" x 9'4")

**Kitchen Area** 3.5m x 1.8m (11'6" x 5'11")

**Bedroom** 3.48m x 2.87m (11'5" x 9'5")

Shower Room