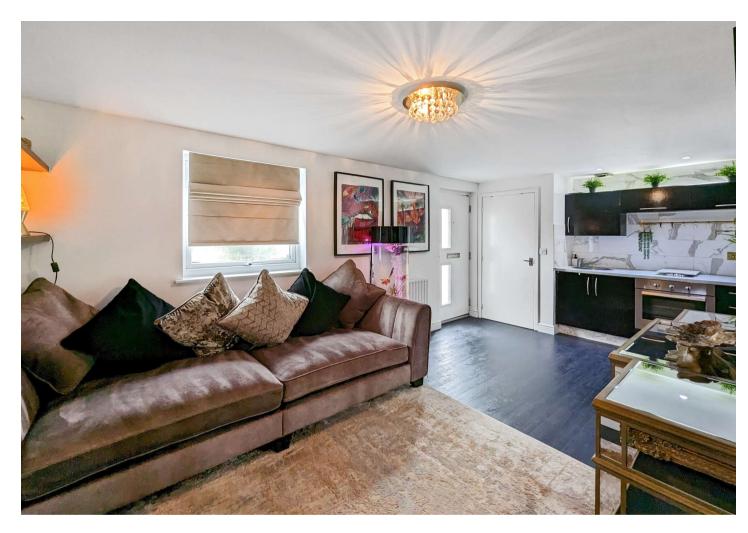

#### Interior

**Living Area** 3.63m x 2.84m (11'11" x 9'4")

**Kitchen Area** 3.5m x 1.8m (11'6" x 5'11")

**Bedroom** 3.48m x 2.87m (11'5" x 9'5")

Shower Room