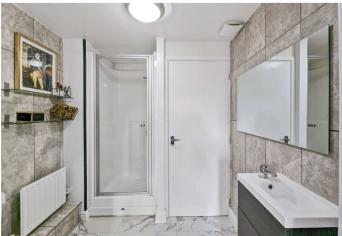

#### Interior

**Living Area** 3.63m x 2.84m (11'11" x 9'4")

**Kitchen Area** 3.5m x 1.8m (11'6" x 5'11")

**Bedroom** 3.48m x 2.87m (11'5" x 9'5")

Shower Room