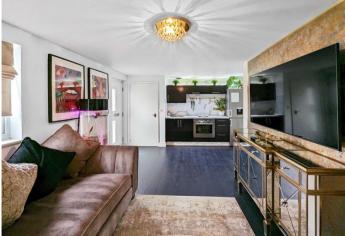

#### Interior

**Living Area** 3.63m x 2.84m (11'11" x 9'4")

**Kitchen Area** 3.5m x 1.8m (11'6" x 5'11")

**Bedroom** 3.48m x 2.87m (11'5" x 9'5")

Shower Room