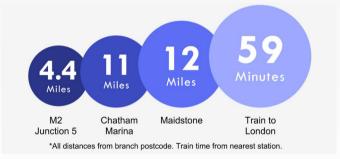

rive, Sittingbourne

A very well presented one bedroom ground floor apartment with allocated parking in the popular Sonora Fields development.

## **Property Features**

- Council Tax: A
- EPC Rating: C
- One Bedroom
- Shower Room
- Allocated parking
- Sonora Fields
- · Bills included in service charge
- First Time Buyers









#### Interior

**Living Area** 3.63m x 2.84m (11'11" x 9'4")

**Kitchen Area** 3.5m x 1.8m (11'6" x 5'11")

**Bedroom** 3.48m x 2.87m (11'5" x 9'5")

Shower Room

#### **Exterior**

allocated parking

#### **Leasehold Information**

Time remaining on lease: Approx. 109 years

Ground Rent: Not Available

Service Charge: Not Available

Ground Rent Review Date:

Ground Rent Increase: %









### **Property Location**

Onyx Drive, Sittingbourne, Kent, ME10 5LG