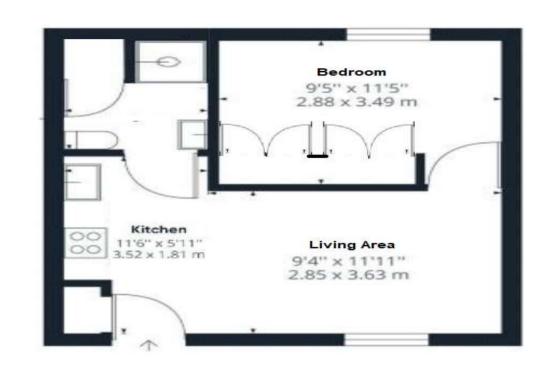

#### Interior

**Living Area** 3.63m x 2.84m (11'11" x 9'4")

**Kitchen Area** 3.5m x 1.8m (11'6" x 5'11")

**Bedroom** 3.48m x 2.87m (11'5" x 9'5")

Shower Room