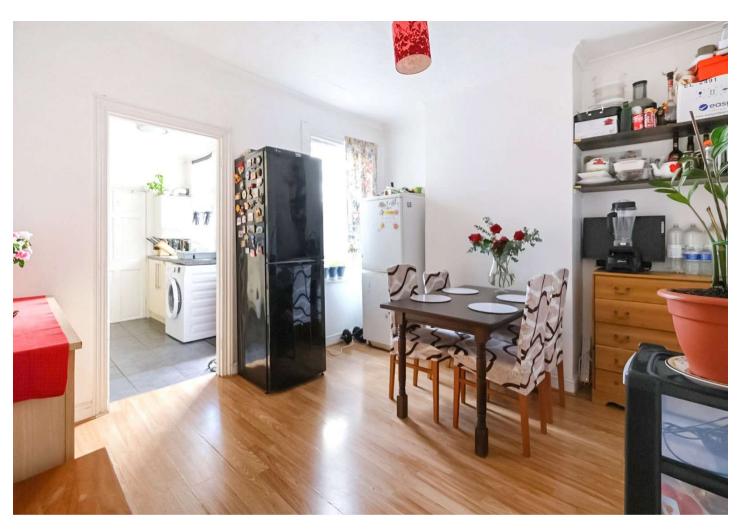

**Dining Room:** 3.7m x 3.18m (12'2" x 10'5") Double glazed window to rear. Storage cupboard. Radiator. Laminate flooring.

**Kitchen:** 2.82m x 2.3m (9'3" x 7'7") Double glazed window to side. Door to side. Range of matching wall and base units with complementary work surface over. Stainless steel sink. Space for cooker. Extractor fan. Space for fridge freezer. Plumbed for washing machine. Boiler. Part tiled walls. Tiled flooring.