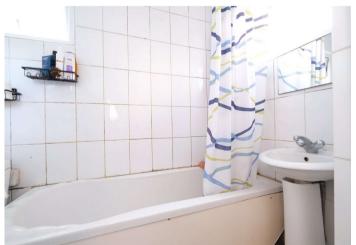

**Bathroom:** 2.29m x 1.17m (7'6" x 3'10") Frosted double glazed window to rear and side. Low level WC. Pedestal wash hand basin. Panelled bath with shower over. Radiator. Tiled walls. Vinyl flooring.