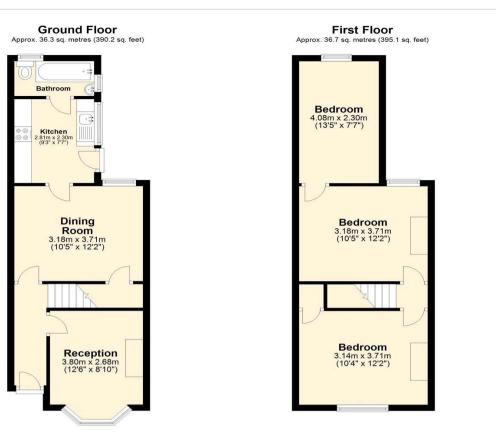

#### Interior

Entrance Porch: Vinyl flooring.

**Entrance Hall:** Entrance door. Radiator. Stairs to first floor. Laminate flooring.

**Lounge:** 3.8m x 2.7m (12'6" x 8'10") Double glazed bay window to front. Radiator. Carpet.

**Dining Room:** 3.7m x 3.18m (12'2" x 10'5") Double glazed window to rear. Storage cupboard. Radiator. Laminate flooring.

**Kitchen:** 2.82m x 2.3m (9'3" x 7'7") Double glazed window to side. Door to side. Range of matching wall and base units with complementary work surface over. Stainless steel sink. Space for cooker. Extractor fan. Space for fridge freezer. Plumbed for washing machine. Boiler. Part tiled walls. Tiled flooring.

**Bathroom:** 2.29m x 1.17m (7'6" x 3'10") Frosted double glazed window to rear and side. Low level WC. Pedestal wash hand basin. Panelled bath with shower over. Radiator. Tiled walls. Vinyl flooring.

**Bedroom One:** 3.7m x 3.15m (12'2" x 10'4") Double glazed window to front. Storage cupboard. Radiator. Carpet. Access to loft.

**Bedroom Two:** 3.7m x 3.18m (12'2" x 10'5") Double glazed window to rear. Radiator. Carpet. Door to:

**Bedroom Three:** 4.1m x 2.3m (13'5" x 7'7") Double glazed window to rear. Radiator. Carpet.