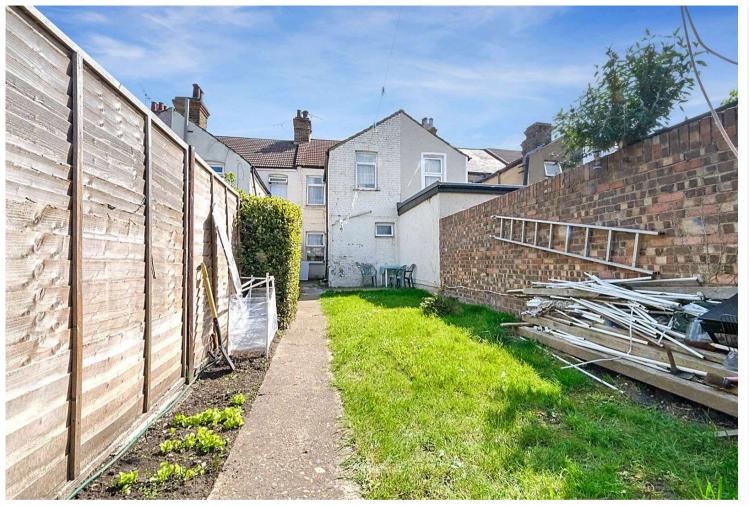

### Exterior

Rear Garden: Approximately 55ft. Laid to lawn. Timber shed. Patio area. Rear access