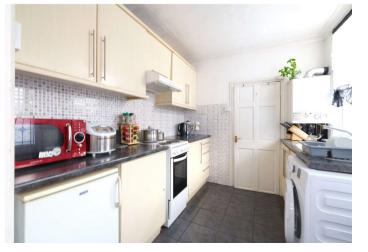

**Dining Room:** 3.7m x 3.18m (12'2" x 10'5") Double glazed window to rear. Storage cupboard. Radiator. Laminate flooring.

**Kitchen:** 2.82m x 2.3m (9'3" x 7'7") Double glazed window to side. Door to side. Range of matching wall and base units with complementary work surface over. Stainless steel sink. Space for cooker. Extractor fan. Space for fridge freezer. Plumbed for washing machine. Boiler. Part tiled walls. Tiled flooring.