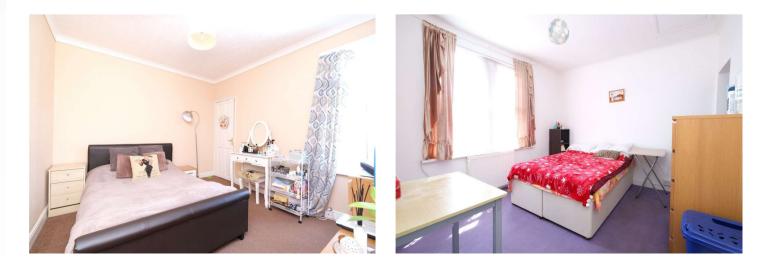

**Bedroom One:** 3.7m x 3.15m (12'2" x 10'4") Double glazed window to front. Storage cupboard. Radiator. Carpet. Access to loft.

**Bedroom Two:** 3.7m x 3.18m (12'2" x 10'5") Double glazed window to rear. Radiator. Carpet. Door to:

**Bedroom Three:** 4.1m x 2.3m (13'5" x 7'7") Double glazed window to rear. Radiator. Carpet.