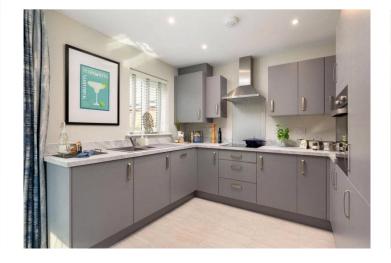

#### Interior

Entrance Hall:

Cloakroom:

Lounge:

Kitchen/Dining:

Bedroom One:

Bedroom Two:

Bedroom Three: