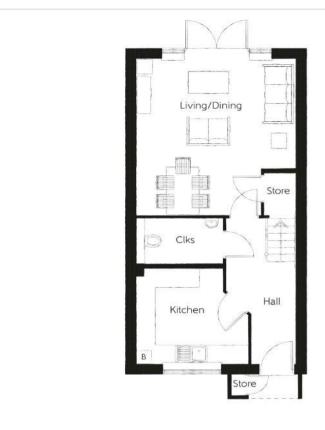

#### Interior

Entrance Hall:

Cloakroom:

Lounge:

Kitchen/Dining:

Bedroom One:

Bedroom Two:

Bedroom Three:

#### **Additional Information**

Dartford Borough Council - Tax Band TBC

Total floor area: 94 sq. metres