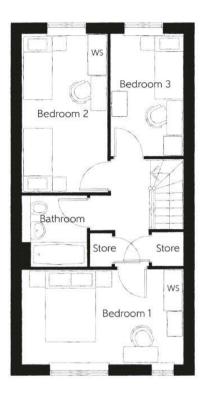

#### Interior

Entrance Hall:

Cloakroom:

Lounge:

Kitchen/Dining:

Bedroom One:

Bedroom Two:

Bedroom Three:

#### **Additional Information**

Dartford Borough Council - Tax Band TBC

Total floor area: 94 sq. metres