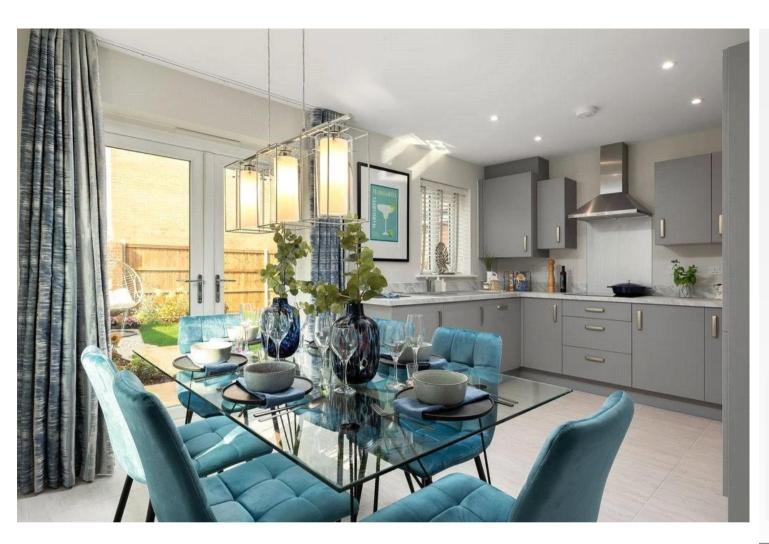

#### Interior

Entrance Hall:

Cloakroom:

Lounge:

Kitchen/Dining:

Bedroom One:

Bedroom Two:

Bedroom Three: