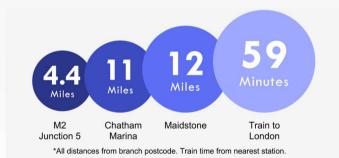

# **Property Features**

- Council Tax: B
- EPC Rating: C
- Village Location
- 2 Double Bedrooms
- No Forward Chain
- Walking Distance to Iwade Village Primary School
- Close Proximity to M2/M20 Motorway Links
- Modern Throughout