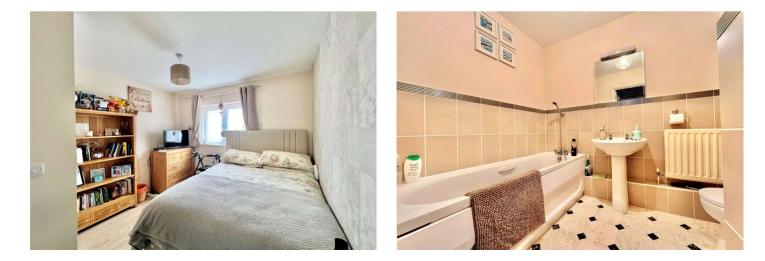

### Interior

Entrance Hall: Lounge: 3.58m x 5.05m (11'9" x 16'7") Kitchen: 3.23m x 2.08m (10'7" x 6'10") Bedroom 1: 3.1m x 4.52m (10'2" x 14'10") Ensuite: Bedroom 2: 3.23m x 3.73m (10'7" x 12'3") Bathroom: 1.73m x 2.77m (5'8" x 9'1")