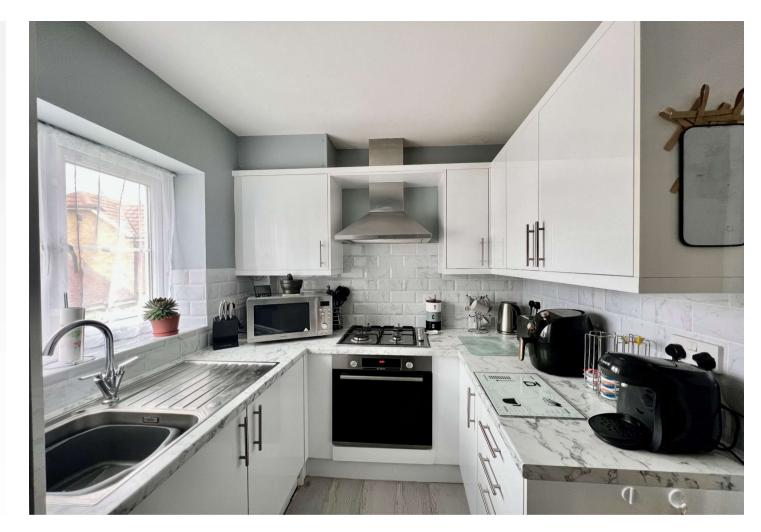

### Interior

Entrance Hall: Lounge: 3.58m x 5.05m (11'9" x 16'7") Kitchen: 3.23m x 2.08m (10'7" x 6'10") Bedroom 1: 3.1m x 4.52m (10'2" x 14'10") Ensuite: Bedroom 2: 3.23m x 3.73m (10'7" x 12'3") Bathroom: 1.73m x 2.77m (5'8" x 9'1")