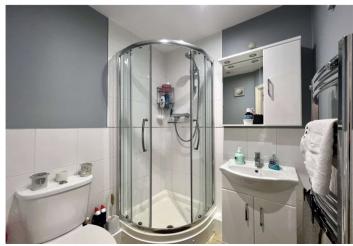

### Interior

Entrance Hall: Lounge: 3.58m x 5.05m (11'9" x 16'7") Kitchen: 3.23m x 2.08m (10'7" x 6'10") Bedroom 1: 3.1m x 4.52m (10'2" x 14'10") Ensuite: Bedroom 2: 3.23m x 3.73m (10'7" x 12'3") Bathroom: 1.73m x 2.77m (5'8" x 9'1")