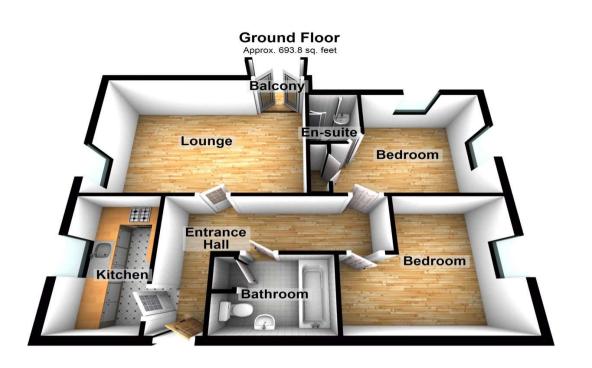

### Interior

Entrance Hall: Lounge: 3.58m x 5.05m (11'9" x 16'7") Kitchen: 3.23m x 2.08m (10'7" x 6'10") Bedroom 1: 3.1m x 4.52m (10'2" x 14'10") Ensuite: Bedroom 2: 3.23m x 3.73m (10'7" x 12'3") Bathroom: 1.73m x 2.77m (5'8" x 9'1")

#### Total area: approx. 693.8 sq. feet

Please be advised this plan is offered for marketing purposes only. It can not be relied upon for exact or precise measurements, angles, window or door openings. Whilst every effort is made to ensure the accuracy the company or provider accepts no responsibility for the content. Plan produced using PlanUp.