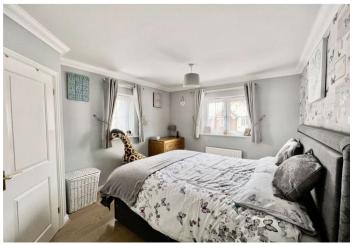

### Interior

Entrance Hall: Lounge: 3.58m x 5.05m (11'9" x 16'7") Kitchen: 3.23m x 2.08m (10'7" x 6'10") Bedroom 1: 3.1m x 4.52m (10'2" x 14'10") Ensuite: Bedroom 2: 3.23m x 3.73m (10'7" x 12'3") Bathroom: 1.73m x 2.77m (5'8" x 9'1")