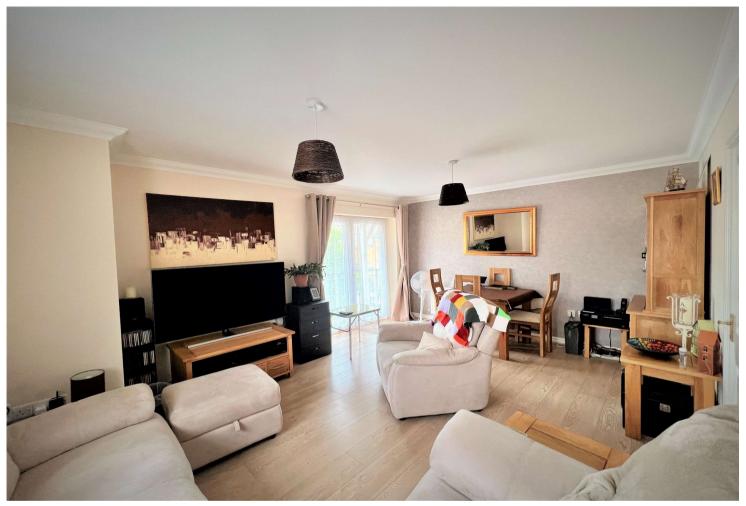

### Interior

Entrance Hall: Lounge: 3.58m x 5.05m (11'9" x 16'7") Kitchen: 3.23m x 2.08m (10'7" x 6'10") Bedroom 1: 3.1m x 4.52m (10'2" x 14'10") Ensuite: Bedroom 2: 3.23m x 3.73m (10'7" x 12'3") Bathroom: 1.73m x 2.77m (5'8" x 9'1")