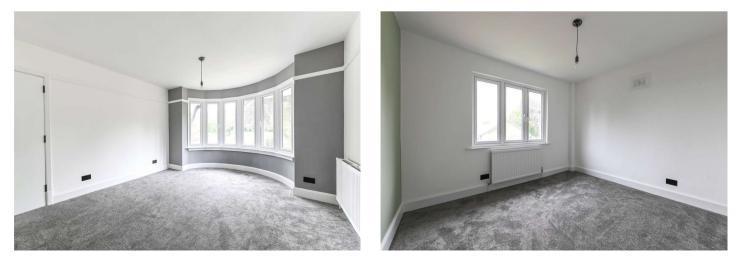

**Bedroom 1** 4.4m x 3.8m (14'5" x 12'6") Window to the rear, benefits from en-suite, double bedroom

En-Suite Walk in shower, basin & WC

**Bedroom 2** 4.55m x 3.8m (14'11" x 12'6") Bay window to the front, double bedroom