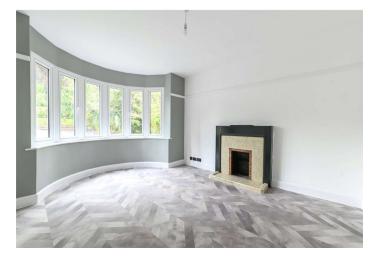

#### Interior

**Lounge** 4.55m x 3.8m (14'11" x 12'6") Bay window to the front, fireplace

**Kitchen/Dining Room** 7.34m x 4.4m (24'1" x 14'5") Open planned, doors leading out into garden, integrated appliances