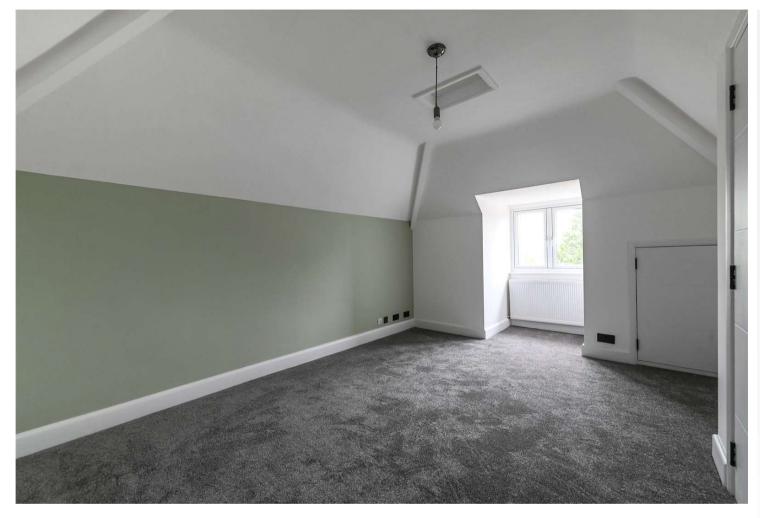

**Bedroom 3** 3.45m x 3.4m (11'4" x 11'2") Window to the rear, double room

**Bedroom 4** 5.33m x 3.07m (17'6" x 10'1") Window to the rear, double bedroom, located on second floor

Bathroom Shower over bath, basin & WC, window to the front