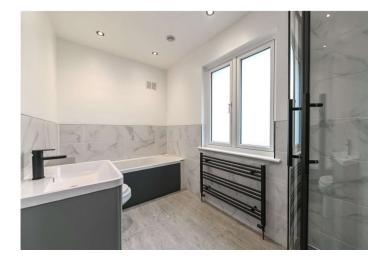

**Bedroom 3** 3.45m x 3.4m (11'4" x 11'2") Window to the rear, double room

**Bedroom 4** 5.33m x 3.07m (17'6" x 10'1") Window to the rear, double bedroom, located on second floor

Bathroom Shower over bath, basin & WC, window to the front