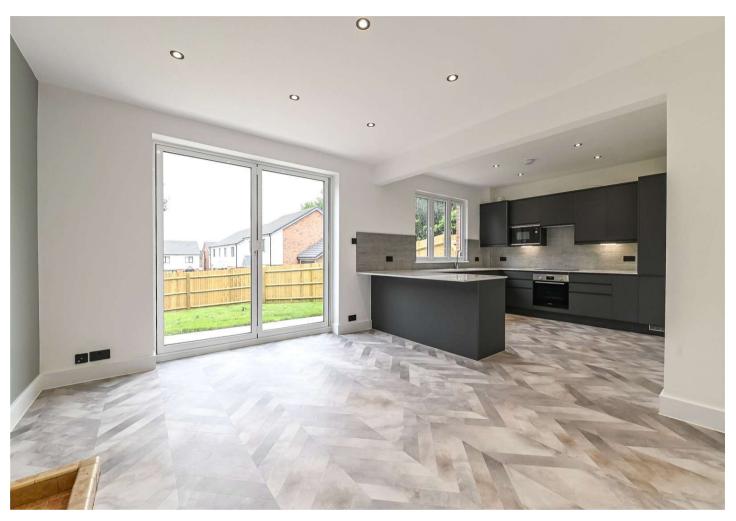

#### Interior

**Lounge** 4.55m x 3.8m (14'11" x 12'6") Bay window to the front, fireplace

**Kitchen/Dining Room** 7.34m x 4.4m (24'1" x 14'5") Open planned, doors leading out into garden, integrated appliances