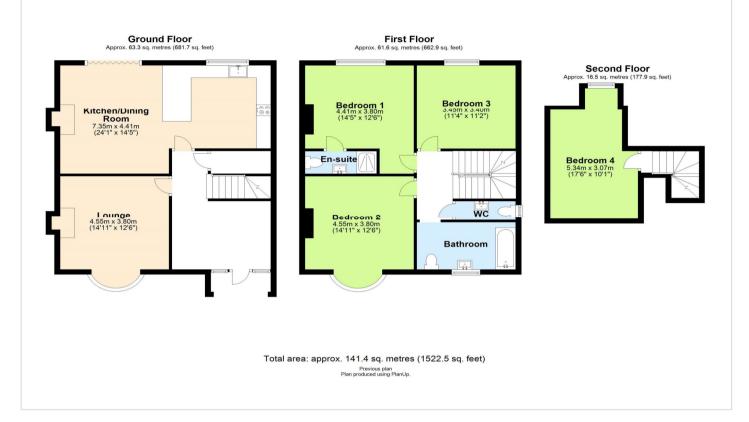

#### Interior

**Lounge** 4.55m x 3.8m (14'11" x 12'6") Bay window to the front, fireplace

**Kitchen/Dining Room** 7.34m x 4.4m (24'1" x 14'5") Open planned, doors leading out into garden, integrated appliances

**Bedroom 1** 4.4m x 3.8m (14'5" x 12'6") Window to the rear, benefits from en-suite, double bedroom

En-Suite Walk in shower, basin & WC

**Bedroom 2** 4.55m x 3.8m (14'11" x 12'6") Bay window to the front, double bedroom

**Bedroom 3** 3.45m x 3.4m (11'4" x 11'2") Window to the rear, double room

**Bedroom 4** 5.33m x 3.07m (17'6" x 10'1") Window to the rear, double bedroom, located on second floor

Bathroom Shower over bath, basin & WC, window to the front

WC Window to the side, basin & WC