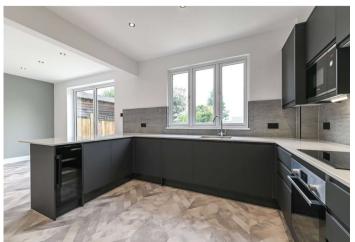

#### Interior

**Lounge** 4.55m x 3.8m (14'11" x 12'6") Bay window to the front, fireplace

**Kitchen/Dining Room** 7.34m x 4.4m (24'1" x 14'5") Open planned, doors leading out into garden, integrated appliances