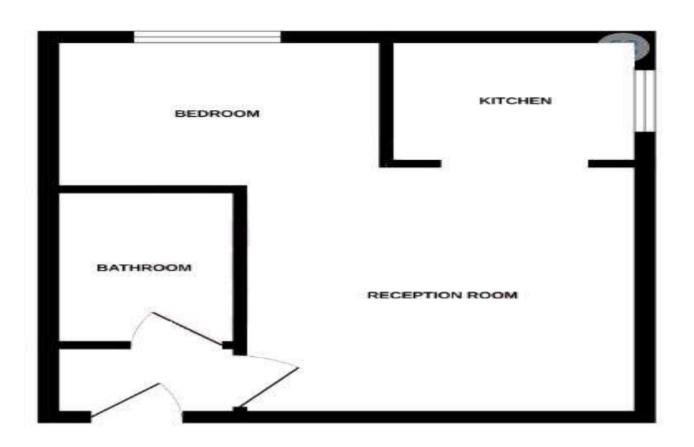

## Interior

**Lounge:** 3.38m x 3.33m (11'1" x 10'11")

Kitchen: 2.44m x 1.83m (8' x 6') Window to side. Stainless steel sink with

drainer. Plumbed for washing machine. Carpet.

**Bedroom One:** 2.74m x 2.13m (9' x 7')

Bathroom: 2.13m x 1.83m (7' x 6') Low level WC. Pedestal wash hand

basin. Panelled bath. Carpet.