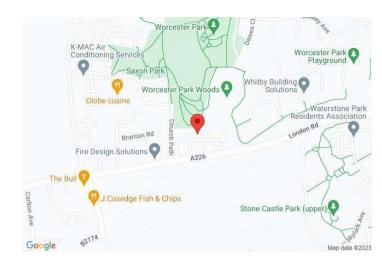

The property benefits from a large bedroom off the living room, a juliet balcony leading to the communal green area, and resident's parking.

Winston Close is located within easy reach of Greenhithe Station, Stone Crossing Station, Asda Supermarket and Bluewater Shopping Centre.

With the A2 and Stations in close proximity, reaching London on a daily basis, couldn't be more simple!

Guide Price £120,000 to £130,000