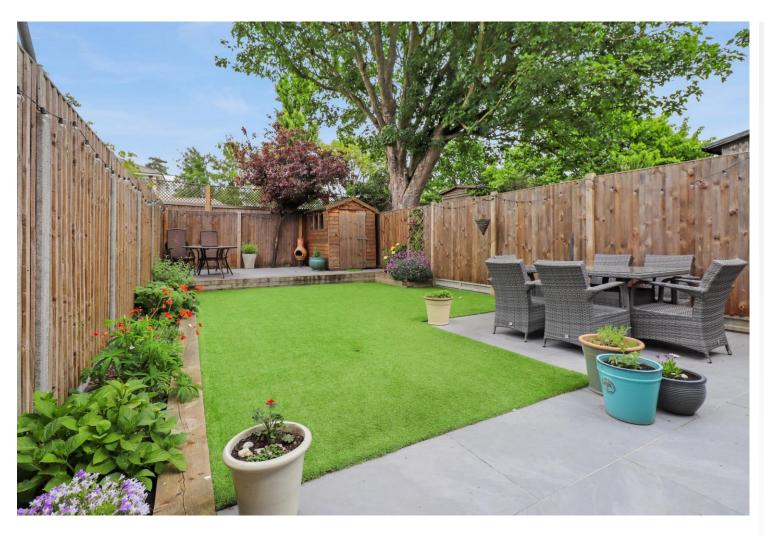

#### **Exterior**

**Garden** Patio area, artificial lawn, planted borders, shed, access to side, outside tap

Parking Off street parking to front