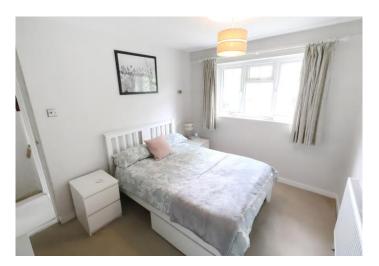

**Bedroom 2** 3.53m x 2.77m (11'7" x 9'1") Double glazed window to rear, radiator, carpet

**Bedroom 3** 2.62m x 1.93m (8'7" x 6'4") Double glazed window to rear, radiator, built in wardrobes, carpet

**Bathroom** Double glazed frosted window to side, 'P' shaped bath with mixer tap and shower attachment, vanity wash hand basin, low level wc, heated towel rail, extractor