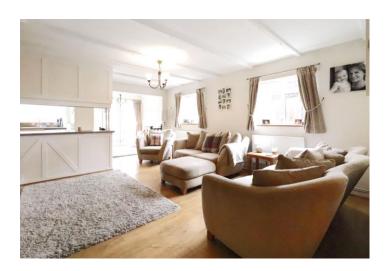

**Lounge open plan to kitchen**  $8.3 \text{m} \times 4.75 \text{m} (27'3" \times 15'7")$  Three double glazed windows to side, three panel bifolding doors, wood laminate flooring, radiator.

KITCHEN AREA: Double glazed window to rear, wall and base units with work surfaces above, space for oven, extractor, plumbing for washing machine, space for dishwasher, integrated under counter fridge, part tiled walls