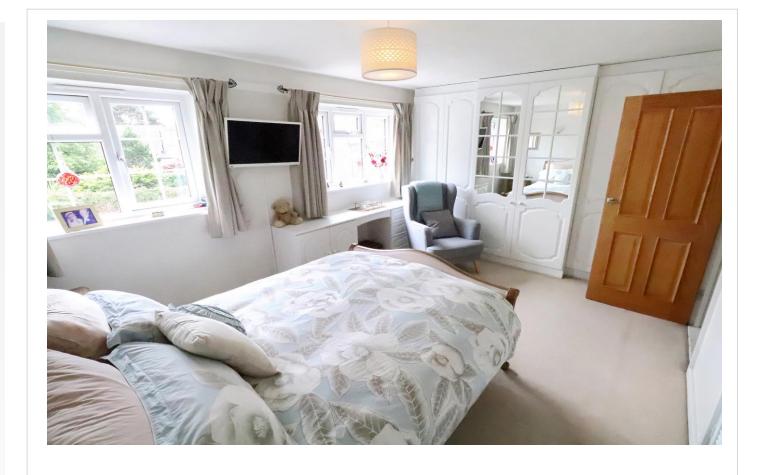

**Bedroom 1** 4.2m x 3.4m (13'9" x 11'2") Two double glazed windows to front, radiator, built in wardrobes, door to en-suite

**En-suite shower room** Tiled walls and floor, shower cubicle, vanity wash hand basin, extractor fan