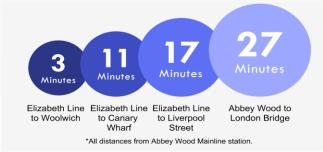

# Burcharbro Road, Upper Abbey Wood

Robinson-Jackson are delighted to offer this stunning three bedroom semi-detached home, located in one of Upper Abbey Wood's most sought-after roads and within easy reach of Abbey Wood's Elizabeth line, Bedonwell Junior school and Lesnes Abbey Woods. Internal viewing is essential to really appreciate what this family home has to offer!

Belvedere residents will be a manageable walk or one stop on the train line away from Abbey Wood's Crossrail station

Council Tax: E

· EPC Rating: D