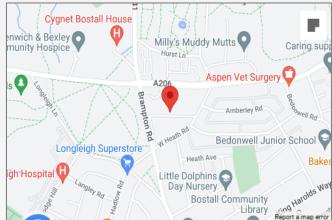

2") Two double glazed windows to front, radiator, built in wardrobes, door to en-suite

**En-suite shower room** Tiled walls and floor, shower cubicle, vanity wash hand basin, extractor fan

**Bedroom 2** 3.53m x 2.77m (11'7" x 9'1") Double glazed window to rear, radiator, carpet

**Bedroom 3** 2.62m x 1.93m (8'7" x 6'4") Double glazed window to rear, radiator, built in wardrobes, carpet

**Bathroom** Double glazed frosted window to side, 'P' shaped bath with mixer tap and shower attachment, vanity wash hand basin, low level wc, heated towel rail, extractor

#### **Exterior**

**Garden** Patio area, artificial lawn, planted borders, shed, access to side, outside tap

Parking Off street parking to front









### **Property Location**

Burcharbro Road, Upper Abbey Wood, London, SE2 0RZ





#### **Additional Information**

At the heart of Belvedere is Nuxley Village – where you'll find shops, pubs, restaurants and the Robinson Jackson branch. Explore a little further and you'll find Lesnes Abbey, with its historic monastic ruins and formal gardens, and Bostall Woods with its protected bluebell fields and ancient trees.

Belvedere residents will be a manageable walk or one stop on the train line away from Abbey Wood's Crossrail station

Council Tax: E

· EPC Rating: D