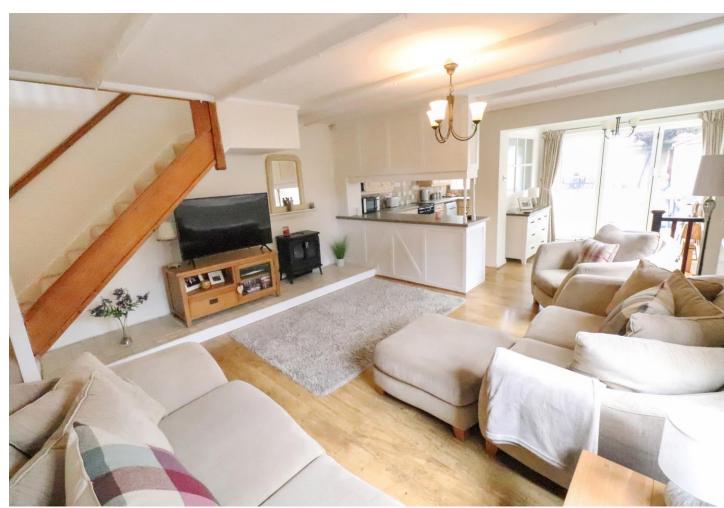

**Lounge open plan to kitchen**  $8.3 \text{m} \times 4.75 \text{m} (27'3" \times 15'7")$  Three double glazed windows to side, three panel bifolding doors, wood laminate flooring, radiator.

KITCHEN AREA: Double glazed window to rear, wall and base units with work surfaces above, space for oven, extractor, plumbing for washing machine, space for dishwasher, integrated under counter fridge, part tiled walls

**Dining Room**  $4.93m \times 2.29m (16'2" \times 7'6")$  Double glazed window to front, radiator, wood laminate flooring, two storage cupboard, one housing combi boiler

Landing Carpet. access to loft, two storage cupboards