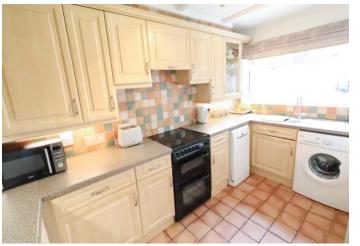

**Lounge open plan to kitchen**  $8.3 \text{m} \times 4.75 \text{m} (27'3" \times 15'7")$  Three double glazed windows to side, three panel bifolding doors, wood laminate flooring, radiator.

KITCHEN AREA: Double glazed window to rear, wall and base units with work surfaces above, space for oven, extractor, plumbing for washing machine, space for dishwasher, integrated under counter fridge, part tiled walls