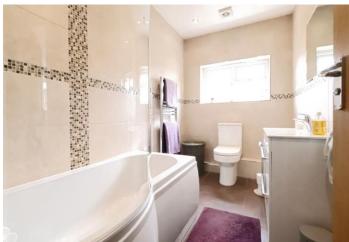

**Bedroom 2** 3.53m x 2.77m (11'7" x 9'1") Double glazed window to rear, radiator, carpet

**Bedroom 3** 2.62m x 1.93m (8'7" x 6'4") Double glazed window to rear, radiator, built in wardrobes, carpet

**Bathroom** Double glazed frosted window to side, 'P' shaped bath with mixer tap and shower attachment, vanity wash hand basin, low level wc, heated towel rail, extractor