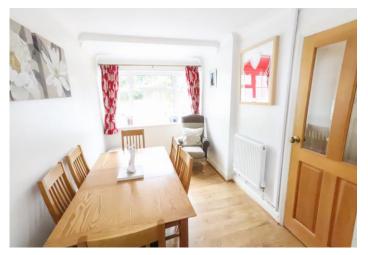

**Dining Room**  $4.93m \times 2.29m (16'2" \times 7'6")$  Double glazed window to front, radiator, wood laminate flooring, two storage cupboard, one housing combi boiler

Landing Carpet. access to loft, two storage cupboards