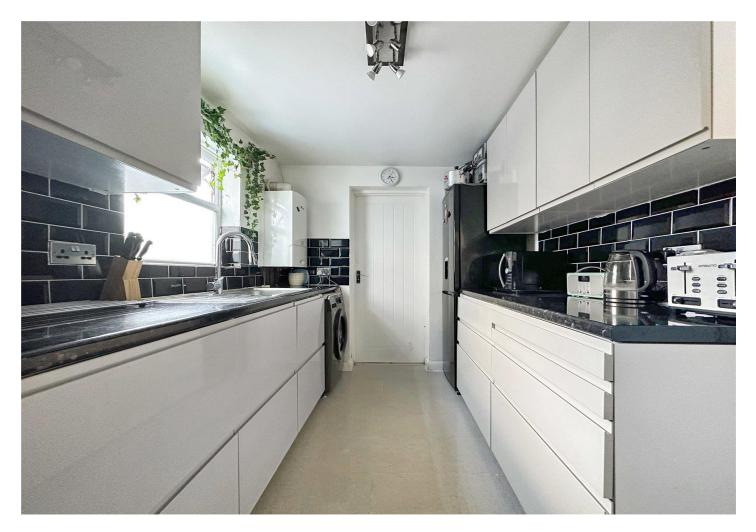

### Interior

Living Room/ Dining Room 7.4m x 4m (24'3" x 13'1")

**Porch** 1.45m x 0.79m (4'9" x 2'7") Double glazed door to front. Laminate flooring.

**Kitchen** 3.15m x 2.3m (10'4" x 7'7") Double glazed window to side. Range of wall and base units with work surface over. Space for appliances. Wall mounted boiler. Tiled flooring.