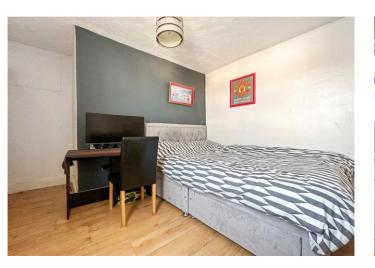

**Bedroom Three** 3.12m x 2.26m (10'3" x 7'5") Double lazed window to rear. Radiator. Laminate flooring.