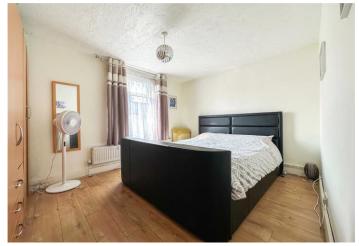

**Bedroom One** 4.01m x 3.15m (13'2" x 10'4") Double glazed window to front. Radiator. Laminate flooring.

**Bedroom Two** 4.1m x 3.12m (13'5" x 10'3") Double glazed window to rear. Radiator. Laminate flooring.