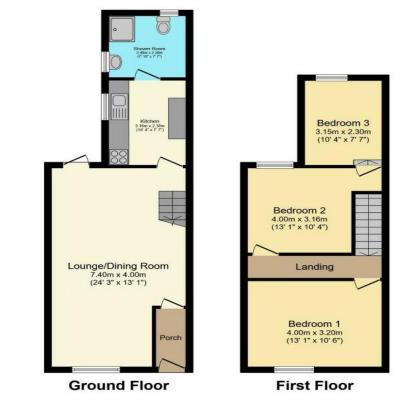

### Interior

Living Room/ Dining Room 7.4m x 4m (24'3" x 13'1")

**Porch** 1.45m x 0.79m (4'9" x 2'7") Double glazed door to front. Laminate flooring.

**Kitchen** 3.15m x 2.3m (10'4" x 7'7") Double glazed window to side. Range of wall and base units with work surface over. Space for appliances. Wall mounted boiler. Tiled flooring.

**Ground Floor Bathroom** 2.4m x 2.3m (7'10" x 7'7") Double glazed window to side and rear. Shower cubicle. Low level WC. Wash hand basin. Heated towel rail. Tiled flooring.

Landing 4m x 0.7m (13'1" x 2'4") Loft access. Carpet.

**Bedroom One** 4.01m x 3.15m (13'2" x 10'4") Double glazed window to front. Radiator. Laminate flooring.

**Bedroom Two** 4.1m x 3.12m (13'5" x 10'3") Double glazed window to rear. Radiator. Laminate flooring.

**Bedroom Three** 3.12m x 2.26m (10'3" x 7'5") Double lazed window to rear. Radiator. Laminate flooring.

#### Total floor area 79 7 so m (858 so ft ) approx