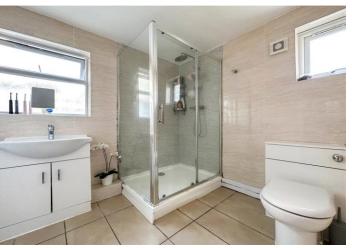

**Ground Floor Bathroom** 2.4m x 2.3m (7'10" x 7'7") Double glazed window to side and rear. Shower cubicle. Low level WC. Wash hand basin. Heated towel rail. Tiled flooring.

Landing 4m x 0.7m (13'1" x 2'4") Loft access. Carpet.