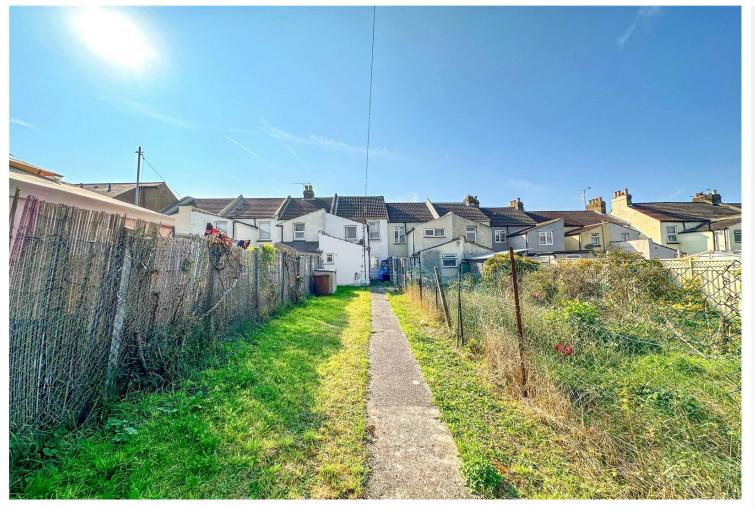

#### **Exterior**

**Garden** Patio and laid to lawn. outside tap. East facing. Approximately 70ft.

Parking On Street Permit Parking.