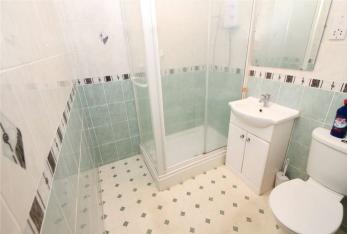

### Interior

First Floor

Lounge 4.67m x 3.1m (15'4" x 10'2")

Kitchen 3.48m x 1.98m (11'5" x 6'6")

Shower Room 1.98m x 1.73m (6'6" x 5'8")