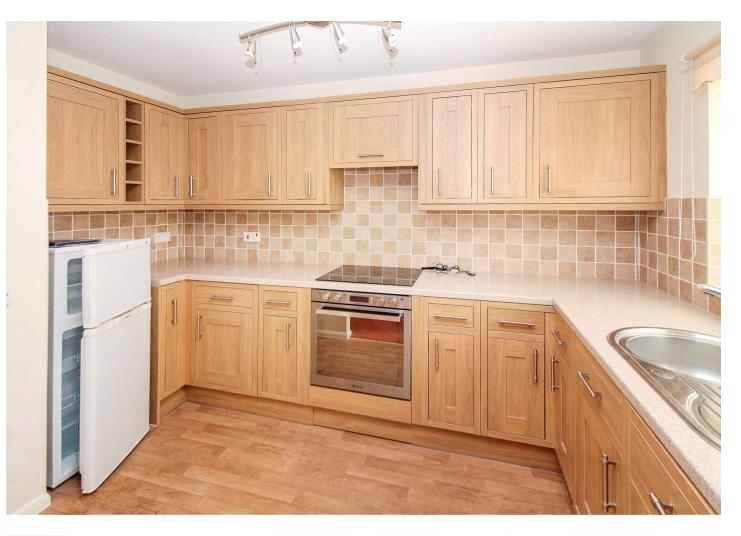

# **Property Features**

- Council Tax: A
- EPC Rating: To be confirmed
- One bedroom Maisonette
- 70% shared ownership
- First floor
- Stair lift
- Modern fitted kitchen
- No chain

### Interior

First Floor

Lounge 4.67m x 3.1m (15'4" x 10'2")

Kitchen 3.48m x 1.98m (11'5" x 6'6")

Shower Room 1.98m x 1.73m (6'6" x 5'8")