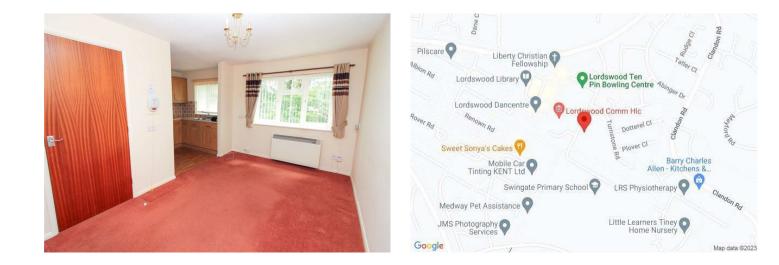

Sultan Road | Lordswood, Kent, ME5 8TJ

ROBINSON MICHAEL & JACKSON Our service will move you

## Sultan Road, Lordswood

A one bedroom retirement flat for the over 55's offered with 70% ownership and no chain.

# **Property Features**

- Council Tax: A
- EPC Rating: To be confirmed
- One bedroom Maisonette
- 70% shared ownership
- First floor
- Stair lift
- Modern fitted kitchen
- No chain









### Interior

First Floor

Lounge 4.67m x 3.1m (15'4" x 10'2")

Kitchen 3.48m x 1.98m (11'5" x 6'6")

Shower Room 1.98m x 1.73m (6'6" x 5'8")

### Exterior

Communal gardens

### **Leasehold Information**

Time remaining on lease: Approx. 63 years and 11 months

Service Charge: £1,500 Per Annum







### **Property Location**

Sultan Road, Lordswood, Kent, ME5 8TJ





om

#### FOR MORE INFORMATION CONTACT US TODAY.

#### 01634 868000

Robinson Michael & Jackson 381 Walderslade Road, Walderslade, Kent ME5 9LL walderslade@robinson-jackso

These particulars do not form part of an offer or contract and must not be relied upon as statements or representation of fact. Any areas, measurements, journey times or distances are approximate. The text, images, photographs and plans are for guidance only and are not necessarily comprehensive. It should not be assumed that the property has all necessary planning, building regulation or other consents and we have not tested any services, equipment or facilities. References to tenure are based on information supplied by the seller. Buyer should ve