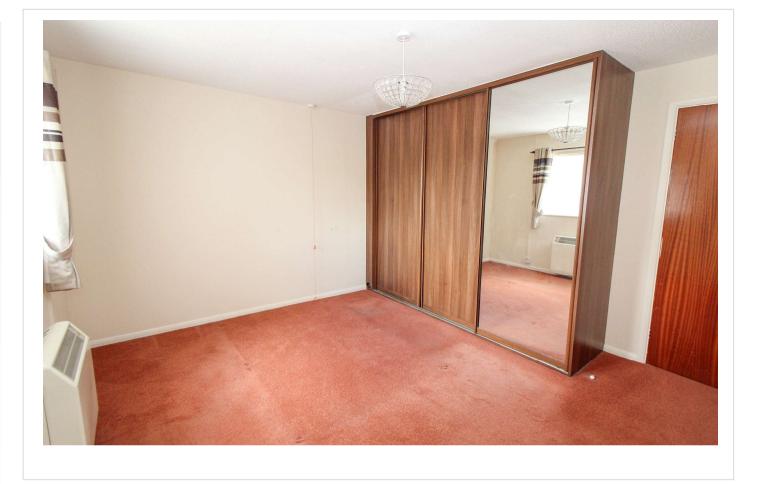

### Interior

First Floor

Lounge 4.67m x 3.1m (15'4" x 10'2")

Kitchen 3.48m x 1.98m (11'5" x 6'6")

Shower Room 1.98m x 1.73m (6'6" x 5'8")