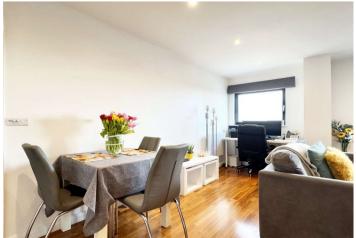

#### Accommodation

**Communal Entrance** Provides access to stairs, lifts, post room and parking.

**Entrance Hall** Access to living space, bedrooms and bathroom. Storage cupboard. Heater.

**Living Space** 5.38m x 5.28m (17'8" x 17'4") Dual double glazed windows providing panoramic views of the local area and on to the London skyline. Kitchen area offers a range of matching wall and base cabinets with countertop over with sink drainer inset. Integrated oven, hob, fridge/freezer and washer dryer. Integrated dishwasher. Heaters.