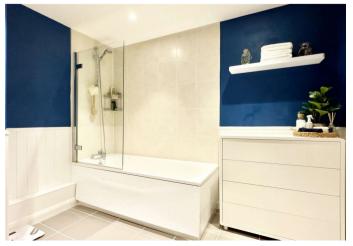

**Bathroom** 2.7m x 2.45m (8'10" x 8') Enclosed panelled bath. Vanity wash basin. Low level etc. Boosted extractor.