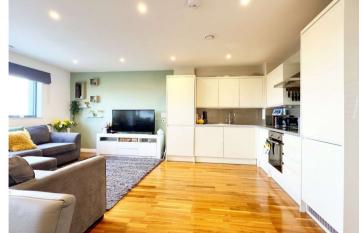

#### Accommodation

**Communal Entrance** Provides access to stairs, lifts, post room and parking.

**Entrance Hall** Access to living space, bedrooms and bathroom. Storage cupboard. Heater.

**Living Space** 5.38m x 5.28m (17'8" x 17'4") Dual double glazed windows providing panoramic views of the local area and on to the London skyline. Kitchen area offers a range of matching wall and base cabinets with countertop over with sink drainer inset. Integrated oven, hob, fridge/freezer and washer dryer. Integrated dishwasher. Heaters.