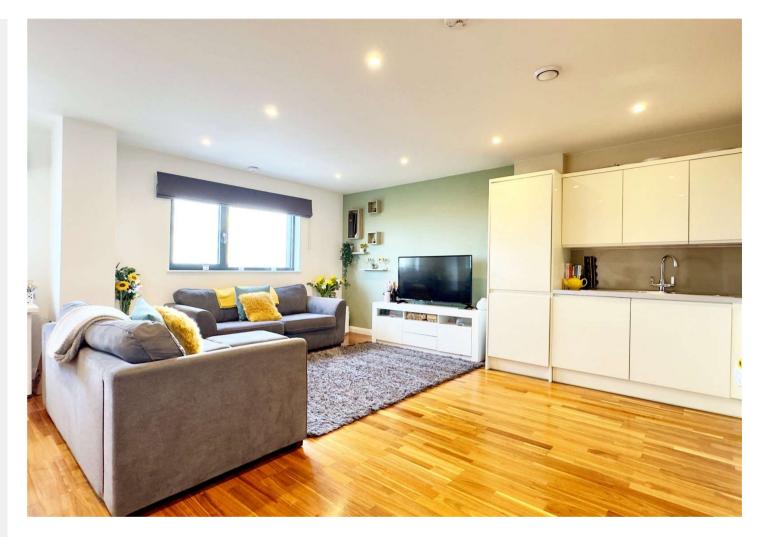

#### Accommodation

**Communal Entrance** Provides access to stairs, lifts, post room and parking.

**Entrance Hall** Access to living space, bedrooms and bathroom. Storage cupboard. Heater.

**Living Space** 5.38m x 5.28m (17'8" x 17'4") Dual double glazed windows providing panoramic views of the local area and on to the London skyline. Kitchen area offers a range of matching wall and base cabinets with countertop over with sink drainer inset. Integrated oven, hob, fridge/freezer and washer dryer. Integrated dishwasher. Heaters.