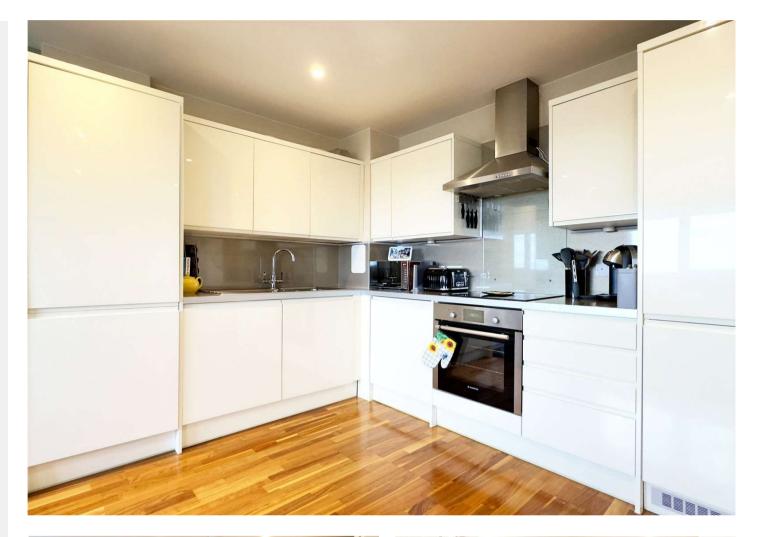

#### Accommodation

**Communal Entrance** Provides access to stairs, lifts, post room and parking.

**Entrance Hall** Access to living space, bedrooms and bathroom. Storage cupboard. Heater.

**Living Space** 5.38m x 5.28m (17'8" x 17'4") Dual double glazed windows providing panoramic views of the local area and on to the London skyline. Kitchen area offers a range of matching wall and base cabinets with countertop over with sink drainer inset. Integrated oven, hob, fridge/freezer and washer dryer. Integrated dishwasher. Heaters.