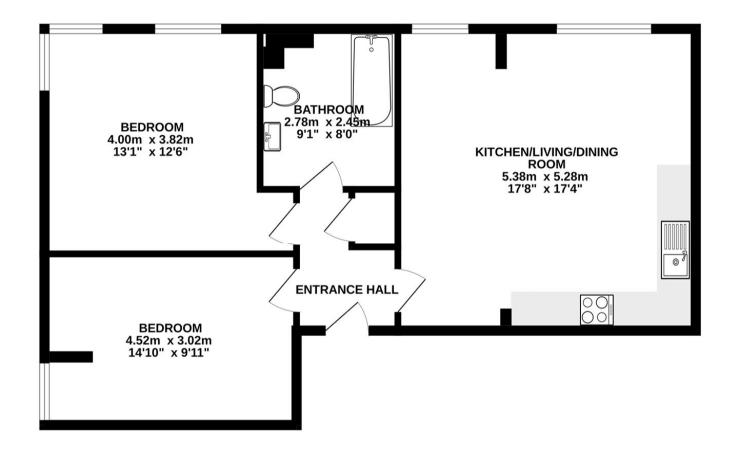

#### Accommodation

**Communal Entrance** Provides access to stairs, lifts, post room and parking.

**Entrance Hall** Access to living space, bedrooms and bathroom. Storage cupboard. Heater.

**Living Space** 5.38m x 5.28m (17'8" x 17'4") Dual double glazed windows providing panoramic views of the local area and on to the London skyline. Kitchen area offers a range of matching wall and base cabinets with countertop over with sink drainer inset. Integrated oven, hob, fridge/freezer and washer dryer. Integrated dishwasher. Heaters.

**Bedroom One** 4.0m x 3.82m (13'1" x 12'6") Double glazed windows to two aspects offering an amazing view locally and onto the London skyline. Electric convector heater.

**Bedroom Two** 4.53m x 3.02m (14'10" x 9'11") Double glazed window. Electric convection heater.

**Bathroom** 2.7m x 2.45m (8'10" x 8') Enclosed panelled bath. Vanity wash basin. Low level etc. Boosted extractor.

#### APARTMENT 68.7 sq.m. (739 sq.ft.) approx.

#### TOTAL FLOOR AREA : 68.7 sq.m. (739 sq.ft.) approx.

Whilst every attempt has been made to ensure the accuracy of the floorplan contained here, measurements of dors, windows, rooms and any other items are approximate and no responsibility is taken for any error, omission or mis-statement. This plan is for illustrative purposes only and should be used as such by any prospective purchaser. The services, systems and appliances shown have not been tested and no guarantee as to their operability or efficiency can be given. Made with Metropix ©2024