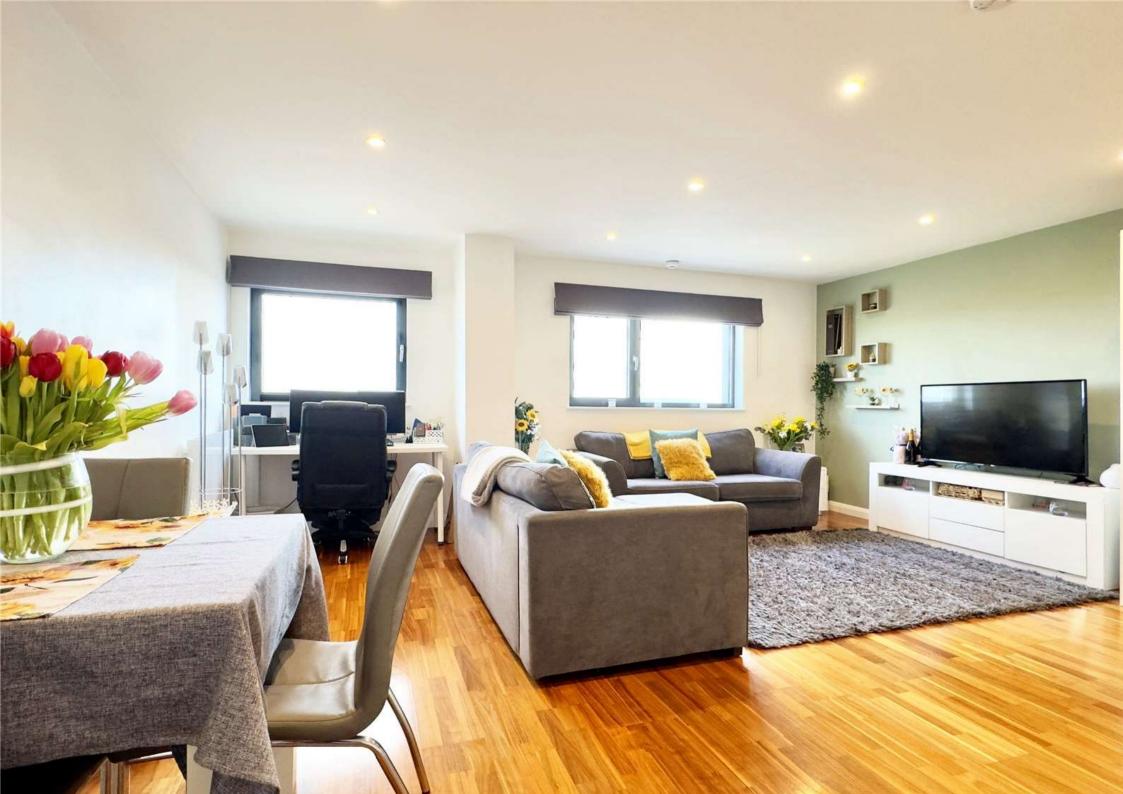

#### Accommodation

**Communal Entrance** Provides access to stairs, lifts, post room and parking.

**Entrance Hall** Access to living space, bedrooms and bathroom. Storage cupboard. Heater.

**Living Space** 5.38m x 5.28m (17'8" x 17'4") Dual double glazed windows providing panoramic views of the local area and on to the London skyline. Kitchen area offers a range of matching wall and base cabinets with countertop over with sink drainer inset. Integrated oven, hob, fridge/freezer and washer dryer. Integrated dishwasher. Heaters.