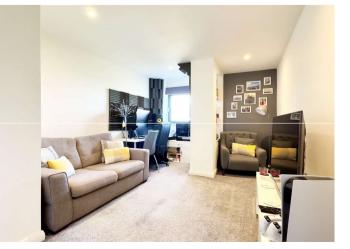

#### Accommodation

**Communal Entrance** Provides access to stairs, lifts, post room and parking.

**Entrance Hall** Access to living space, bedrooms and bathroom. Storage cupboard. Heater.

**Living Space** 5.38m x 5.28m (17'8" x 17'4") Dual double glazed windows providing panoramic views of the local area and on to the London skyline. Kitchen area offers a range of matching wall and base cabinets with countertop over with sink drainer inset. Integrated oven, hob, fridge/freezer and washer dryer. Integrated dishwasher. Heaters.