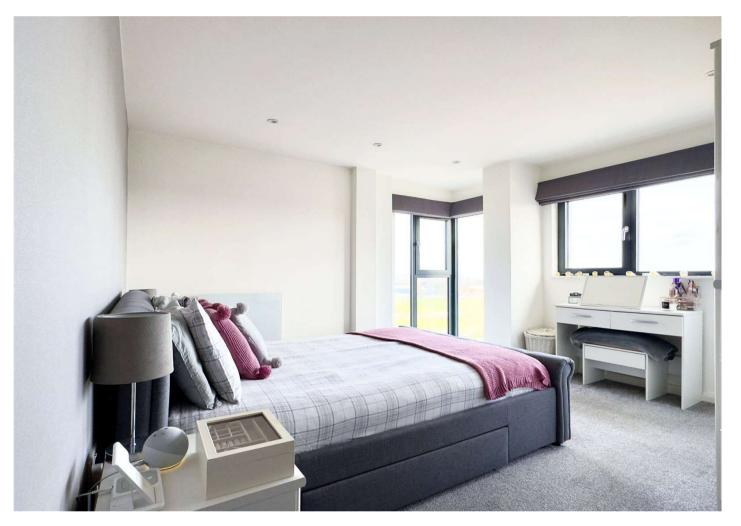

**Bedroom One** 4.0m x 3.82m (13'1" x 12'6") Double glazed windows to two aspects offering an amazing view locally and onto the London skyline. Electric convector heater.

**Bedroom Two** 4.53m x 3.02m (14'10" x 9'11") Double glazed window. Electric convection heater.