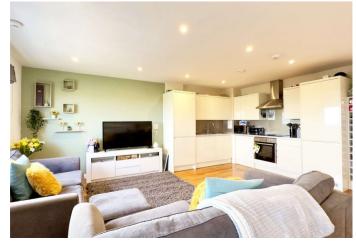

#### Accommodation

**Communal Entrance** Provides access to stairs, lifts, post room and parking.

**Entrance Hall** Access to living space, bedrooms and bathroom. Storage cupboard. Heater.

**Living Space** 5.38m x 5.28m (17'8" x 17'4") Dual double glazed windows providing panoramic views of the local area and on to the London skyline. Kitchen area offers a range of matching wall and base cabinets with countertop over with sink drainer inset. Integrated oven, hob, fridge/freezer and washer dryer. Integrated dishwasher. Heaters.