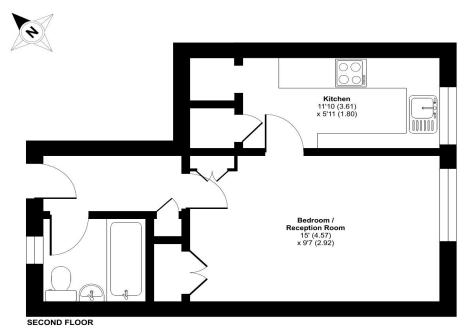

### Markwell Close, London, SE26

Approximate Area = 327 sq ft / 30.4 sq m

For identification only - Not to scale

Floor plan produced in accordance with RICS Property Measurement Standards incorporating International Property Measurement Standards (IPMS2 Residential). ◎ nichecom 2023. Produced for Robinson Jackson. REF: 1020380