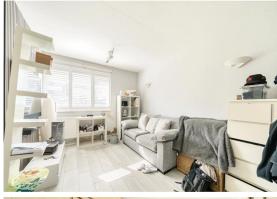

# **Interior**

**Entrance Hall** Part opaque double glazed upvc entrance door, radiator, storage cupboard, laminate flooring.

**Lounge/Bedroom** Double glazed window to rear with shutter blinds, radiator, storage cupboard, laminate flooring.