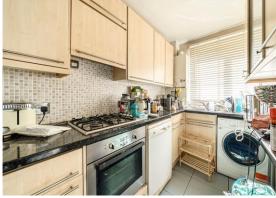

**Kitchen** Double glazed window to rear, range of wall and base units with work surface over, one and a half bowl stainless steel sink unit with mixer tap, oven, hob and extractor fan to remain, radiator, plumbing for washing machine and dishwasher, tiled splash back, wall mounted boiler, storage cupboard, tiled flooring.