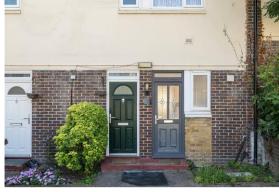

# **Interior**

**Entrance Hall** Part opaque double glazed upvc entrance door, radiator, storage cupboard, laminate flooring.

**Lounge/Bedroom** Double glazed window to rear with shutter blinds, radiator, storage cupboard, laminate flooring.

#### **Exterior**

Communal garden