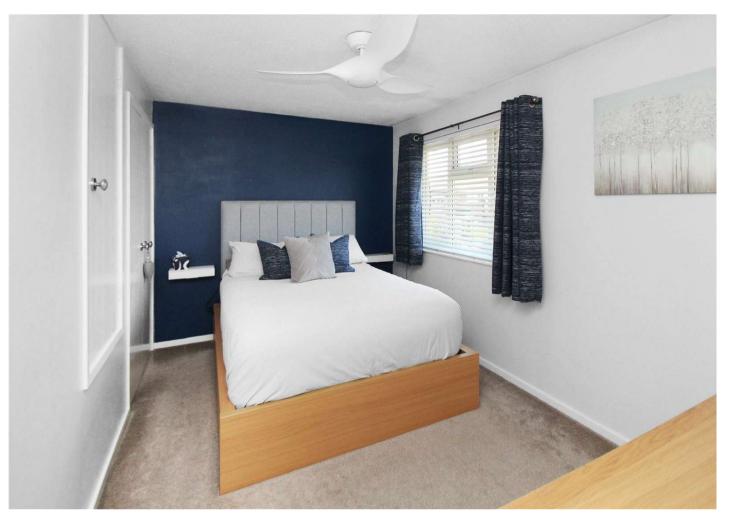

#### Accommodation

**Ground Floor** Lounge/Diner 3.8m x 3.68m (12'6" x 12'1") Kitchen 2.18m x 1.75m (7'2" x 5'9")

First Floor Bedroom 3.94m x 2.7m (12'11" x 8'10") Bathroom 1.9m x 1.78m (6'3" x 5'10") Landing/Dressing Area 1.9m x 1.75m (6'3" x 5'9")