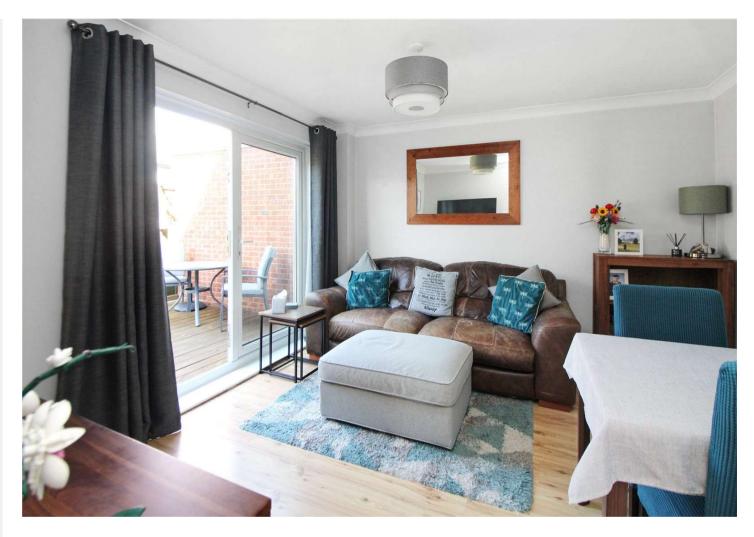

## Asking Price £210,000 Freehold

This One bedroom starter home is ideal for first time buyers boasting a large attached garden and off road parking for Two.

#### Accommodation

**Ground Floor** Lounge/Diner 3.8m x 3.68m (12'6" x 12'1") Kitchen 2.18m x 1.75m (7'2" x 5'9")

First Floor Bedroom 3.94m x 2.7m (12'11" x 8'10") Bathroom 1.9m x 1.78m (6'3" x 5'10") Landing/Dressing Area 1.9m x 1.75m (6'3" x 5'9")