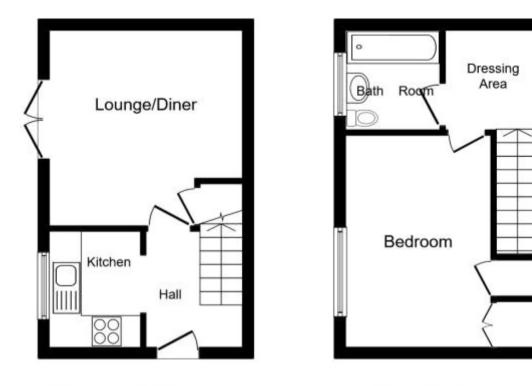

#### Accommodation

**Ground Floor** Lounge/Diner 3.8m x 3.68m (12'6" x 12'1") Kitchen 2.18m x 1.75m (7'2" x 5'9")

First Floor Bedroom 3.94m x 2.7m (12'11" x 8'10") Bathroom 1.9m x 1.78m (6'3" x 5'10") Landing/Dressing Area 1.9m x 1.75m (6'3" x 5'9")

**ROBINSON MICHAEL & JACKSO** 

**Ground Floor** 

**First Floor** 

Total floor area 44.0 sq. m. (474 sq. ft.) approx This plan is for illustration purposes only and may not be representative of the property. Plan not to scale.