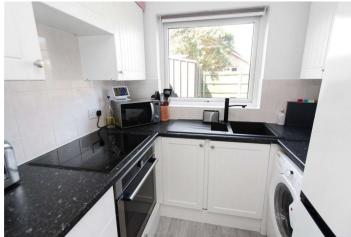

#### Accommodation

**Ground Floor** Lounge/Diner 3.8m x 3.68m (12'6" x 12'1") Kitchen 2.18m x 1.75m (7'2" x 5'9")

First Floor Bedroom 3.94m x 2.7m (12'11" x 8'10") Bathroom 1.9m x 1.78m (6'3" x 5'10") Landing/Dressing Area 1.9m x 1.75m (6'3" x 5'9")