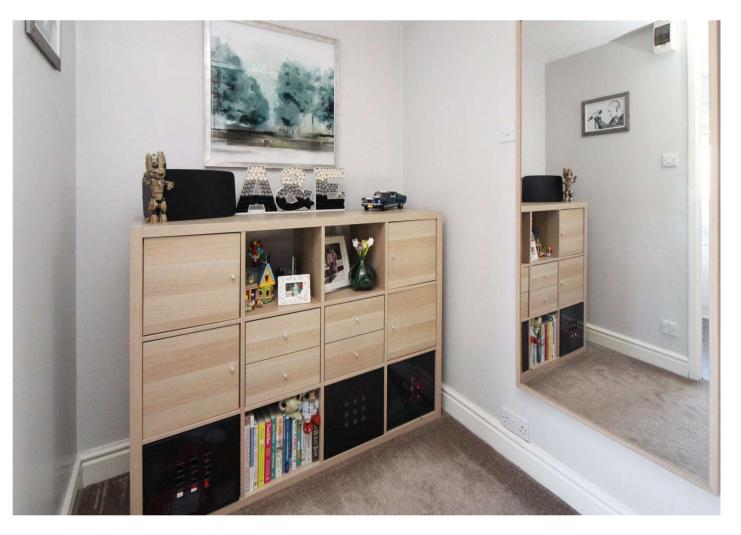

#### Accommodation

**Ground Floor** Lounge/Diner 3.8m x 3.68m (12'6" x 12'1") Kitchen 2.18m x 1.75m (7'2" x 5'9")

First Floor Bedroom 3.94m x 2.7m (12'11" x 8'10") Bathroom 1.9m x 1.78m (6'3" x 5'10") Landing/Dressing Area 1.9m x 1.75m (6'3" x 5'9")