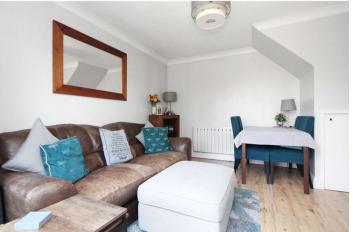

#### Accommodation

**Ground Floor** Lounge/Diner 3.8m x 3.68m (12'6" x 12'1") Kitchen 2.18m x 1.75m (7'2" x 5'9")

First Floor Bedroom 3.94m x 2.7m (12'11" x 8'10") Bathroom 1.9m x 1.78m (6'3" x 5'10") Landing/Dressing Area 1.9m x 1.75m (6'3" x 5'9")