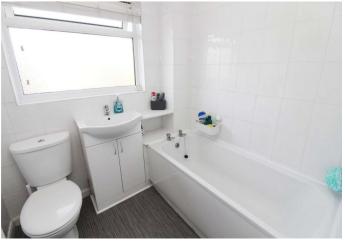

#### Accommodation

**Ground Floor** Lounge/Diner 3.8m x 3.68m (12'6" x 12'1") Kitchen 2.18m x 1.75m (7'2" x 5'9")

First Floor Bedroom 3.94m x 2.7m (12'11" x 8'10") Bathroom 1.9m x 1.78m (6'3" x 5'10") Landing/Dressing Area 1.9m x 1.75m (6'3" x 5'9")