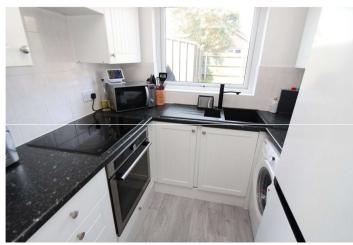

#### Accommodation

**Ground Floor** Lounge/Diner 3.8m x 3.68m (12'6" x 12'1") Kitchen 2.18m x 1.75m (7'2" x 5'9")

First Floor Bedroom 3.94m x 2.7m (12'11" x 8'10") Bathroom 1.9m x 1.78m (6'3" x 5'10") Landing/Dressing Area 1.9m x 1.75m (6'3" x 5'9")