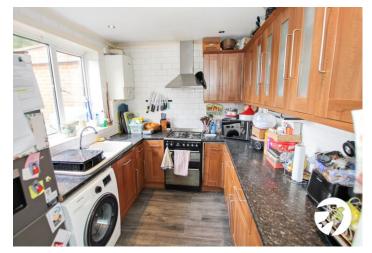

**Kitchen** 2.77m x 2.77m (9'1" x 9'1") Double glazed window to rear, wall and base units with work surfaces above, ceramic sink unit, space for cooker, stainless steel extractor, plumbing for washing machine, wall mounted boiler, wood effect laminate flooring, tiled walls