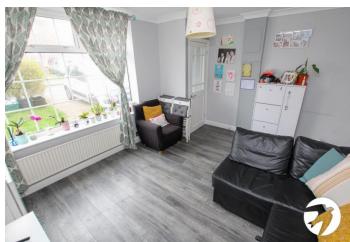

#### Interior

**Entrance Hall** UPVC part glazed double glazed door to front, radiator, wood effect laminate flooring

**Lounge** 4.62m x 3.89m (15'2" x 12'9") Double glazed window to front, radiator, wood effect laminate flooring