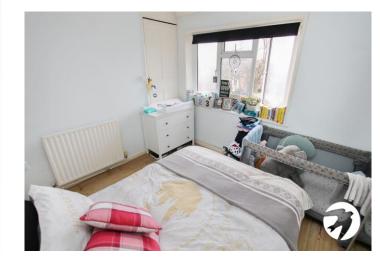

**Bedroom 3** 2.5m x 1.73m (8'2" x 5'8") Double glazed window to front, radiator, exposed floorboards