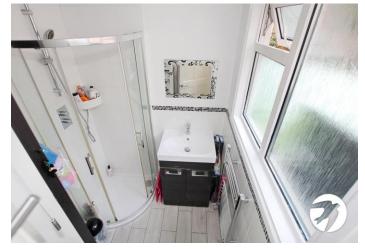

**Ground Floor Shower Room** Double glazed window to side, vanity unit with mixer tap, corner shower cubicle, part tiled walls, tiled floor

Separate WC Low level wc, tiled walls, radiator

Landing Access to boarded loft