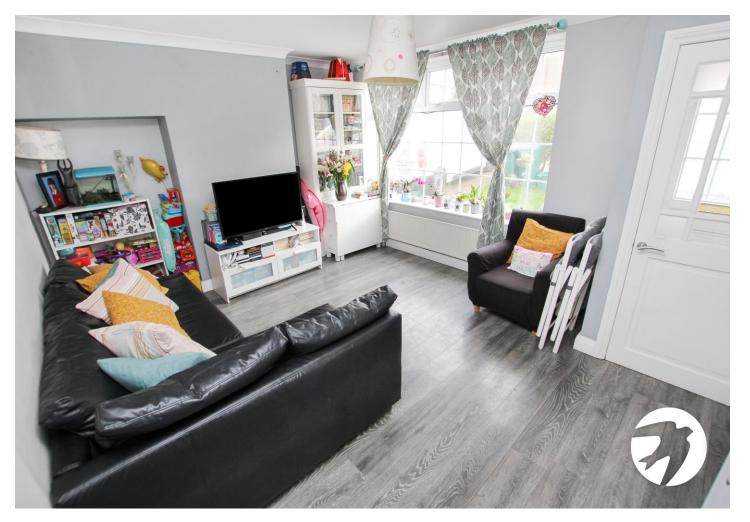

#### Interior

**Entrance Hall** UPVC part glazed double glazed door to front, radiator, wood effect laminate flooring

**Lounge** 4.62m x 3.89m (15'2" x 12'9") Double glazed window to front, radiator, wood effect laminate flooring