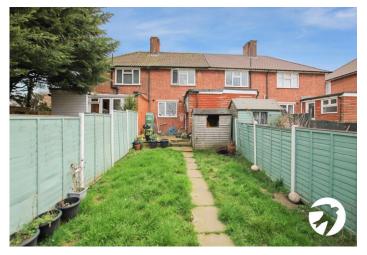

Ickleton Road | London, SE9 4BD





Freehold



## Ickleton Road, London

Robinson Jackson are delighted to present this well presented three bedroom family home conveniently located for local amenities, schools, bus routes and Elmstead Wood station.

## **Property Features**

- Three bedrooms
- Mid terrace
- Ground floor bathroom
- Large garden
- Conveniently located for schools and bus routes
- Within 1 mile of Elmstead Wood station









#### Interior

**Entrance Hall** UPVC part glazed double glazed door to front, radiator, wood effect laminate flooring

**Lounge** 4.62m x 3.89m (15'2" x 12'9") Double glazed window to front, radiator, wood effect laminate flooring

**Kitchen** 2.77m x 2.77m (9'1" x 9'1") Double glazed window to rear, wall and base units with work surfaces above, ceramic sink unit, space for cooker, stainless steel extractor, plumbing for washing machine, wall mounted boiler, wood effect laminate flooring, tiled walls

**Ground Floor Shower Room** Double glazed window to side, vanity unit with mixer tap, corner shower cubicle, part tiled walls, tiled floor

Separate WC Low level wc, tiled walls, radiator

Landing Access to boarded loft

**Bedroom 1** 3.68m x 3.1m (12'1" x 10'2") Double glazed window to r