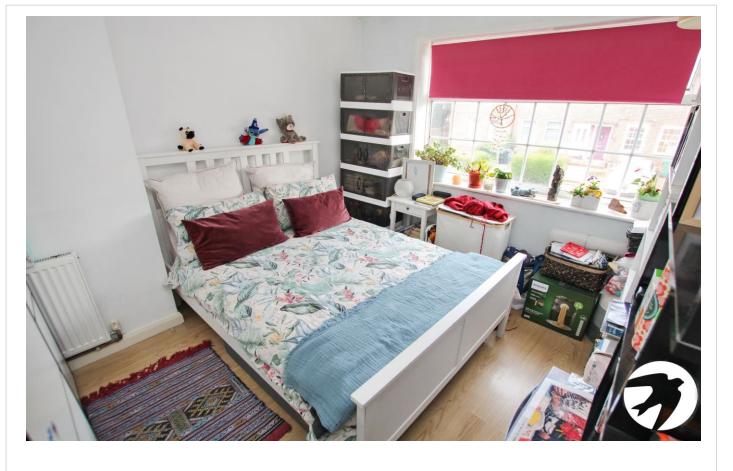

**Bedroom 1** 3.68m x 3.1m (12'1" x 10'2") Double glazed window to rear, radiator, built in wardrobes, exposed floorboards

**Bedroom 2** 3.5m x 2.82m (11'6" x 9'3") Double glazed window to front, radiator, laminate effect wood flooring