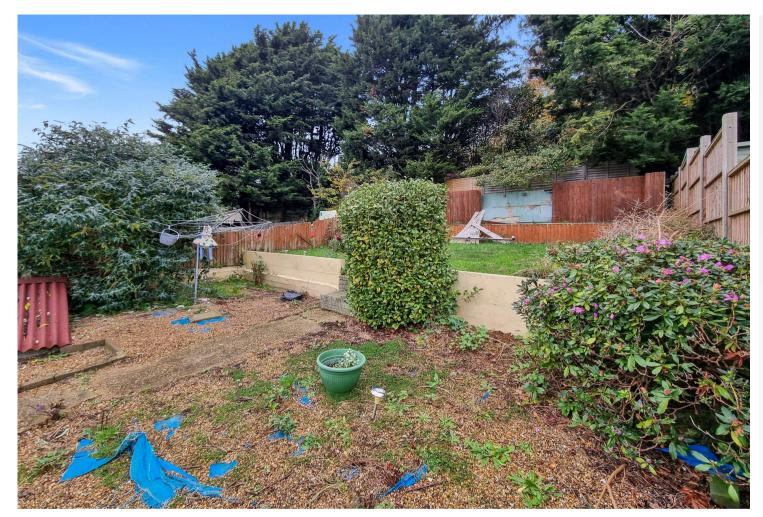

### **Exterior**

Rear Garden: Tiered on three levels. With lawns and patio areas.

Shared Driveway: Leading to:-

Garage: With double doors to front.