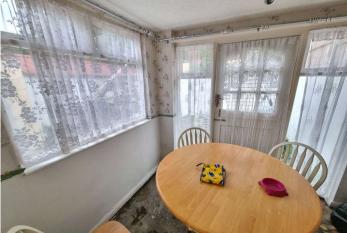

**Sun Lounge/Breakfast Area:** 2.51m x 1.98m (8'3" x 6'6") With single glazed windows and door to rear.

**Bedroom 1:** 3.58m x 2.97m (11'9" x 9'9") Double glazed window to rear, built in wardrobes, radiator and carpet.