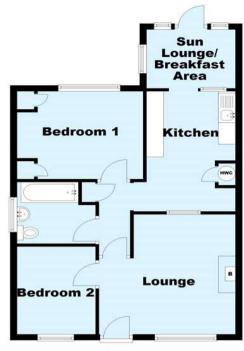

#### Ground Floor

Approx. 58.5 sq. metres (629.8 sq. feet)

Total area: approx. 58.5 sq. metres (629.8 sq. feet)

This plan is for general layout guidance and may not be to scale.

Plan produced using PlanUp.