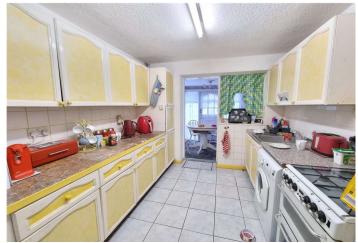

Inner Hall: Storage cupboard and fitted carpet.

**Kitchen:** 3.96m x 2.6m (13' x 8'6") Fitted with a range of wall and base units with work surfaces. Space for cooker, fridge freezer and washing machine. Sink unit & drainer.