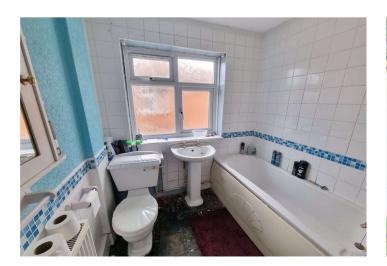

**Bathroom:** Fitted with a three piece suite comprising a panelled bath, pedestal wash hand basin and wc. Double glazed opaque window to side.