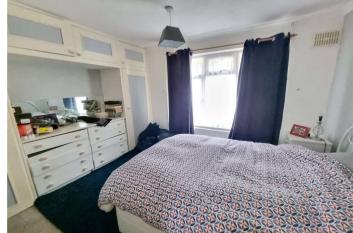

**Sun Lounge/Breakfast Area:** 2.51m x 1.98m (8'3" x 6'6") With single glazed windows and door to rear.

**Bedroom 1:** 3.58m x 2.97m (11'9" x 9'9") Double glazed window to rear, built in wardrobes, radiator and carpet.