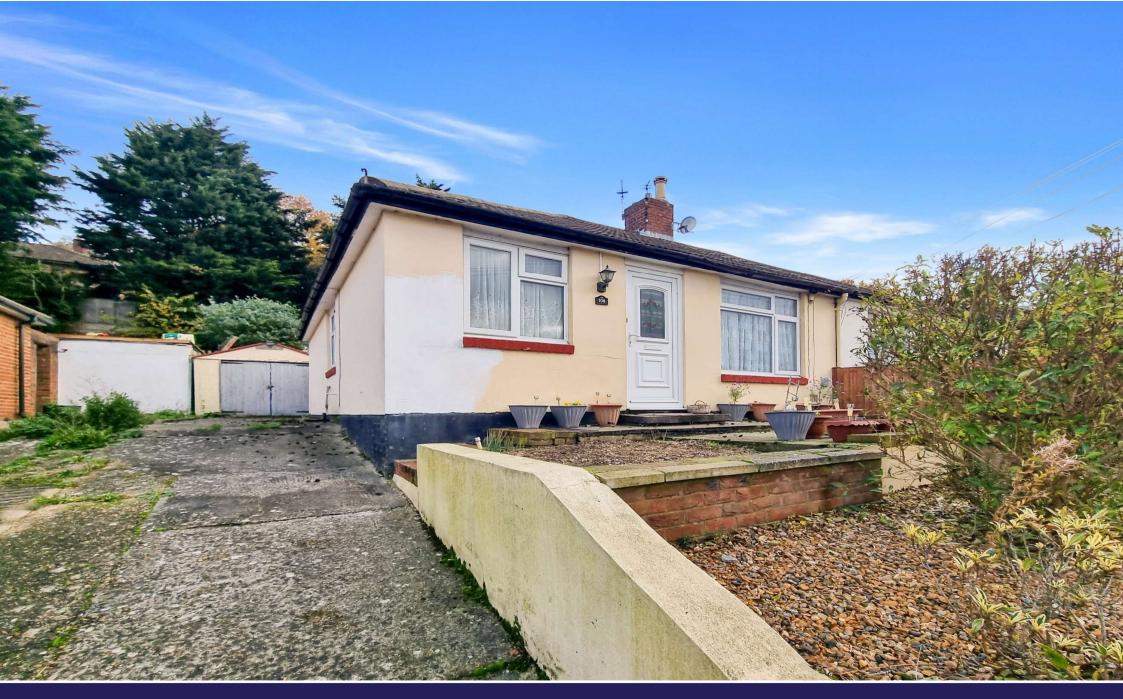

## **Barnfield Road**

St Pauls Cray

An opportunity to purchase this two bedroom semi detached bungalow that is Chain Free. The property has a shared driveway, garage and although in need of some updating offers much potential.

# **Property Features**

- Central Heating & Double Glazing
- Much Potential
- Tiered Rear Garden
- Shared Driveway
- Garage
- Close To Amenities
- Council Tax: D
- EPC Rating: D

### **Exterior**

Rear Garden: Tiered on three levels. With lawns and patio areas.

Shared Driveway: Leading to:-

Garage: With double doors to front.