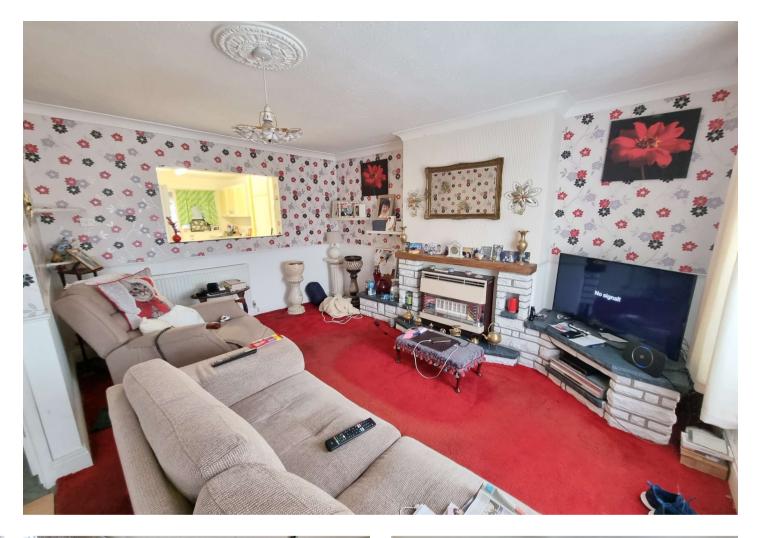

#### **Interior**

**Lounge:** 4.14m x 4.01m (13'7" x 13'2") (Maximum dimensions). Double glazed door to front. Double glazed window to front. Carpet/laminate flooring.

**Bedroom 2:** 2.92m x 2.2m (9'7" x 7'3") Double glazed window to front, radiator and carpet.