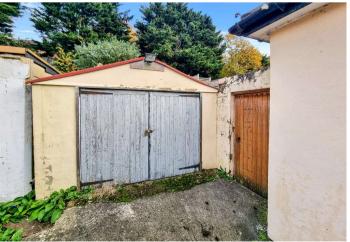

### **Exterior**

Rear Garden: Tiered on three levels. With lawns and patio areas.

Shared Driveway: Leading to:-

Garage: With double doors to front.