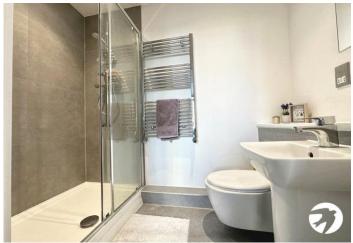

**BEDROOM 1:** 4.43m x 3.60m (14'6" x 11'10") Double glazed French doors to balcony, built in wardrobe, fully fitted carpet, double panel radiator, access to en suite.

**EN SUITE:** Shower cubicle, low level w.c., pedestal wash hand basin, partly tiled walls and fully tiled floor, spotlights, heated towel rail.