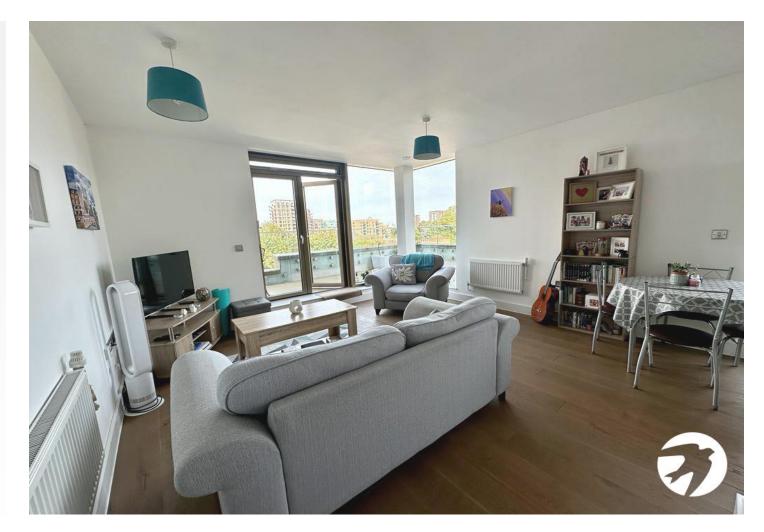

## Interior

**ENTRANCE HALL:** Entrance door, built in storage, wood floor, spotlights, access to all rooms.

**RECEPTION ROOM:** 4.31m x 4.24m (14'2" x 13'11") Double glazed floor to ceiling window and French doors to balcony, wood floor, two double panel radiators, open to kitchen.

BALCONY: Wrap around, decked.