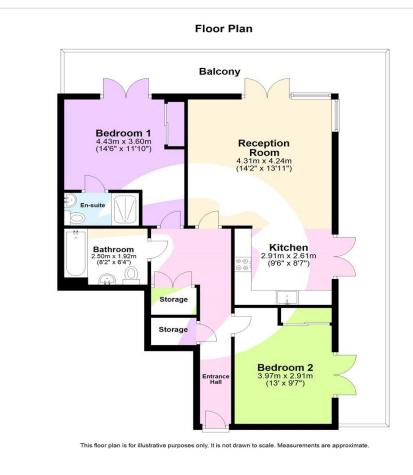

# **Property Features**

- Two bedroom flat
- Open plan living
- Two bathrooms
- Balcony
- Close to Lewisham Shopping Centre
- Walking distance to Lewisham Train/DLR Station
- Total floor area: 74m<sup>2</sup>= 797ft<sup>2</sup> (guidance only)

## Interior

**ENTRANCE HALL:** Entrance door, built in storage, wood floor, spotlights, access to all rooms.

**RECEPTION ROOM:** 4.31m x 4.24m (14'2" x 13'11") Double glazed floor to ceiling window and French doors to balcony, wood floor, two double panel radiators, open to kitchen.

**KITCHEN:** 2.91m x 2.61m (9'7" x 8'7") Double glazed French doors to balcony, range of wall and base units, integrated fridge and freezer, plumbed for washi machine, integrated electric hob and gas hob with extractor hood over, sink unit with mixer tap, spotlights, wood floor.

**BEDROOM 1:** 4.43m x 3.60m (14'6" x 11'10") Double glazed French doors to balcony, built in wardrobe, fully fitted carpet, double panel radiator, access to en suite.

**EN SUITE:** Shower cubicle, low level w.c., pedestal wash hand basin, partly tiled walls and fully tiled floor, spotlights, heated towel rail.

**BEDROOM 2:** 3.97m x 2.91m (13' x 9'7") Double glazed French doors to balcony, fully fitted carpet, built in wardrobe, double panel radiator.

**BATHROOM:** 2.50m x 1.92m (8'2" x 6'4") Panel enclosed bath with shower attachment and glass shower screen, wash hand basin, low level w.c., partly tiled walls and fully tiled floor, heated towel rail, spotlights.

BALCONY: Wrap around, decked.