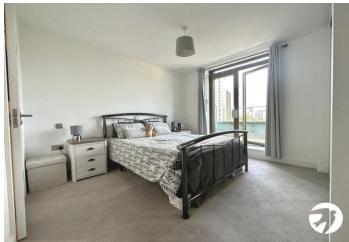

**BEDROOM 1:** 4.43m x 3.60m (14'6" x 11'10") Double glazed French doors to balcony, built in wardrobe, fully fitted carpet, double panel radiator, access to en suite.

**EN SUITE:** Shower cubicle, low level w.c., pedestal wash hand basin, partly tiled walls and fully tiled floor, spotlights, heated towel rail.

**BEDROOM 2:** 3.97m x 2.91m (13' x 9'7") Double glazed French doors to balcony, fully fitted carpet, built in wardrobe, double panel radiator.

**BATHROOM:** 2.50m x 1.92m (8'2" x 6'4") Panel enclosed bath with shower attachment and glass shower screen, wash hand basin, low level w.c., partly tiled walls and fully tiled floor, heated towel rail, spotlights.