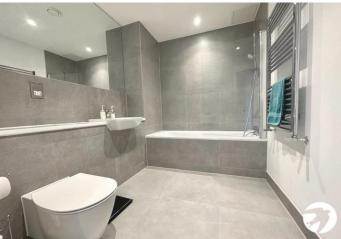

**BEDROOM 2:** 3.97m x 2.91m (13' x 9'7") Double glazed French doors to balcony, fully fitted carpet, built in wardrobe, double panel radiator.

**BATHROOM:** 2.50m x 1.92m (8'2" x 6'4") Panel enclosed bath with shower attachment and glass shower screen, wash hand basin, low level w.c., partly tiled walls and fully tiled floor, heated towel rail, spotlights.