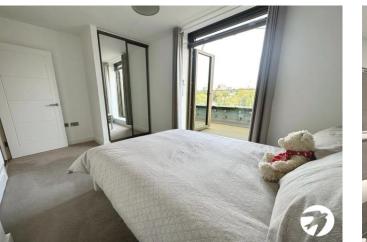

**BEDROOM 1:** 4.43m x 3.60m (14'6" x 11'10") Double glazed French doors to balcony, built in wardrobe, fully fitted carpet, double panel radiator, access to en suite.

**EN SUITE:** Shower cubicle, low level w.c., pedestal wash hand basin, partly tiled walls and fully tiled floor, spotlights, heated towel rail.

**BEDROOM 2:** 3.97m x 2.91m (13' x 9'7") Double glazed French doors to balcony, fully fitted carpet, built in wardrobe, double panel radiator.

**BATHROOM:** 2.50m x 1.92m (8'2" x 6'4") Panel enclosed bath with shower attachment and glass shower screen, wash hand basin, low level w.c., partly tiled walls and fully tiled floor, heated towel rail, spotlights.