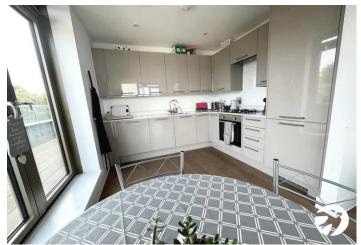

**KITCHEN:** 2.91m x 2.61m (9'7" x 8'7") Double glazed French doors to balcony, range of wall and base units, integrated fridge and freezer, plumbed for washi machine, integrated electric hob and gas hob with extractor hood over, sink unit with mixer tap, spotlights, wood floor.