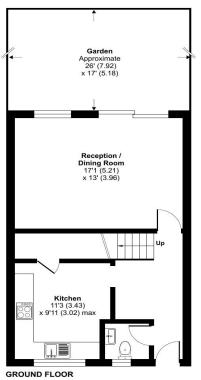

#### **Interior**

**Entrance Hall** Part opaque glazed wooden entrance door, radiator, laminate flooring.

**Kitchen** Double glazed window to front, range of cream high gloss fitted wall and base units with work surface over, one bowl stainless steel sink unit with mixer tap, oven, hob and extractor to remain, plumbing for washing machine, understairs storage cupboard, tiled flooring.

**Lounge** Double glazed sliding door to rear, double glazed window to rear, radiator, laminate flooring, coved ceiling with ceiling rose.

**Ground Floor Wc** Opaque double glazed window to front, inset wash hand basin with mixer tap and vanity unit under, laminate flooring, part tiled walls.

### **Exterior**

Rear Garden Decking, Astro turf, mature shrub borders.

Approximate Area = 984 sq ft / 91.4 sq m

For identification only - Not to scale

FIRST FLOOR

Floor plan produced in accordance with RICS Property Measurement Standards incorporating International Property Measurement Standards (IPMS2 Residential). © ntchecom 2023.