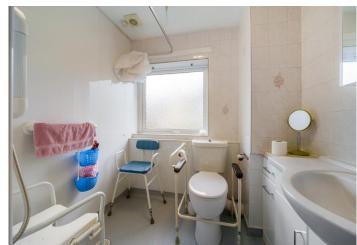

**Bedroom Three** Double glazed window to rear, carpet, storage cupboard.

**Wet Room** Opaque double glazed window to front, shower over with curtain, inset wash hand basin with mixer tap and vanity unit under and low level wc, heated towel rail, tiled walls, vinyl flooring.