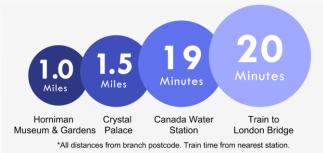

Forest Hill Station

Conveniently located for Sydenham Hill Wood & Cox 's Walk and Dulwich Wood

Overall floor area 91 Sqm

These particulars do not form part of an offer or contract and must not be relied upon as statements or representation of fact. Any areas, measurements, journey times or distances are approximate. The text, images, photographs and plans are for guidance only and are not necessarily comprehensive. It should not be assumed that the property has all necessary planning, building regulation or other consents and we have not tested any services, equipment or facilities. References to tenure are based on information supplied by the seller. Buyer should verify all information themselves by inspection or otherwise prior to a legal commitment to purchase. Photos and images are subject to copyright.