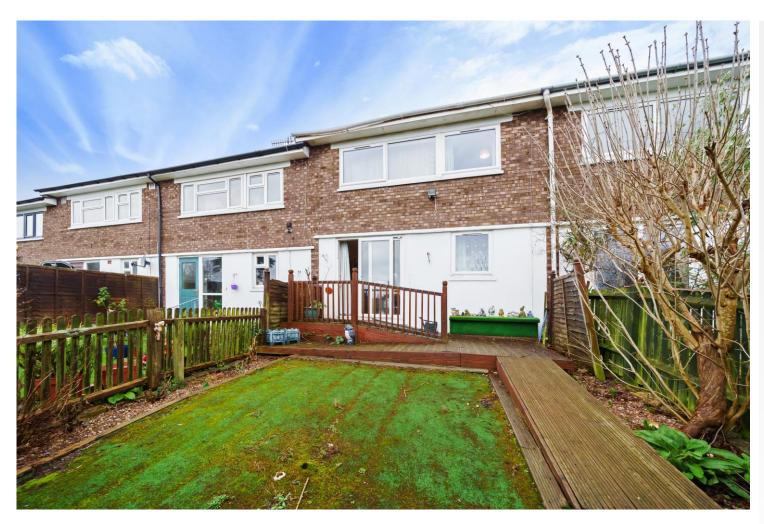

### **Exterior**

Rear Garden Decking, Astro turf, mature shrub borders.

Approximate Area = 984 sq ft / 91.4 sq m

For identification only - Not to scale

FIRST FLOOR

Floor plan produced in accordance with RICS Property Measurement Standards incorporating International Property Measurement Standards (IPMS2 Residential). © ntchecom 2023.