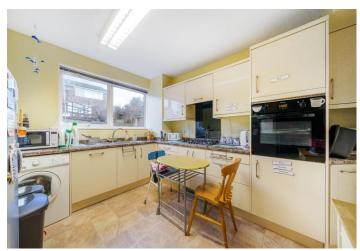

#### **Interior**

**Entrance Hall** Part opaque glazed wooden entrance door, radiator, laminate flooring.

**Kitchen** Double glazed window to front, range of cream high gloss fitted wall and base units with work surface over, one bowl stainless steel sink unit with mixer tap, oven, hob and extractor to remain, plumbing for washing machine, understairs storage cupboard, tiled flooring.