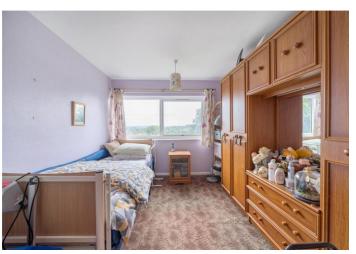

Landing carpet, access to loft, storage cupboard.

**Bedroom One** Double glazed window to front, radiator, carpet, built in wardrobe with sliding door, textured ceiling.

**Bedroom Two** Double glazed window to rear, radiator, carpet.

**Bedroom Three** Double glazed window to rear, carpet, storage cupboard.

**Wet Room** Opaque double glazed window to front, shower over with curtain, inset wash hand basin with mixer tap and vanity unit under and low level wc, heated towel rail, tiled walls, vinyl flooring.