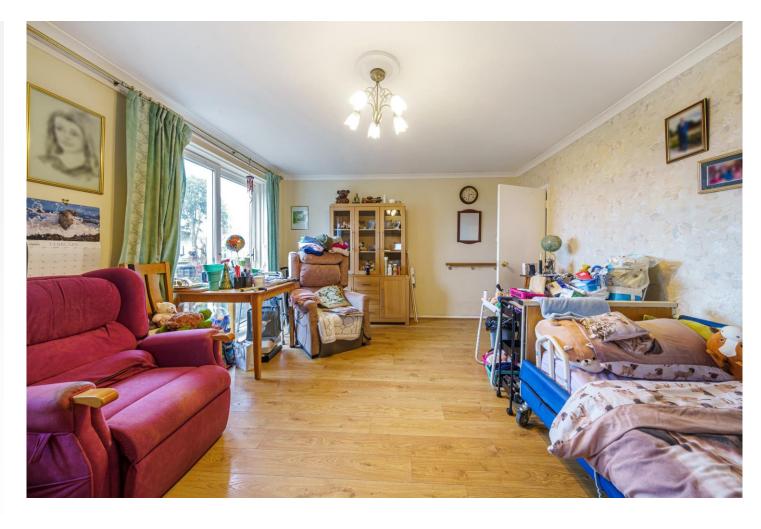

**Lounge** Double glazed sliding door to rear, double glazed window to rear, radiator, laminate flooring, coved ceiling with ceiling rose.

**Ground Floor Wc** Opaque double glazed window to front, inset wash hand basin with mixer tap and vanity unit under, laminate flooring, part tiled walls.