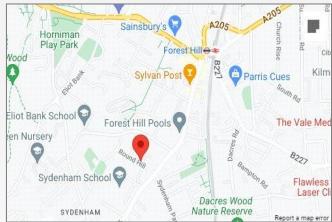

### **Property Location**

Round Hill, London, SE26 4RG

Forest Hill Station

Conveniently located for Sydenham Hill Wood & Cox 's Walk and Dulwich Wood

Overall floor area 91 Sqm

These particulars do not form part of an offer or contract and must not be relied upon as statements or representation of fact. Any areas, measurements, journey times or distances are approximate. The text, images, photographs and plans are for guidance only and are not necessarily comprehensive. It should not be assumed that the property has all necessary planning, building regulation or other consents and we have not tested any services, equipment or facilities. References to tenure are based on information supplied by the seller. Buyer should verify all information themselves by inspection or otherwise prior to a legal commitment to purchase. Photos and images are subject to copyright.