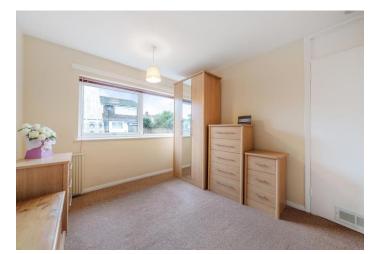

Landing carpet, access to loft, storage cupboard.

**Bedroom One** Double glazed window to front, radiator, carpet, built in wardrobe with sliding door, textured ceiling.

**Bedroom Two** Double glazed window to rear, radiator, carpet.