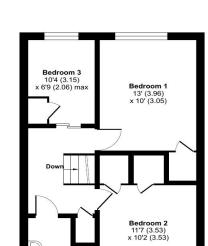

Landing carpet, access to loft, storage cupboard.

**Bedroom One** Double glazed window to front, radiator, carpet, built in wardrobe with sliding door, textured ceiling.

**Bedroom Two** Double glazed window to rear, radiator, carpet.

**Bedroom Three** Double glazed window to rear, carpet, storage cupboard.

**Wet Room** Opaque double glazed window to front, shower over with curtain, inset wash hand basin with mixer tap and vanity unit under and low level wc, heated towel rail, tiled walls, vinyl flooring.

### **Exterior**

Rear Garden Decking, Astro turf, mature shrub borders.

Approximate Area = 984 sq ft / 91.4 sq m

For identification only - Not to scale

FIRST FLOOR

Floor plan produced in accordance with RICS Property Measurement Standards incorporating International Property Measurement Standards (IPMS2 Residential). © ntchecom 2023.