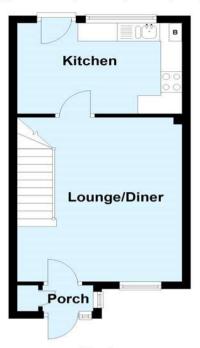

#### **Interior**

**Entrance Porch:** Double glazed door to front. Double glazed opaque window to front and side. Fitted carpet.

**Lounge:** 4.5m x 3.8m (14'9" x 12'6") Double glazed window to front, stairs to first floor, radiator and fitted carpet.

**Kitchen/Diner:** 3.8m x 2.74m (12'6" x 9') Fitted with a matching range of wall and base units with work surfaces and breakfast bar. Integrated oven, gas hob and extractor canopy. Space for fridge freezer. Double glazed window to rear. Double glazed door leading to rear garden.

#### **Ground Floor**

Approx. 29.0 sq. metres (312.5 sq. feet)