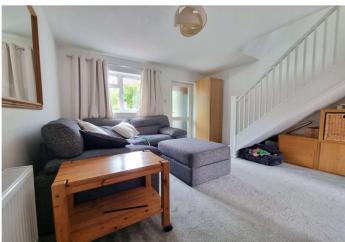

#### **Interior**

**Entrance Porch:** Double glazed door to front. Double glazed opaque window to front and side. Fitted carpet.

**Lounge:** 4.5m x 3.8m (14'9" x 12'6") Double glazed window to front, stairs to first floor, radiator and fitted carpet.