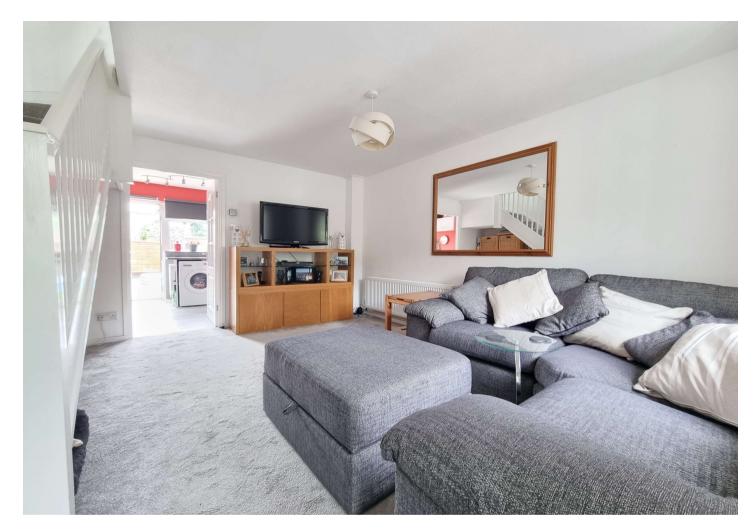

#### **Interior**

**Entrance Porch:** Double glazed door to front. Double glazed opaque window to front and side. Fitted carpet.

**Lounge:** 4.5m x 3.8m (14'9" x 12'6") Double glazed window to front, stairs to first floor, radiator and fitted carpet.