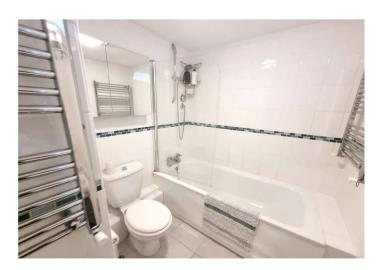

**Bathroom:** Fitted with a three piece suite with contrasting chrome fittings comprising a panelled bath with shower over, wash hand basin set in vanity unit and wc. Two chrome heated towel rails.