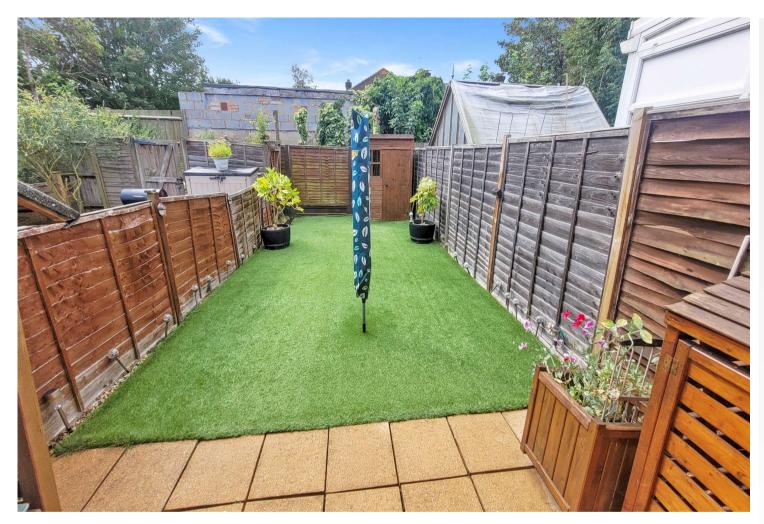

#### **Exterior**

Rear Garden: Landscaped with an artificial lawn and patio area.

Allocated Parking Space: