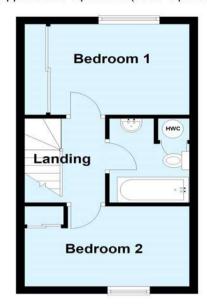

Landing: Access to loft and fitted carpet.

**Bedroom 1:** 3.76m x 2.5m (12'4" x 8'2") Double glazed window to rear, mirror fronted fitted wardrobes, radiator and fitted carpet.

**Bedroom 2:** 3.76m x 2.16m (12'4" x 7'1") Double glazed window to front, built in wardrobe, radiator and wood laminate flooring.

**Bathroom:** Fitted with a three piece suite with contrasting chrome fittings comprising a panelled bath with shower over, wash hand basin set in vanity unit and wc. Two chrome heated towel rails.

#### First Floor

Approx. 28.0 sq. metres (301.1 sq. feet)

Total area: approx. 57.0 sq. metres (613.6 sq. feet)

This plan is for general layout guidance and may not be to scale.

Plan produced using PlanUp.