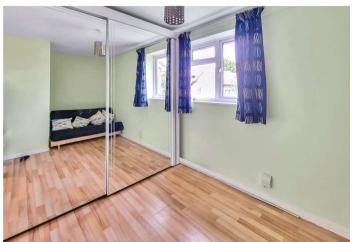

Landing: Access to loft and fitted carpet.

**Bedroom 1:** 3.76m x 2.5m (12'4" x 8'2") Double glazed window to rear, mirror fronted fitted wardrobes, radiator and fitted carpet.

**Bedroom 2:** 3.76m x 2.16m (12'4" x 7'1") Double glazed window to front, built in wardrobe, radiator and wood laminate flooring.