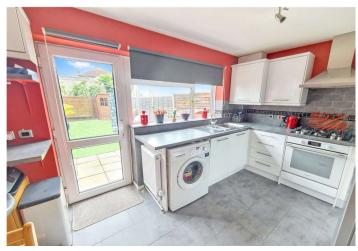

**Kitchen/Diner:** 3.8m x 2.74m (12'6" x 9') Fitted with a matching range of wall and base units with work surfaces and breakfast bar. Integrated oven, gas hob and extractor canopy. Space for fridge freezer. Double glazed window to rear. Double glazed door leading to rear garden.