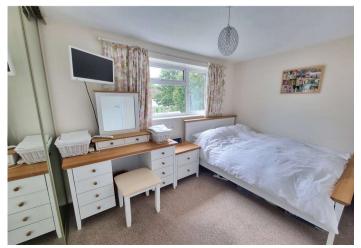

Landing: Access to loft and fitted carpet.

**Bedroom 1:** 3.76m x 2.5m (12'4" x 8'2") Double glazed window to rear, mirror fronted fitted wardrobes, radiator and fitted carpet.

**Bedroom 2:** 3.76m x 2.16m (12'4" x 7'1") Double glazed window to front, built in wardrobe, radiator and wood laminate flooring.