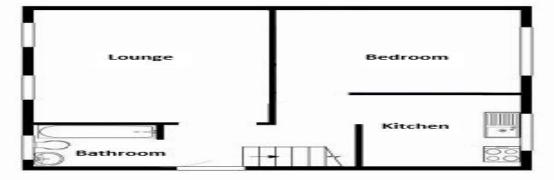

#### GROUND FLOOR APPROX. FLOOR AREA 75 SQ.FT. (7.0 SQ.M.)

#### 1ST FLOOR APPROX. FLOOR AREA 433 SQ.FT. (40.2 SQ.M.)

TOTAL APPROX. FLOOR AREA 508 SQ.FT. (47.2 SQ.M.)

Whilst every attempt has been made to ensure the accuracy of the floor plan contained here, measurements of social, with the service of the floor plan contained here. The service of social, which is to illustrative purposes only and should be used as such by any prospective purchaser. The services, systems and appliances shown have not been tested and no guarantee as to their operability or efficiency can be given. Made with Metropix 62015