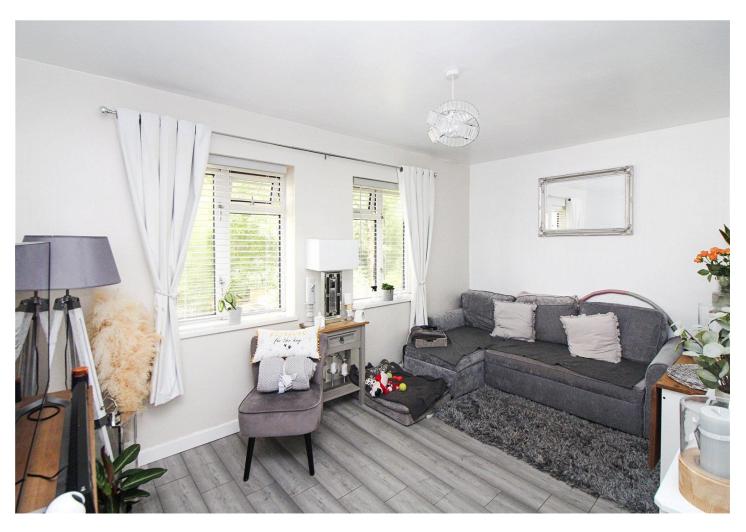

### **Interior**

**Entrance Hall** 

**Lounge** 3.38m x 3.25m (11'1" x 10'8")

**Kitchen** 2.8m x 2.26m (9'2" x 7'5")

**Bedroom One** 4.34m x 2.77m (14'3" x 9'1")

**Bathroom** 2.1m x 1.78m (6'11" x 5'10")