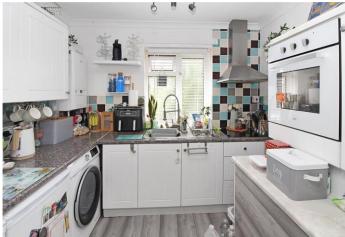

### **Interior**

**Entrance Hall** 

**Lounge** 3.38m x 3.25m (11'1" x 10'8")

**Kitchen** 2.8m x 2.26m (9'2" x 7'5")

**Bedroom One** 4.34m x 2.77m (14'3" x 9'1")

**Bathroom** 2.1m x 1.78m (6'11" x 5'10")