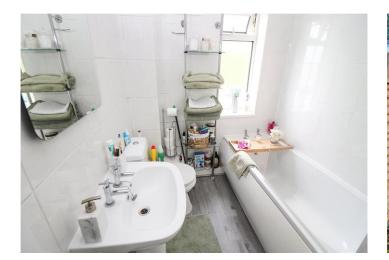

### **Interior**

**Entrance Hall** 

**Lounge** 3.38m x 3.25m (11'1" x 10'8")

**Kitchen** 2.8m x 2.26m (9'2" x 7'5")

**Bedroom One** 4.34m x 2.77m (14'3" x 9'1")

**Bathroom** 2.1m x 1.78m (6'11" x 5'10")