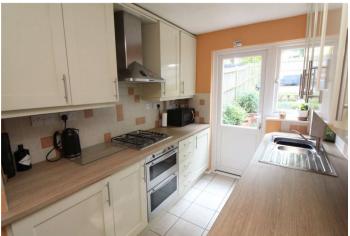

### **Interior**

**Ground Floor** 

**Entrance Hall** 

**Lounge** 3.76m x 3.48m (12'4" x 11'5")

**Dining Room** 3.56m x 2.29m (11'8" x 7'6")

**Kitchen** 3.56m x 2.2m (11'8" x 7'3")

**Bedroom Four** 4.42m x 2.2m (14'6" x 7'3")