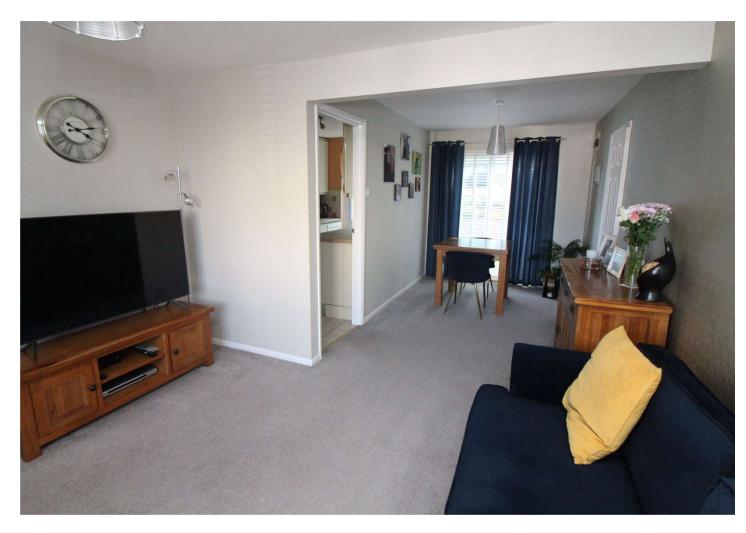

### **Interior**

**Ground Floor** 

**Entrance Hall** 

**Lounge** 3.76m x 3.48m (12'4" x 11'5")

**Dining Room** 3.56m x 2.29m (11'8" x 7'6")

**Kitchen** 3.56m x 2.2m (11'8" x 7'3")

**Bedroom Four** 4.42m x 2.2m (14'6" x 7'3")