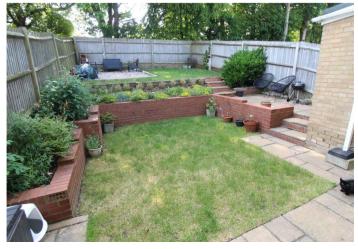

Nicklaus Drive | Walderslade, Kent, ME5 9HQ











# Nicklaus Drive, Walderslade

A well presented family home in a sought after location that must be viewed to fully appreciate all it offers.

# **Property Features**

- Council Tax: C
- EPC Rating: C
- Four bedroom semi detached
- Off road parking
- · Ground floor bedroom
- Modern bathroom
- Good sized garden
- Popular location









### **Interior**

**Ground Floor** 

**Entrance Hall** 

**Lounge** 3.76m x 3.48m (12'4" x 11'5")

**Dining Room** 3.56m x 2.29m (11'8" x 7'6")

**Kitchen** 3.56m x 2.2m (11'8" x 7'3")

**Bedroom Four** 4.42m x 2.2m (14'6" x 7'3")

First Floor

**Bedroom One** 4m x 2.7m (13'1" x 8'10")

**Bedroom Two** 3.1m x 2.6m (10'2" x 8'6")

**Bedroom Three** 2.54m x 1.98m (8'4" x 6'6")

**Bathroom** 1.96m x 1.68m (6'5" x 5'6")

### **Exterior**

Enclosed rear garden

Off road parking to side

#### **Ground Floor**



#### First Floor



Please be advised this plan is offered for marketing purposes only. It can not be relied upon for exact or precise measurements, angles, window or door openings. Whilst every effort is made to ensure the accuracy the company or provider accepts no responsibility