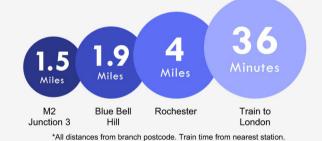

6m x 2.29m (11'8" x 7'6")

**Kitchen** 3.56m x 2.2m (11'8" x 7'3")

**Bedroom Four** 4.42m x 2.2m (14'6" x 7'3")

First Floor

**Bedroom One** 4m x 2.7m (13'1" x 8'10")

**Bedroom Two** 3.1m x 2.6m (10'2" x 8'6")

**Bedroom Three** 2.54m x 1.98m (8'4" x 6'6")

**Bathroom** 1.96m x 1.68m (6'5" x 5'6")

### **Exterior**

Enclosed rear garden

Off road parking to side

#### **Ground Floor**



#### First Floor



Please be advised this plan is offered for marketing purposes only. It can not be relied upon for exact or precise measurements, angles, window or door openings. Whilst every effort is made to ensure the accuracy the company or provider accepts no responsibility for the content.

Plan produced using PlanUp.







## **Property Location**

Nicklaus Drive, Walderslade, Kent, ME5 9HQ