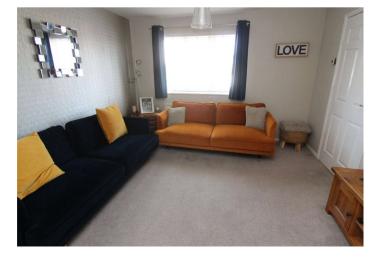

### **Interior**

**Ground Floor** 

**Entrance Hall** 

**Lounge** 3.76m x 3.48m (12'4" x 11'5")

**Dining Room** 3.56m x 2.29m (11'8" x 7'6")

**Kitchen** 3.56m x 2.2m (11'8" x 7'3")

**Bedroom Four** 4.42m x 2.2m (14'6" x 7'3")