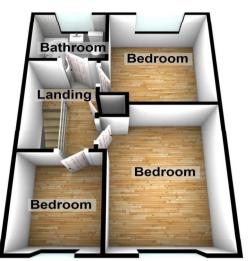

First Floor

**Bedroom One** 4m x 2.7m (13'1" x 8'10")

**Bedroom Two** 3.1m x 2.6m (10'2" x 8'6")

**Bedroom Three** 2.54m x 1.98m (8'4" x 6'6")

**Bathroom** 1.96m x 1.68m (6'5" x 5'6")

#### First Floor

Please be advised this plan is offered for marketing purposes only. It can not be relied upon for exact or precise measurements, angles, window or door openings. Whilst every effort is made to ensure the accuracy the company or provider accepts no responsibility for the content.