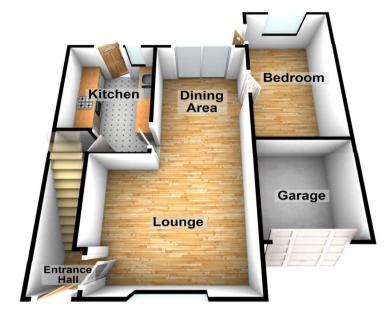

### **Interior**

**Ground Floor** 

**Entrance Hall** 

**Lounge** 3.76m x 3.48m (12'4" x 11'5")

**Dining Room** 3.56m x 2.29m (11'8" x 7'6")

**Kitchen** 3.56m x 2.2m (11'8" x 7'3")

**Bedroom Four** 4.42m x 2.2m (14'6" x 7'3")

### **Exterior**

Enclosed rear garden

Off road parking to side

#### **Ground Floor**