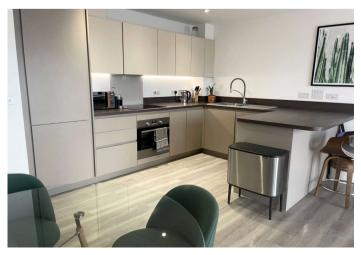

Open plan lounge, kitchen Diner: 5.64m x 5.2m (18'6" x 17'1") Two double glazed windows to front. Wall and base units with roll top work surface over. Sink and drainer unit with mixer tap over. Built-in oven and electric ceramic hob with extractor hood over. Integrated fridge freezer and dishwasher. Two radiators. Laminate flooring.