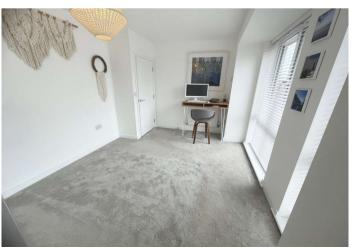

**Bedroom 2**: 4.4m x 2.95m (14'5" x 9'8") Two double glazed windows to rear. Radiator. Carpet.

**Bathroom:** 2.16m x 1.98m (7'1" x 6'6") Double glazed frosted window to rear. Suite comprising panelled bath with shower over. Sink unit with storage under. Low level w.c. Tiled walls. Laminate flooring.