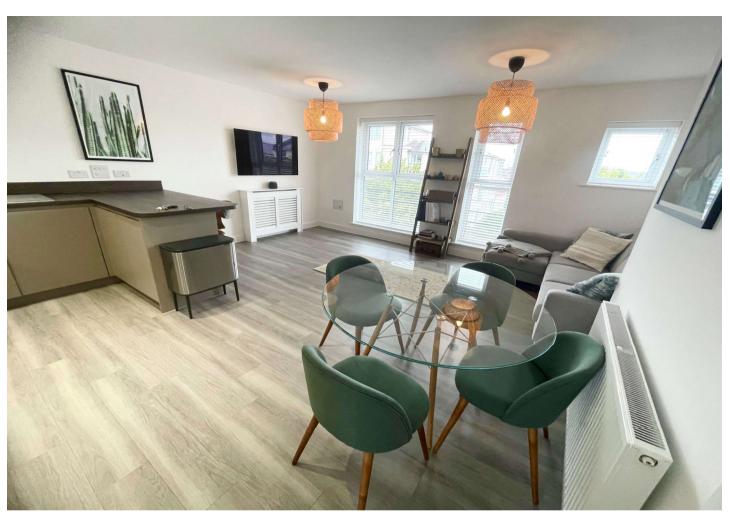

Open plan lounge, kitchen Diner: 5.64m x 5.2m (18'6" x 17'1") Two double glazed windows to front. Wall and base units with roll top work surface over. Sink and drainer unit with mixer tap over. Built-in oven and electric ceramic hob with extractor hood over. Integrated fridge freezer and dishwasher. Two radiators. Laminate flooring.