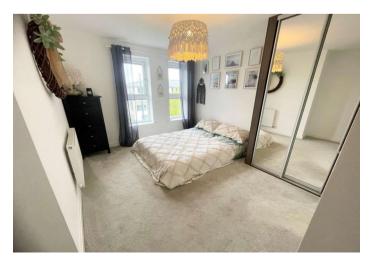

**Bedroom 2**: 4.4m x 2.95m (14'5" x 9'8") Two double glazed windows to rear. Radiator. Carpet.

**Bathroom:** 2.16m x 1.98m (7'1" x 6'6") Double glazed frosted window to rear. Suite comprising panelled bath with shower over. Sink unit with storage under. Low level w.c. Tiled walls. Laminate flooring.