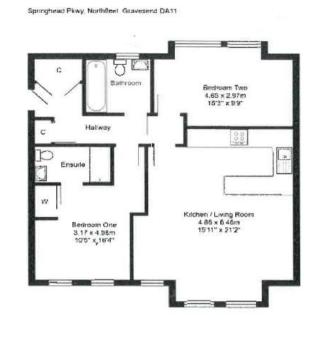

### Floorplan for 2 bedroom apartment for sale

Total Area: 75 3 m2 810 ft<sup>2</sup>