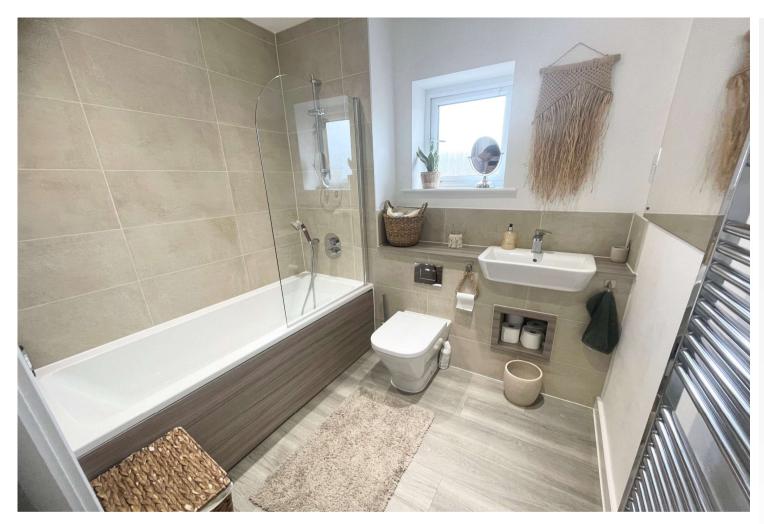

**Bedroom 2**: 4.4m x 2.95m (14'5" x 9'8") Two double glazed windows to rear. Radiator. Carpet.

**Bathroom:** 2.16m x 1.98m (7'1" x 6'6") Double glazed frosted window to rear. Suite comprising panelled bath with shower over. Sink unit with storage under. Low level w.c. Tiled walls. Laminate flooring.