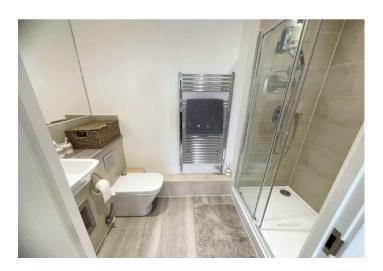

**Bedroom 1:** 4.93m x 3.76m (16'2" x 12'4") Two double glazed windows to front. Radiator. Built-in wardrobe with mirrored front. Carpet. Access to en-suite.

**En-suite:** 2.51m x 1.32m (8'3" x 4'4") Suite comprising shower cubicle with tiled surround. Vanity sink unit with storage under. Low level w.c. Laminate flooring. Radiator. Spotlights.