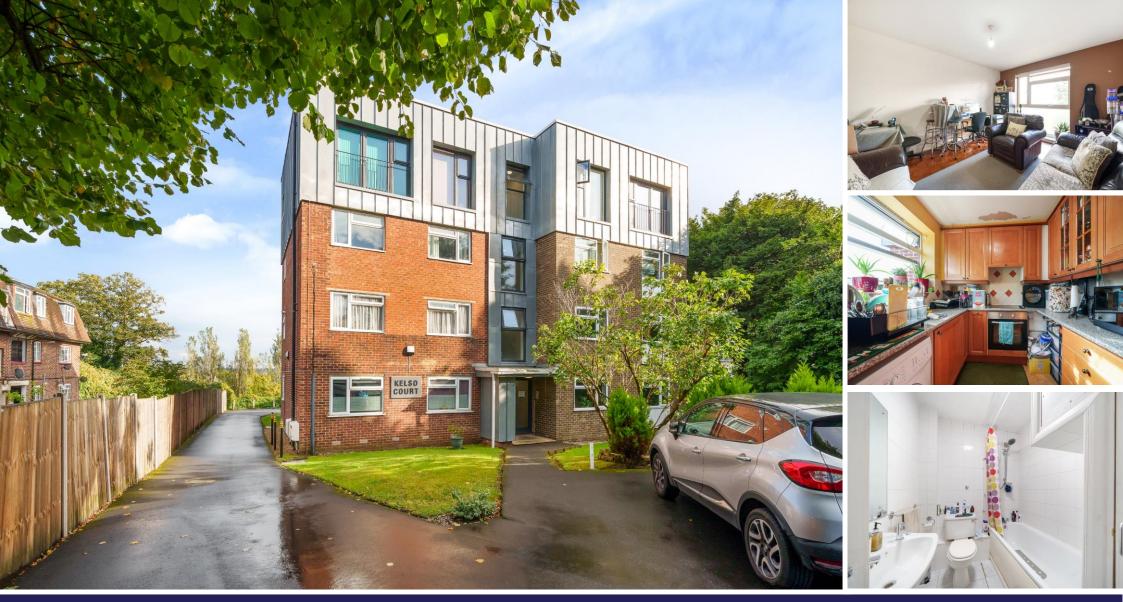

Anerley Park London SE20 8NZ Leasehold

Council Tax: C EPC Rating: C Fantastic top floor modern purpose built flat offered chain free with one double bedroom, long lease, allocated parking, communal garden, double glazing, laminate flooring and entry phone set within a popular cul-de-sac location, Penge West Station, conveniently located for local high street shops and amenities and Crystal Palace Park

### Interior

**Communal Entrance** Double glazed communal entrance door, stairs to third floor, carpet.

Entrance Hall Wooden entrance door, entry phone, parquet effect flooring.

**Lounge** Full height double glazed window to rear, storage heater, parquet effect flooring.

**Kitchen** Double glazed window to front, range of fitted wall and base units with work surface over, one bowl stainless steel sink unit with mixer tap, oven, hob and extractor to remain, plumbing for washing machine, space for fridge/freezer, tiled splash back, vinyl flooring.

**Bedroom** Double glazed window to front, storage heater, parquet effect flooring, textured ceiling.

**Bathroom** Three piece bathroom suite comprising of: panelled bath with mixer tap and electric shower over, pedestal wash hand basin and low level wc, cupboard housing hot water tank, tiled flooring, tiled walls, extractor fan.

#### Exterior

Communal Garden Allocated Parking