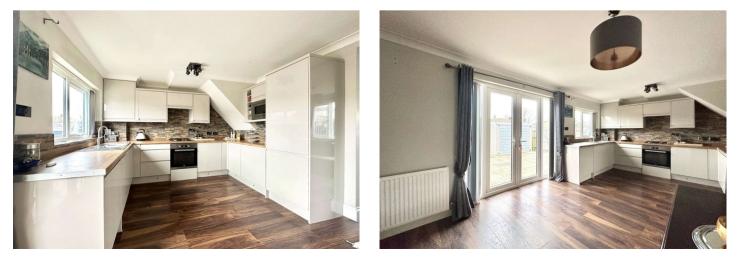

The interior of the house is bright and inviting, with a spacious open plan living/dining/kitchen area that provides a perfect setting for relaxation and entertainment. The kitchen, designed with practicality in mind, is equipped with modern integrated appliances and ample storage space.

**Kitchen:** Double glazed window to rear. Range of matching wall and base units with complimentary work surface over. Stainless steel sink. Integrated electric oven, gas hob and extractor. Integrated fridge freezer. Integrated microwave. Integrated dishwasher. Integrated washing machine. Cupboard housing boiler. Laminate flooring.