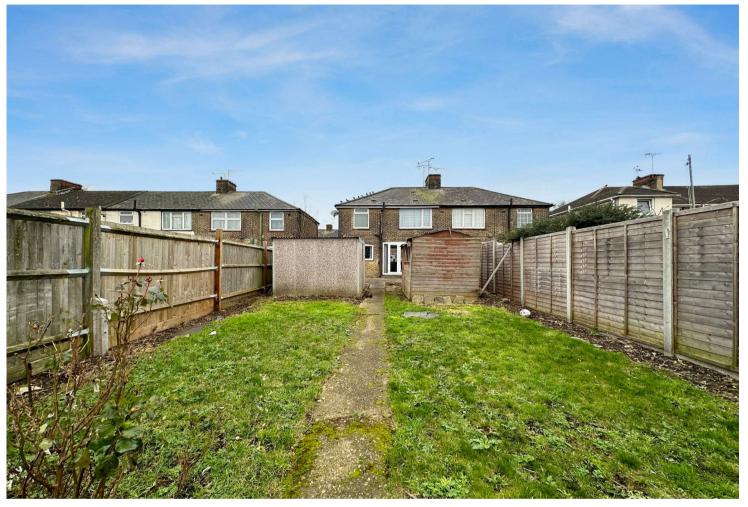

The 65' garden offers a tranquil space to unwind or entertain guests. The patio area is ideal for alfresco dining during the warmer months.

In addition, this property benefits from off-street parking and a garage, providing convenient and secure storage solutions.

### Exterior

Rear Garden: Approximately 65ft. Laid to lawn. Patio. Shed. Brick built storage. Side access.

Garage.

Shared driveway.