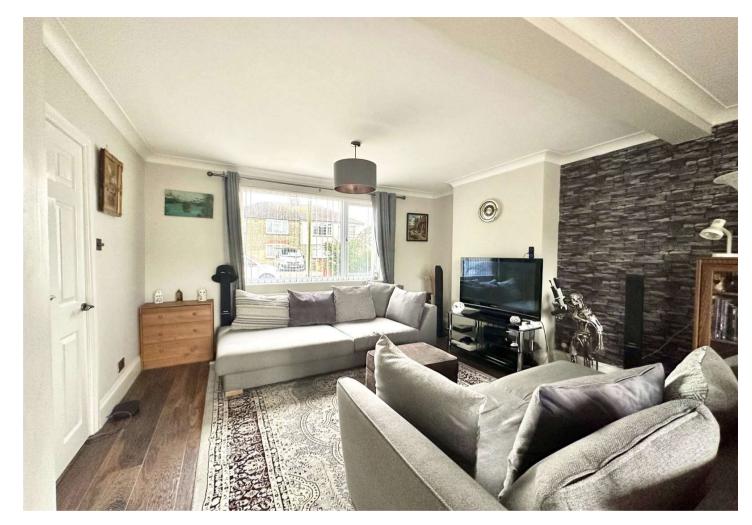

The interior of the house is bright and inviting, with a spacious open plan living/dining/kitchen area that provides a perfect setting for relaxation and entertainment. The kitchen, designed with practicality in mind, is equipped with modern integrated appliances and ample storage space.

#### Interior

**Entrance Hall:** Entrance door. Storage cupboard. Under stairs storage cupboard. Radiator. Stairs to first floor. Laminate flooring.

Lounge/Diner: Double glazed window to front. Double glazed patio doors leading to rear garden. Two radiators. Feature fireplace. Laminate flooring. Open to: