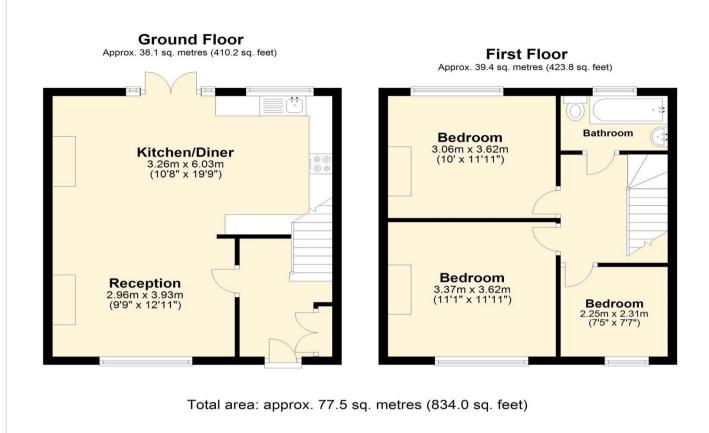

#### Interior

**Entrance Hall:** Entrance door. Storage cupboard. Under stairs storage cupboard. Radiator. Stairs to first floor. Laminate flooring.

Lounge/Diner: Double glazed window to front. Double glazed patio doors leading to rear garden. Two radiators. Feature fireplace. Laminate flooring. Open to:

**Kitchen:** Double glazed window to rear. Range of matching wall and base units with complimentary work surface over. Stainless steel sink. Integrated electric oven, gas hob and extractor. Integrated fridge freezer. Integrated microwave. Integrated dishwasher. Integrated washing machine. Cupboard housing boiler. Laminate flooring.

Landing: Access to loft. Carpet.

**Bedroom One:** 3.56m x 3.38m (11'8" x 11'1") Double glazed window to front. Cast iron feature fireplace. Radiator. Carpet.

**Bedroom Two:** 3.58m x 2.95m (11'9" x 9'8") Double glazed window to rear. Cast iron feature fireplace. Radiator. Carpet.

**Bedroom Three:** Double glazed window to front. Radiator. Carpet.

**Bathroom:** Frosted double glazed window to rear. Low level WC. Vanity wash hand basin. Panelled bath with shower over. Tiled walls. Tiled flooring with under floor heating.

## **Additional Information**

Dartford Borough Council - Tax Band B

Total floor area: 77 sq. metres

01322 624440

- Robinson Jackson
- 39 High Street, Swanscombe
- Kent,
- DA10 OAG
- swanscombe@robinson-jackson.com