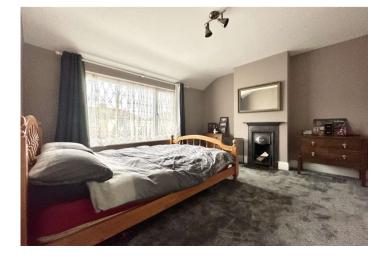

Landing: Access to loft. Carpet.

**Bedroom One:** 3.56m x 3.38m (11'8" x 11'1") Double glazed window to front. Cast iron feature fireplace. Radiator. Carpet.

**Bedroom Two:** 3.58m x 2.95m (11'9" x 9'8") Double glazed window to rear. Cast iron feature fireplace. Radiator. Carpet.