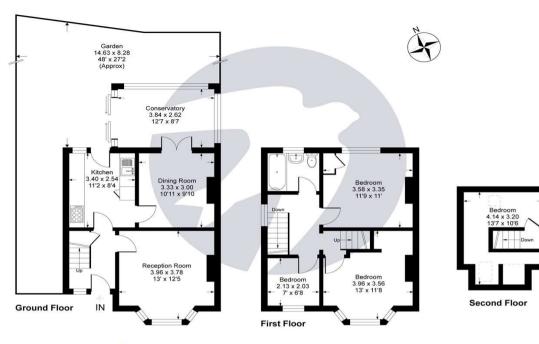

#### Hedge Place Road, DA9

Approximate Gross Internal Area = 103 sq m / 1105 sq ft (excludes restricted head height)

This plan is for layout guidance only. Not drawn to scale unless stated. Windows and door openings are approximate. Whilst every care is taken in the preparation of this plan, please check all dimensions, shapes and compass bearings before making any decisions reliant upon them. Produced by Planpix

#### **Interior**

**Entrance Hall:** Under stairs storage cupboard. Radiator. Wood flooring. Carpeted stairs to first floor.

**Lounge:** 3.96m x 3.78m (13' x 12'5") Double glazed bay window to front. Feature fireplace. Radiator. Wood flooring.

**Dining Room:** 3.33m x 3m (10'11" x 9'10") Double glazed doors leading to Conservatory. Radiator. Laminate flooring.

**Kitchen:** 3.4m x 2.54m (11'2" x 8'4") Double glazed window to rear and door leading to garden. Range of matching wall and base units with complimentary work surface over. Stainless steel sink with drainer. Space for Range cooker. Integrated fridge freezer. Fully tiled walls and flooring.

**Conservatory:** 3.84m x 2.62m (12'7" x 8'7") Single glazed glass to all sides. Door leading to garden. Paved flooring.

**Landing:** Double glazed window to side. Carpet. Stairs to loft room.

**Bedroom One:** 3.96m x 3.56m (13' x 11'8") Double glazed bay window to front. Radiator. Laminate flooring.

**Bedroom Two:** 3.58m x 3.35m (11'9" x 11') Double glazed window to rear. Storage cupboard. Radiator. Carpet.

**Bedroom Three:** 2.13m x 2.03m (7' x 6'8") Double glazed window to front. Radiator. Carpet.

**Loft Room:** Double glazed Velux window to front and rear. Boarded floors.

### **Exterior**

Rear Garden: Approximately 48ft. Mainly laid to lawn. Paved area. Brick built BBQ. Side gated access.

Private driveway.