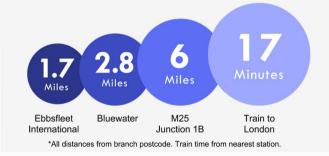

m Two:** 3.58m x 3.35m (11'9" x 11') Double glazed window to rear. Storage cupboard. Radiator. Carpet.

**Bedroom Three:** 2.13m x 2.03m (7' x 6'8") Double glazed window to front. Radiator. Carpet.

**Loft Room:** Double glazed Velux window to front and rear. Boarded floors.

#### ced headroom

#### Hedge Place Road, DA9

Approximate Gross Internal Area = 103 sq m / 1105 sq ft (excludes restricted head height)





This plan is for layout guidance only. Not drawn to scale unless stated. Windows and door openings are approximate. Whilst every care is taken in the preparation of this plan, please check all dimensions, shapes and compass bearings before making any decisions reliant upon them. Produced by Planpix







### **Property Location**

Hedge Place Road, Greenhithe, Kent, DA9 9JY





### **Exterior**

Rear Garden: Approximately 48ft. Mainly laid to lawn. Paved area. Brick built BBQ. Side gated access.

Private driveway.

### **Additional Information**

Dartford Borough Council - Tax Band C

Total floor area: 90 sq. metres