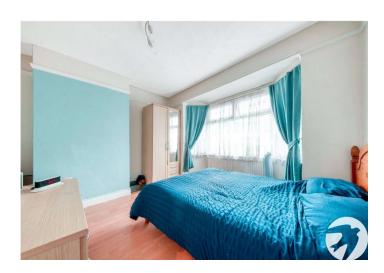

**Conservatory:** 3.84m x 2.62m (12'7" x 8'7") Single glazed glass to all sides. Door leading to garden. Paved flooring.

**Landing:** Double glazed window to side. Carpet. Stairs to loft room.

**Bedroom One:** 3.96m x 3.56m (13' x 11'8") Double glazed bay window to front. Radiator. Laminate flooring.

**Bedroom Two:** 3.58m x 3.35m (11'9" x 11') Double glazed window to rear. Storage cupboard. Radiator. Carpet.

**Bedroom Three:** 2.13m x 2.03m (7' x 6'8") Double glazed window to front. Radiator. Carpet.