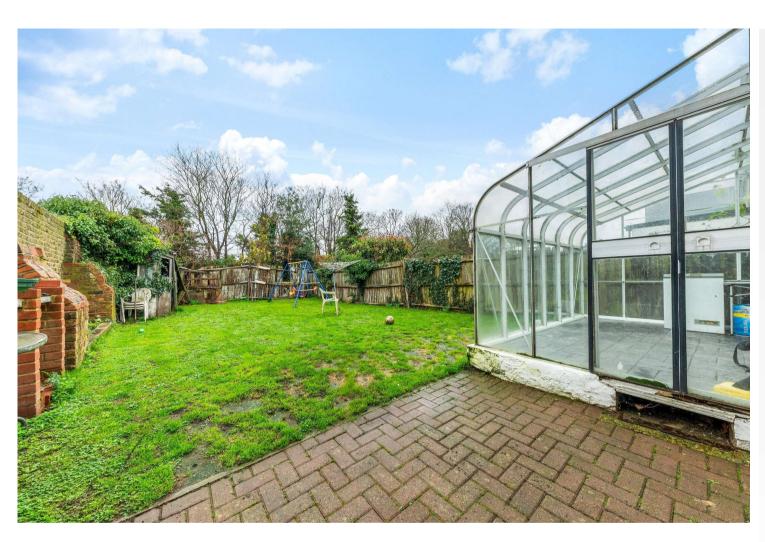

### **Exterior**

Rear Garden: Approximately 48ft. Mainly laid to lawn. Paved area. Brick built BBQ. Side gated access.

Private driveway.