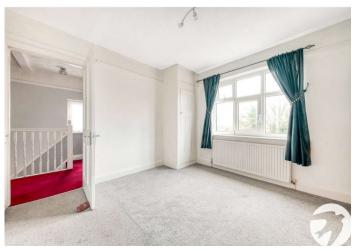

**Bedroom Two:** 3.58m x 3.35m (11'9" x 11') Double glazed window to rear. Storage cupboard. Radiator. Carpet.

**Bedroom Three:** 2.13m x 2.03m (7' x 6'8") Double glazed window to front. Radiator. Carpet.