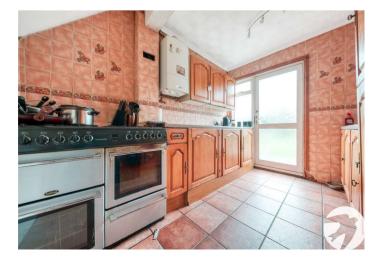

**Dining Room:** 3.33m x 3m (10'11" x 9'10") Double glazed doors leading to Conservatory. Radiator. Laminate flooring.

**Kitchen:** 3.4m x 2.54m (11'2" x 8'4") Double glazed window to rear and door leading to garden. Range of matching wall and base units with complimentary work surface over. Stainless steel sink with drainer. Space for Range cooker. Integrated fridge freezer. Fully tiled walls and flooring.