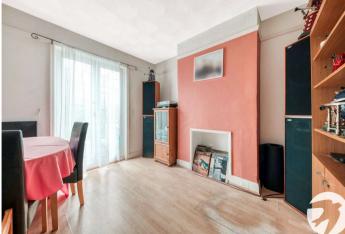

**Dining Room:** 3.33m x 3m (10'11" x 9'10") Double glazed doors leading to Conservatory. Radiator. Laminate flooring.

**Kitchen:** 3.4m x 2.54m (11'2" x 8'4") Double glazed window to rear and door leading to garden. Range of matching wall and base units with complimentary work surface over. Stainless steel sink with drainer. Space for Range cooker. Integrated fridge freezer. Fully tiled walls and flooring.