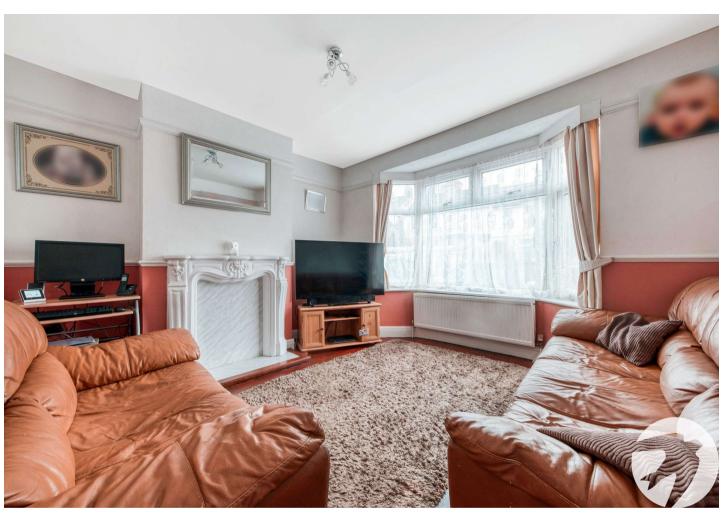

#### **Interior**

**Entrance Hall:** Under stairs storage cupboard. Radiator. Wood flooring. Carpeted stairs to first floor.

**Lounge:** 3.96m x 3.78m (13' x 12'5") Double glazed bay window to front. Feature fireplace. Radiator. Wood flooring.