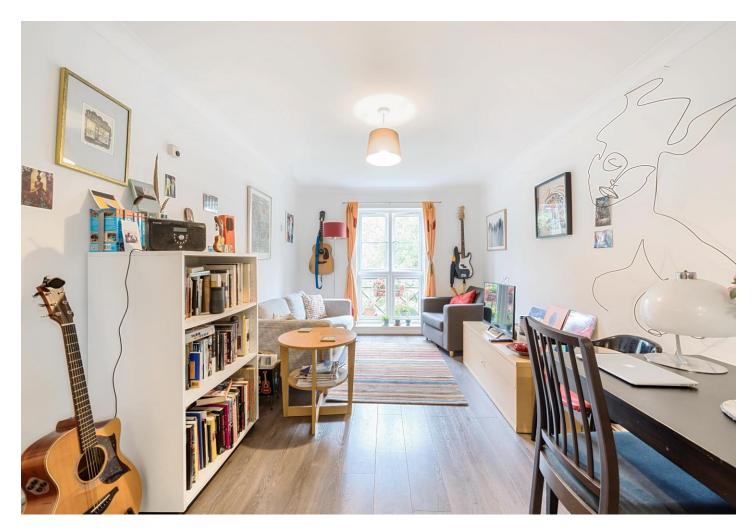

#### Interior

**Communal Entrance** Communal entrance door, carpet, stairs to first floor.

**Entrance Hall** Wooden entrance door, radiator, laminate flooring, entry phone.

**Lounge** Full height double glazed window to front with Juliet balcony, radiator, laminate flooring, coved ceiling.