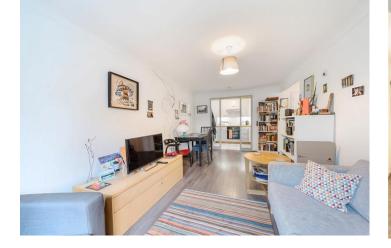

#### Interior

**Communal Entrance** Communal entrance door, carpet, stairs to first floor.

**Entrance Hall** Wooden entrance door, radiator, laminate flooring, entry phone.

**Lounge** Full height double glazed window to front with Juliet balcony, radiator, laminate flooring, coved ceiling.