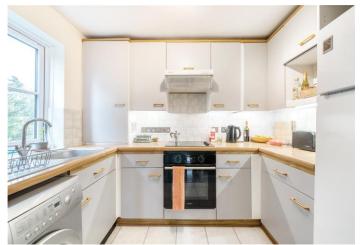

**Kitchen** Double glazed window to side, range of fitted wall and base units with work surface over, one bowl stainless steel sink unit with mixer tap, oven, hob and extractor fan to remain, space for fridge/freezer, plumbing for washing machine, cupboard housing wall mounted boiler, tiled effect vinyl flooring, tiled splash back.