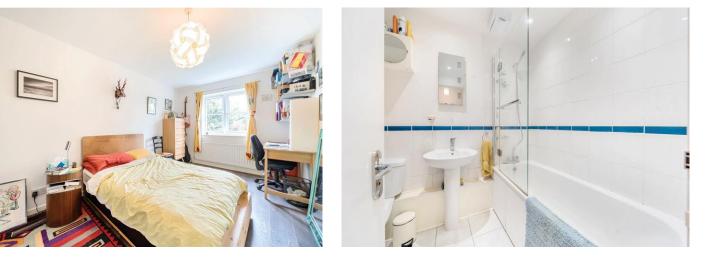

Bedroom Double glazed window to front, radiator, laminate flooring.

**Bathroom** Three piece bathroom suite comprising of: panelled bath with mixer tap and shower attachment, pedestal wash hand basin with mixer tap and low level wc, part tiled walls, heated towel rail, tiled effect vinyl flooring, storage cupboard, spotlights, extractor fan.