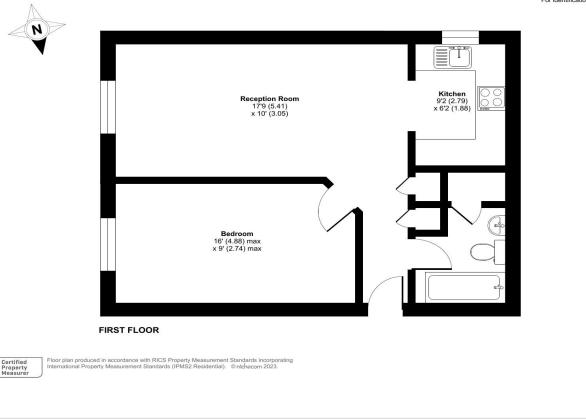

#### Interior

**Communal Entrance** Communal entrance door, carpet, stairs to first floor.

**Entrance Hall** Wooden entrance door, radiator, laminate flooring, entry phone.

**Lounge** Full height double glazed window to front with Juliet balcony, radiator, laminate flooring, coved ceiling.

**Kitchen** Double glazed window to side, range of fitted wall and base units with work surface over, one bowl stainless steel sink unit with mixer tap, oven, hob and extractor fan to remain, space for fridge/freezer, plumbing for washing machine, cupboard housing wall mounted boiler, tiled effect vinyl flooring, tiled splash back.

Bedroom Double glazed window to front, radiator, laminate flooring.

**Bathroom** Three piece bathroom suite comprising of: panelled bath with mixer tap and shower attachment, pedestal wash hand basin with mixer tap and low level wc, part tiled walls, heated towel rail, tiled effect vinyl flooring, storage cupboard, spotlights, extractor fan.