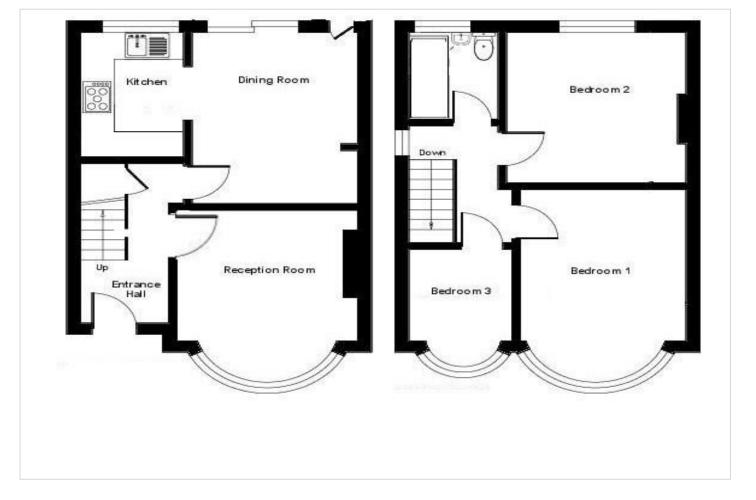

### **Interior**

Integrated Entrance Porch housing Gas Meter

Entrance Hallway Laminate flooring. Radiator.

**Lounge** 3.70m x 3.86m (12'2" x 12'8") Double glazed bay window to front. Laminate flooring. Radiator.

**Dining Room** 3.55m x 3.42m (11'8" x 11'3") Double glazed sliding door to rear. Laminate flooring. Radiator.

**Kitchen** 1.81m x 2.61m (5'11" x 8'7") Double glazed window to rear. Range of wall and base units with worksurface over. Plumbing for washing machine. Induction hob. Vinyl flooring.

Landing Loft access. Carpet.

**Bedroom One** 3.35m x 3.39m (11' x 11'1") Double glazed window to front. Carpet. Radiator.

**Bedroom Two** 3.59m x 3.07m (11'9" x 10'1") Double glazed window to rear. Fitted wardrobes. Radiator. Carpet.

**Bedroom Three** 1.95m x 2.33m (6'5" x 7'8") Double glazed window to front. Carpet. Radiator.

**Bathroom** 1.79m x 1.71m (5'10" x 5'7") Double glazed window to rear. Low level WC. Pedestal wash hand basin. Panelled bath with shower over. Tiled walls. Vinyl flooring.