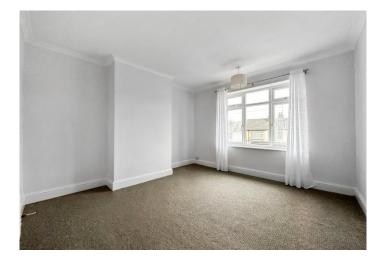

Landing Loft access. Carpet.

**Bedroom One** 3.35m x 3.39m (11' x 11'1") Double glazed window to front. Carpet. Radiator.

**Bedroom Two** 3.59m x 3.07m (11'9" x 10'1") Double glazed window to rear. Fitted wardrobes. Radiator. Carpet.