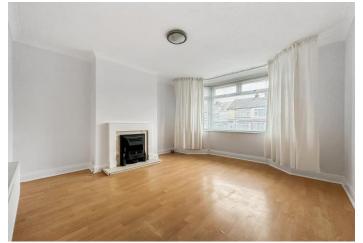

### **Interior**

Integrated Entrance Porch housing Gas Meter

Entrance Hallway Laminate flooring. Radiator.

**Lounge** 3.70m x 3.86m (12'2" x 12'8") Double glazed bay window to front. Laminate flooring. Radiator.