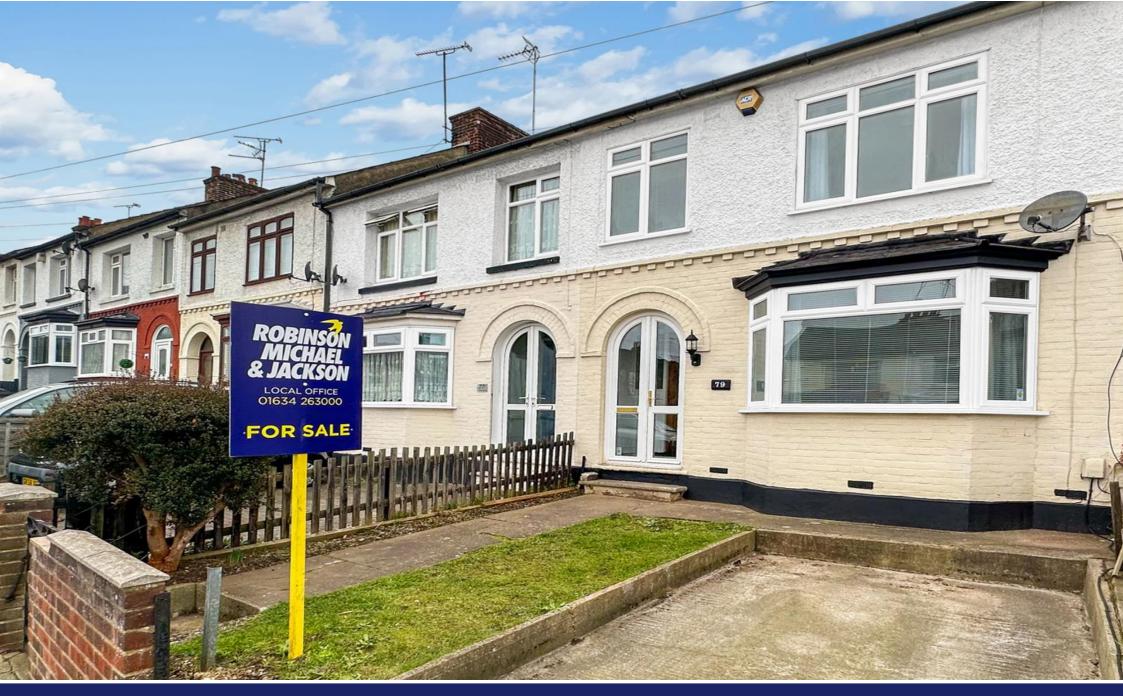

# St Marys Road, Gillingham

Robinson Michael and Jackson are proud to offer this three bedroom terrace home sold with no forward chain, driveway to front, situated walking distance to Gillingham town centre and Train Station.

# **Property Features**

- Council Tax: B
- EPC Rating: C
- 883 Square Feet
- 0.5 Miles to Gillingham Train Station
- Walking distance to the Hospital, Fire station, Police Station and University
- Close to other local amenities
- First Floor Bathroom
- Ideal First Time Buy or Buy to Let
- No Chain
- Viewing Recommended

### **Exterior**

**Rear Garden** Patio. Laid to lawn. Large brick shed mounted on rear patio with Pergola. Rear pedestrian access and bin store area.

Parking Driveway to front. Space for one car.