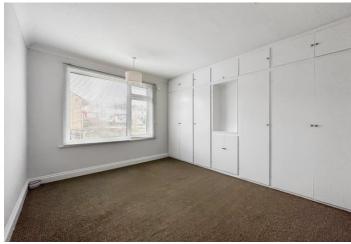

Landing Loft access. Carpet.

**Bedroom One** 3.35m x 3.39m (11' x 11'1") Double glazed window to front. Carpet. Radiator.

**Bedroom Two** 3.59m x 3.07m (11'9" x 10'1") Double glazed window to rear. Fitted wardrobes. Radiator. Carpet.