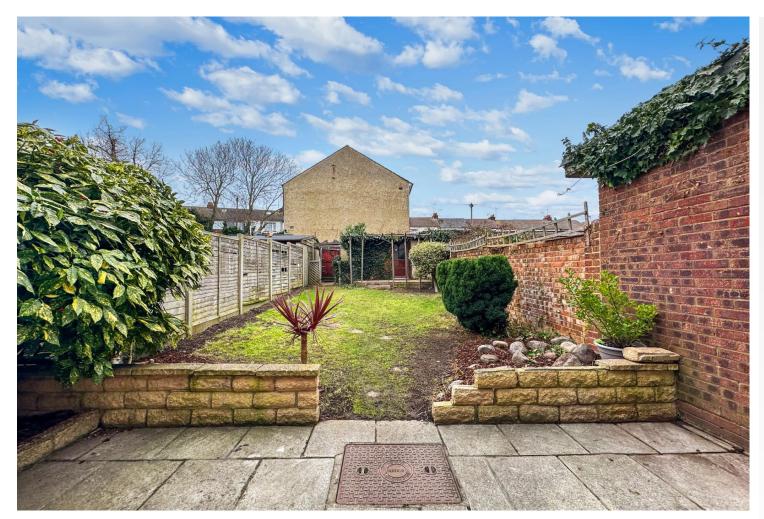

### **Exterior**

**Rear Garden** Patio. Laid to lawn. Large brick shed mounted on rear patio with Pergola. Rear pedestrian access and bin store area.

Parking Driveway to front. Space for one car.