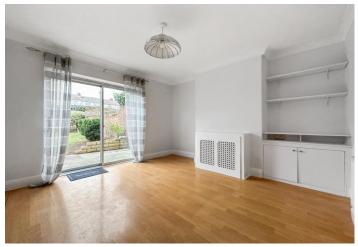

**Dining Room** 3.55m x 3.42m (11'8" x 11'3") Double glazed sliding door to rear. Laminate flooring. Radiator.

**Kitchen** 1.81m x 2.61m (5'11" x 8'7") Double glazed window to rear. Range of wall and base units with worksurface over. Plumbing for washing machine. Induction hob. Vinyl flooring.