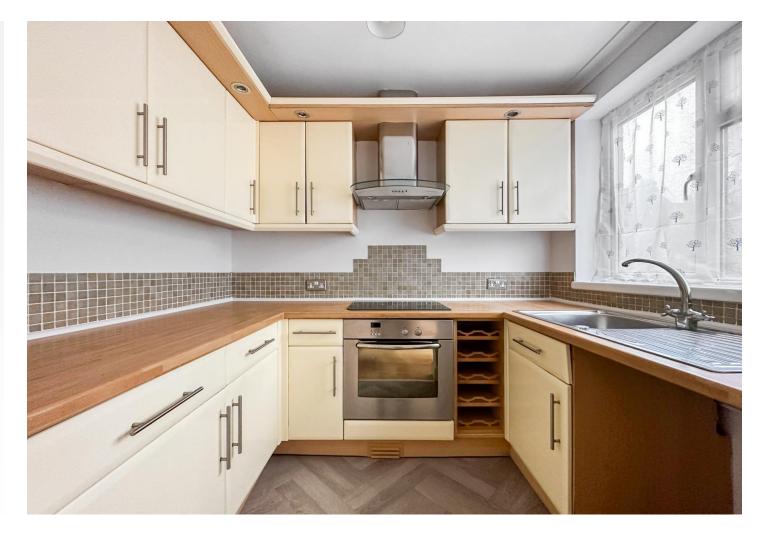

**Dining Room** 3.55m x 3.42m (11'8" x 11'3") Double glazed sliding door to rear. Laminate flooring. Radiator.

**Kitchen** 1.81m x 2.61m (5'11" x 8'7") Double glazed window to rear. Range of wall and base units with worksurface over. Plumbing for washing machine. Induction hob. Vinyl flooring.