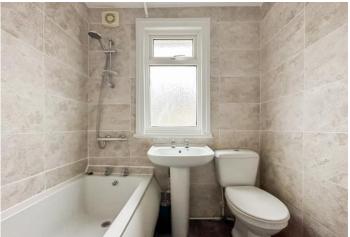

**Bedroom Three** 1.95m x 2.33m (6'5" x 7'8") Double glazed window to front. Carpet. Radiator.

**Bathroom** 1.79m x 1.71m (5'10" x 5'7") Double glazed window to rear. Low level WC. Pedestal wash hand basin. Panelled bath with shower over. Tiled walls. Vinyl flooring.