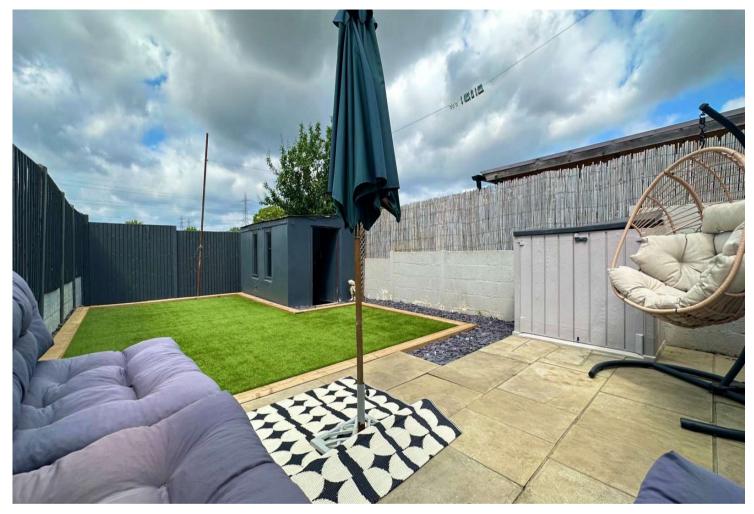

## Exterior

Rear Garden: Patio area. Artificial lawn. Brick built outbuilding (used as home office - currently carpeted).