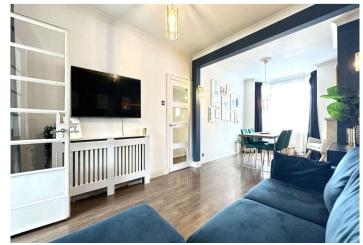

#### Interior

Entrance Porch: Double glazed windows to front. Tiled flooring.Entrance Hall: Radiator. Two under stairs storage cupboards.Laminate flooring. Carpeted stairs to first floor.

**Lounge/Diner** 6.76m x 3.43m (22'2" x 11'3") Double glazed bay window to front. Feature fireplace. Two radiators. Laminate flooring. Door to Kitchen.