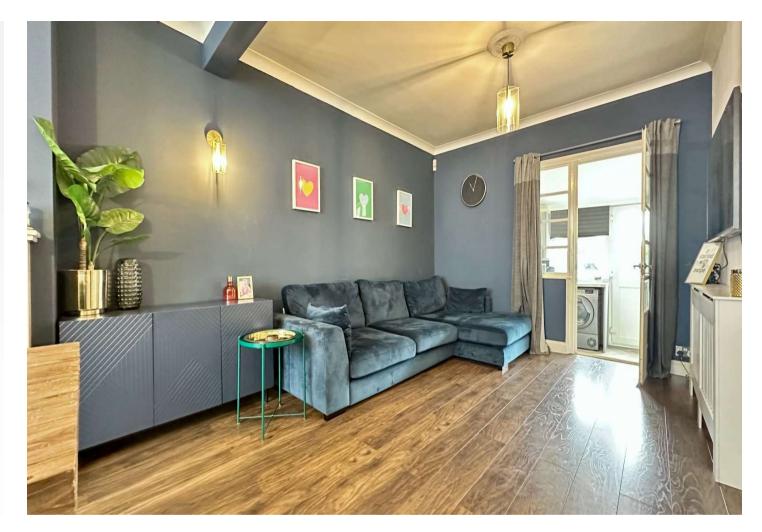

#### Interior

Entrance Porch: Double glazed windows to front. Tiled flooring.Entrance Hall: Radiator. Two under stairs storage cupboards.Laminate flooring. Carpeted stairs to first floor.

**Lounge/Diner** 6.76m x 3.43m (22'2" x 11'3") Double glazed bay window to front. Feature fireplace. Two radiators. Laminate flooring. Door to Kitchen.