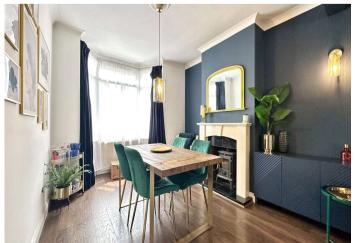

#### Interior

Entrance Porch: Double glazed windows to front. Tiled flooring.Entrance Hall: Radiator. Two under stairs storage cupboards.Laminate flooring. Carpeted stairs to first floor.

**Lounge/Diner** 6.76m x 3.43m (22'2" x 11'3") Double glazed bay window to front. Feature fireplace. Two radiators. Laminate flooring. Door to Kitchen.