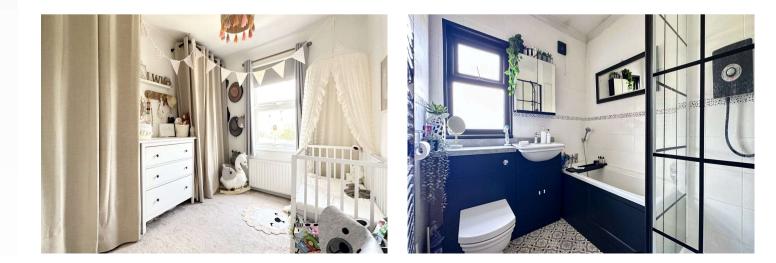

Landing: Access to loft. Carpet.

**Bedroom One:** 4.32m x 3.18m (14'2" x 10'5") Two double glazed windows to front. Two radiators. Storage cupboard. Carpet.

**Bedroom Two:** 3.43m x 2.92m (11'3" x 9'7") Double glazed window to rear. Radiator. Carpet.

**Bathroom:** Double glazed window to rear. Low level WC. Vanity wash hand basin. Panelled bath with mixer taps and shower attachment. Corner shower cubicle with electric wall mounted shower. Heated towel rail. Fully tiled walls and flooring.