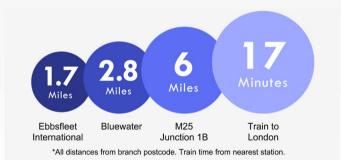

# Oak Road, Greenhithe

Robinson Jackson are delighted to present this two bedroom home situated on a 'no through road' within yards of Stone recreation ground. The home has two bedrooms with first floor bathroom, spacious through lounge/dining area and an EXTENDED kitchen to rear. The much improved garden will certainly not disappoint, with artificial lawn, patio area and outside shed currently used as a work space. On viewing you'll see the home has been lovingly decorated throughout by the current owners. Location wise, Bluewater shopping centre, Stone Crossing Station, Greenhithe station and good schools are all within easy reach. In our opinion, an ideal first time buy.