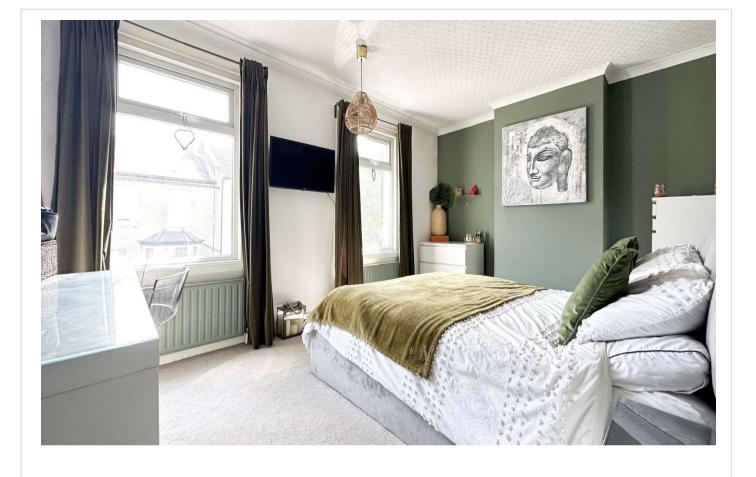

Landing: Access to loft. Carpet.

**Bedroom One:** 4.32m x 3.18m (14'2" x 10'5") Two double glazed windows to front. Two radiators. Storage cupboard. Carpet.

**Bedroom Two:** 3.43m x 2.92m (11'3" x 9'7") Double glazed window to rear. Radiator. Carpet.