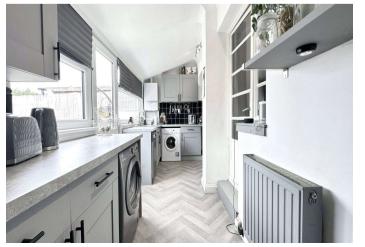

**Kitchen:** 5.18m x 4.57m (17'0 x 15'0 narrowing to 5`9 (approx.) Double glazed window to rear. Double glazed door to rear giving access to garden. Range of matching wall and base units with complimentary work surfaces over. Stainless steel sink with drainer and mixer tap. Wall mounted boiler. Integrated electric double oven, gas hob with extractor over. Space for fridge freezer. Space for dishwasher. Space and plumbing for washing machine. Space for tumble dryer. Radiator. Part tiled walls. Laminate flooring.