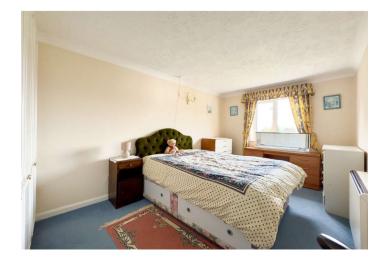

**Bedroom** 3.9m x 2.6m (12'10" x 8'6") Double glazed window. Storage heater. Integrated wardrobes.

**Bathroom** 2.1m x 1.7m (6'11" x 5'7") Enclosed panelled bath. Wash basin. Low level wc.