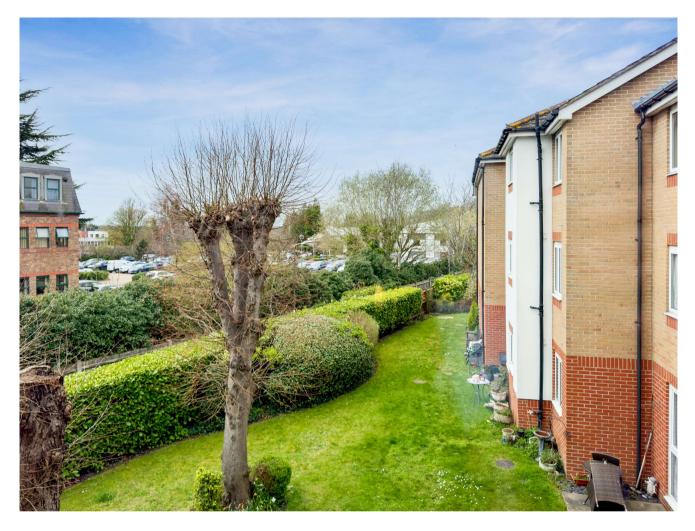

## Exterior

Communal Grounds

Garden and Patio area.

Parking - Monitored by ANPR with system in place for residents and visitors.