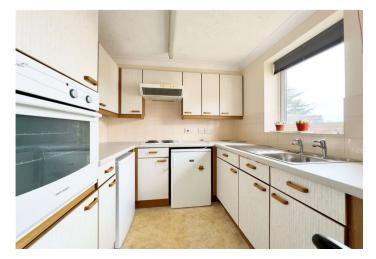

Lounge/Diner 5.3m x 3.15m (17'5" x 10'4") Double glazed window. Storage heater. Access to kitchen.

**Kitchen** 2.2m x 2.1m (7'3" x 6'11") Double glazed window. Range of matching wall and base cabinets with countertop over with inset sink/drainer. Space for fridge/freezer.