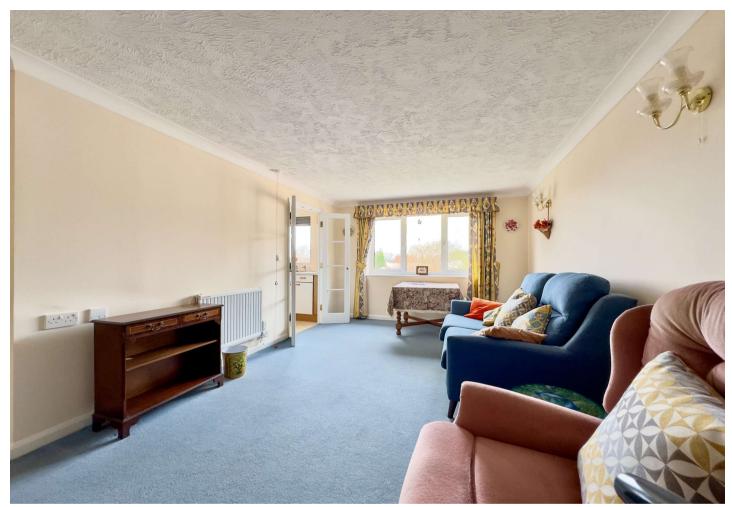

Lounge/Diner 5.3m x 3.15m (17'5" x 10'4") Double glazed window. Storage heater. Access to kitchen.

**Kitchen** 2.2m x 2.1m (7'3" x 6'11") Double glazed window. Range of matching wall and base cabinets with countertop over with inset sink/drainer. Space for fridge/freezer.