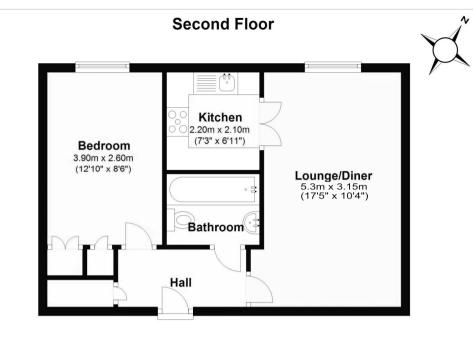

## Interior

**Communal Entrance** Offering access to managers office, communal lounge, laundry room and apartments.

**Entrance Hall** Providing access to lounge/diner, bathroom and bedroom. Hot water storage/airing cupboard.

Lounge/Diner 5.3m x 3.15m (17'5" x 10'4") Double glazed window. Storage heater. Access to kitchen.

**Kitchen** 2.2m x 2.1m (7'3" x 6'11") Double glazed window. Range of matching wall and base cabinets with countertop over with inset sink/drainer. Space for fridge/freezer.

**Bedroom** 3.9m x 2.6m (12'10" x 8'6") Double glazed window. Storage heater. Integrated wardrobes.

**Bathroom** 2.1m x 1.7m (6'11" x 5'7") Enclosed panelled bath. Wash basin. Low level wc.