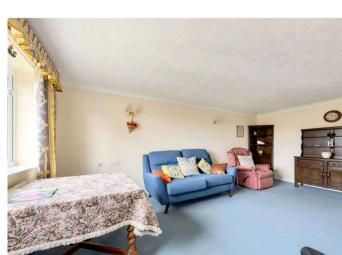

Lounge/Diner 5.3m x 3.15m (17'5" x 10'4") Double glazed window. Storage heater. Access to kitchen.

**Kitchen** 2.2m x 2.1m (7'3" x 6'11") Double glazed window. Range of matching wall and base cabinets with countertop over with inset sink/drainer. Space for fridge/freezer.