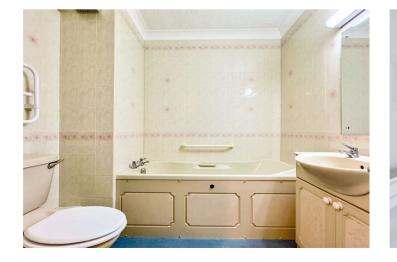

**Bedroom** 3.9m x 2.6m (12'10" x 8'6") Double glazed window. Storage heater. Integrated wardrobes.

**Bathroom** 2.1m x 1.7m (6'11" x 5'7") Enclosed panelled bath. Wash basin. Low level wc.