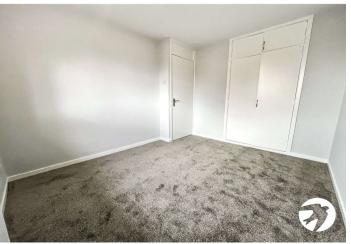

### Interior

**Entrance Hall** Stairs leading up, leads into the lounge

**Lounge** 4.62m x 4.27m (15'2" x 14') Window to the front, storage cupboard under the stairs, leads through to kitchen

**Kitchen/Diner** 4.27m x 2.2m (14' x 7'3") Double doors leading into the garden, integrated appliances including hob & oven, space for washing machine