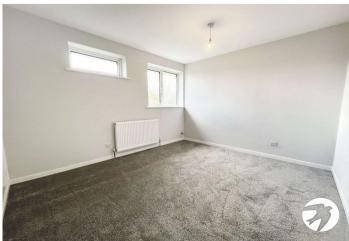

**Bedroom 1** 3.35m x 2.97m (11' x 9'9") Windows to the front, double bedroom, cupboard

**Bedroom 2** 3.3m x 2.74m (10'10" x 9') Window to the rear, cupboard

**Bathroom** Shower over bath, basin & WC, window to the rear