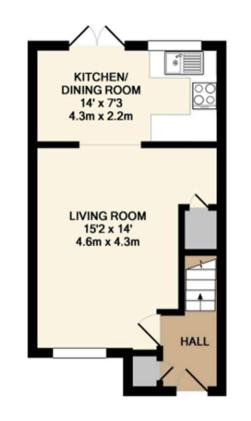

### Interior

**Entrance Hall** Stairs leading up, leads into the lounge

**Lounge** 4.62m x 4.27m (15'2" x 14') Window to the front, storage cupboard under the stairs, leads through to kitchen

**Kitchen/Diner** 4.27m x 2.2m (14' x 7'3") Double doors leading into the garden, integrated appliances including hob & oven, space for washing machine