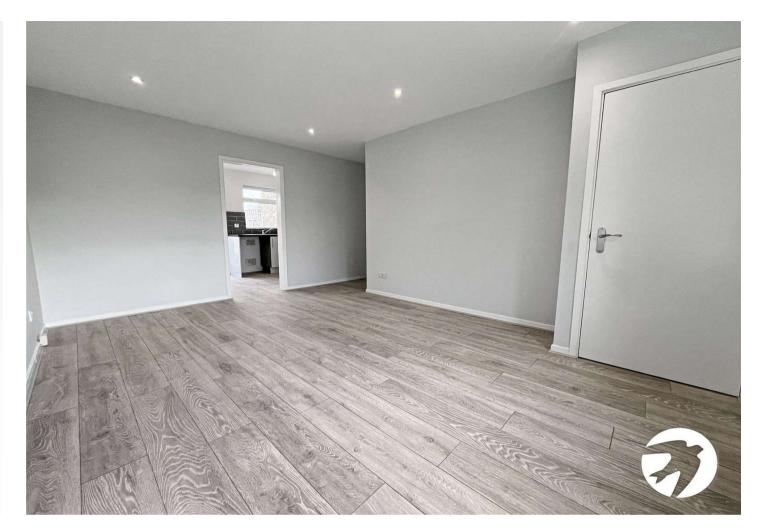

### Interior

**Entrance Hall** Stairs leading up, leads into the lounge

**Lounge** 4.62m x 4.27m (15'2" x 14') Window to the front, storage cupboard under the stairs, leads through to kitchen

**Kitchen/Diner** 4.27m x 2.2m (14' x 7'3") Double doors leading into the garden, integrated appliances including hob & oven, space for washing machine