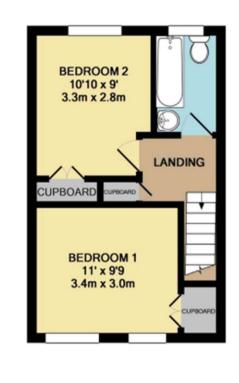

**Bedroom 1** 3.35m x 2.97m (11' x 9'9") Windows to the front, double bedroom, cupboard

**Bedroom 2** 3.3m x 2.74m (10'10" x 9') Window to the rear, cupboard

**Bathroom** Shower over bath, basin & WC, window to the rear