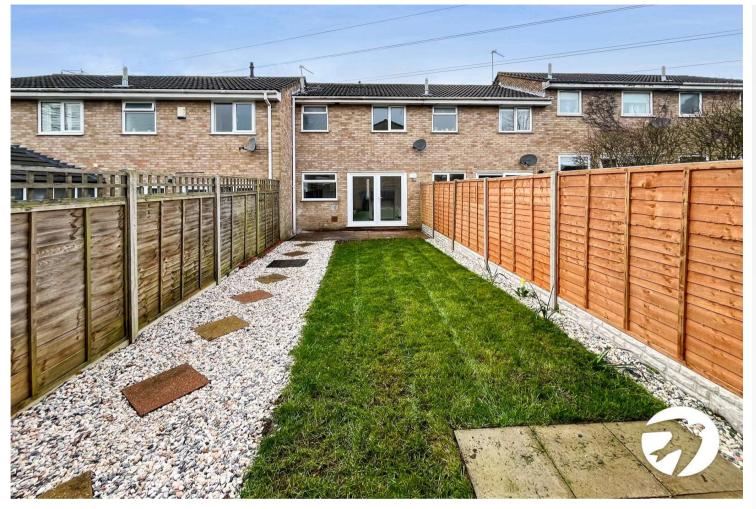

## Newington Walk, Maidstone

Guide Price £280,000 - £290,000 Calling all house hunters! This charming 2bedroom terraced home in the desirable Vinters Park neighbourhood north of Maidstone town centre is a must-see.

## **Property Features**

- Council Tax: C
- EPC Rating: To be confirmed
- Two double bedroom terrace house
- Refurbished to a high standard
- Garage en-bloc
- Landscaped private rear garden
- Popular location

### Interior

**Entrance Hall** Stairs leading up, leads into the lounge

**Lounge** 4.62m x 4.27m (15'2" x 14') Window to the front, storage cupboard under the stairs, leads through to kitchen

**Kitchen/Diner** 4.27m x 2.2m (14' x 7'3") Double doors leading into the garden, integrated appliances including hob & oven, space for washing machine