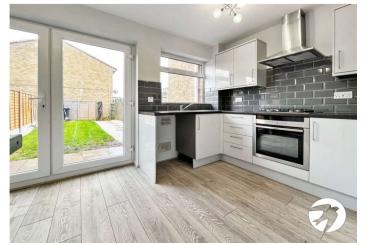

### Interior

**Entrance Hall** Stairs leading up, leads into the lounge

**Lounge** 4.62m x 4.27m (15'2" x 14') Window to the front, storage cupboard under the stairs, leads through to kitchen

**Kitchen/Diner** 4.27m x 2.2m (14' x 7'3") Double doors leading into the garden, integrated appliances including hob & oven, space for washing machine