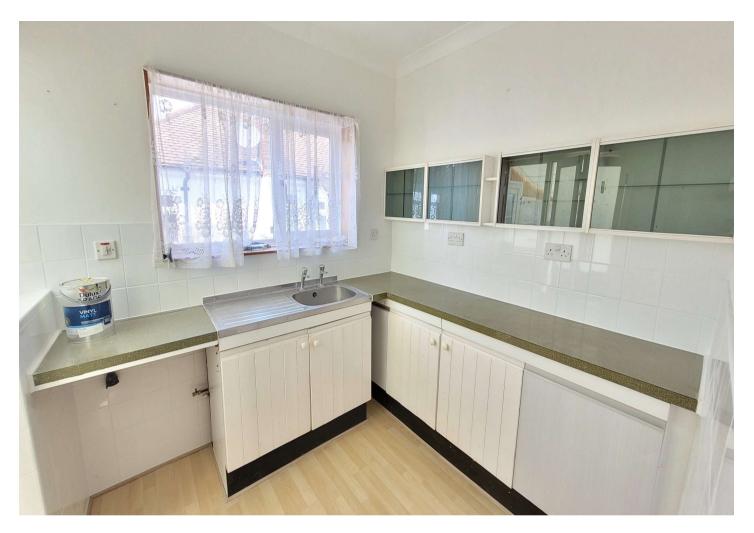

**Kitchen:** 2.41m x 2.3m (7'11" x 7'7") Fitted with a basic range of units with work surfaces, stainless steel sink unit with drainer. Double glazed window to side, bi-folding door opening into:-

**Conservatory/Lean To:** 5.36m x 2.8m (17'7" x 9'2") With double glazed windows and double glazed door to side providing further access into rear garden. Two built in cupboards.