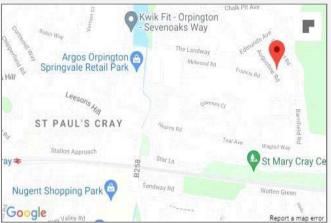

## **Property Location**

Augustine Road, St Pauls Cray, Kent, BR5 3JZ

### **Additional Information**

Augustine Road is conveniently situated for a range of local amenities including Nugent Park Shopping Centre, St Mary Cray Station, local bus routes and several Schools.

The property is in need of complete modernisation throughout although offers much potential and is being offered 'Chain Free'