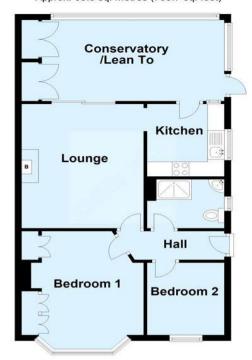

#### **Ground Floor**

Approx. 65.8 sq. metres (708.7 sq. feet)

Total area: approx. 65.8 sq. metres (708.7 sq. feet)

This plan is for general layout guidance and may not be to scale.

Plan produced using PlanUp.