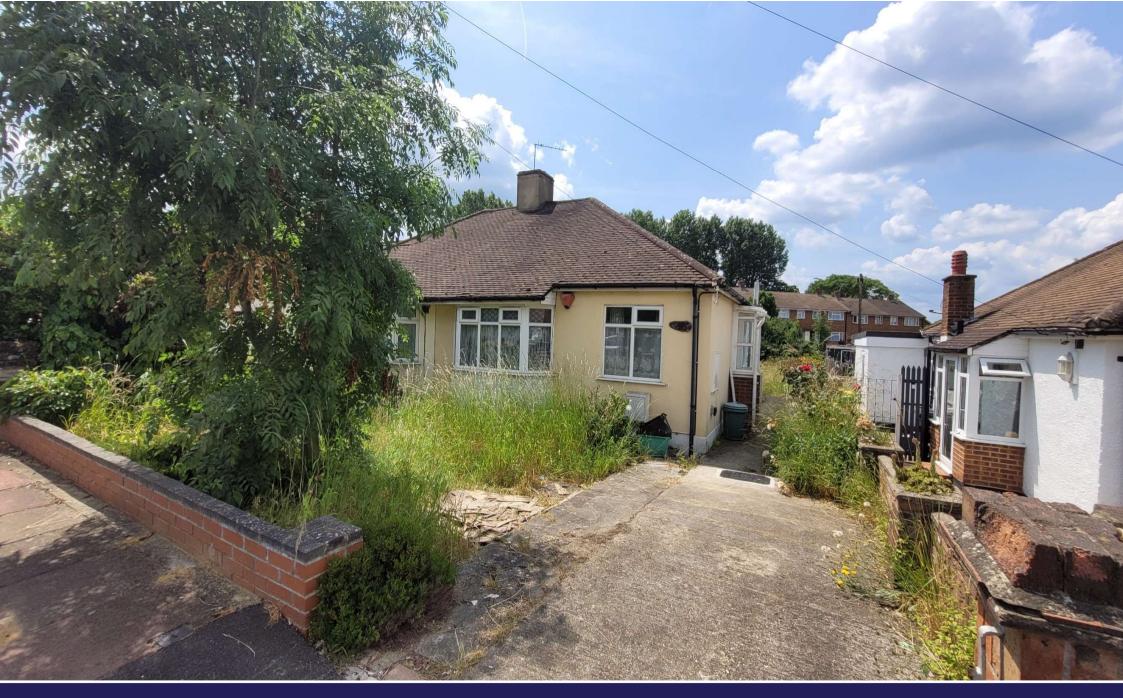

# **Augustine Road**

St Pauls Cray

Although in need of updating this two bedroom semi-detached bungalow offers much potential & is situated conveniently for Nugent Park Shopping Centre & St Mary Cray Station.

### **Exterior**

Front Garden: Mainly laid to lawn.

Rear Garden: Mainly laid to lawn with well stocked borders.

Driveway: Providing off road parking.

### **Additional Information**

Augustine Road is conveniently situated for a range of local amenities including Nugent Park Shopping Centre, St Mary Cray Station, local bus routes and several Schools.

The property is in need of complete modernisation throughout although offers much potential and is being offered 'Chain Free'