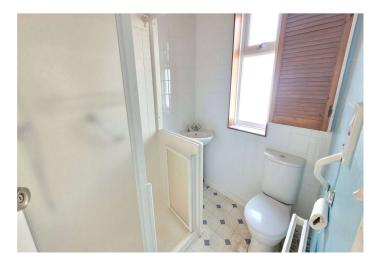

**Shower Room:** With walk in shower, wash hand basin and wc with push button cistern. Radiator. Double glazed window to side.