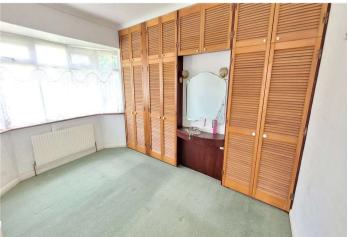

**Bedroom 1:** 4.22m x 3.18m (13'10" x 10'5") Double glazed bay window to front, radiator and carpet. Fitted wardrobes.

**Bedroom 2:** 2.46m x 2.41m (8'1" x 7'11") Double glazed window to front, radiator and carpet.