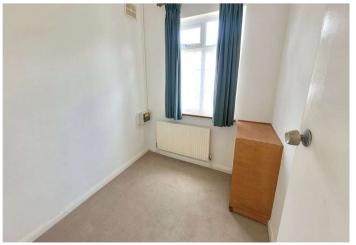

**Bedroom 1:** 4.22m x 3.18m (13'10" x 10'5") Double glazed bay window to front, radiator and carpet. Fitted wardrobes.

**Bedroom 2:** 2.46m x 2.41m (8'1" x 7'11") Double glazed window to front, radiator and carpet.