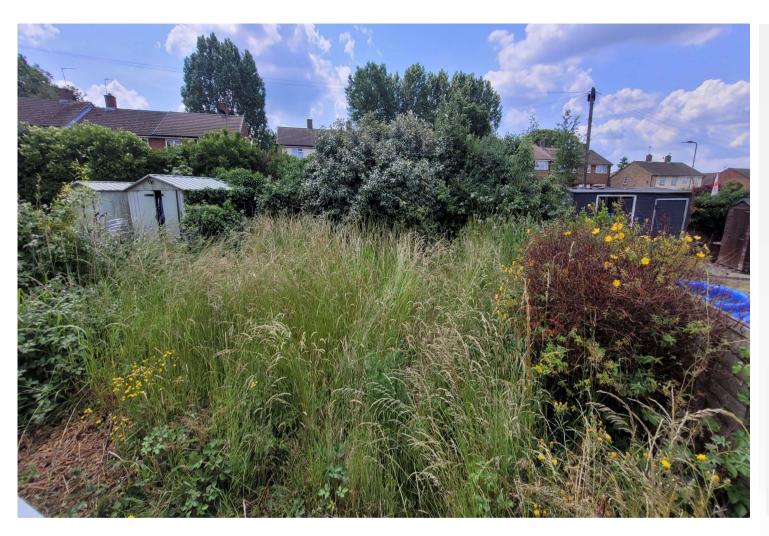

### **Exterior**

Front Garden: Mainly laid to lawn.

Rear Garden: Mainly laid to lawn with well stocked borders.

Driveway: Providing off road parking.

### **Additional Information**

Augustine Road is conveniently situated for a range of local amenities including Nugent Park Shopping Centre, St Mary Cray Station, local bus routes and several Schools.

The property is in need of complete modernisation throughout although offers much potential and is being offered 'Chain Free'