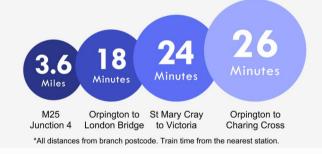

### **Additional Information**

Augustine Road is conveniently situated for a range of local amenities including Nugent Park Shopping Centre, St Mary Cray Station, local bus routes and several Schools.

The property is in need of complete modernisation throughout although offers much potential and is being offered 'Chain Free'