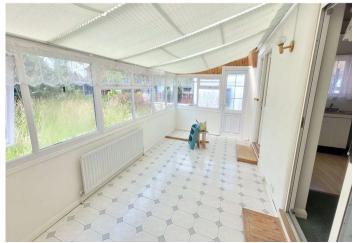

**Kitchen:** 2.41m x 2.3m (7'11" x 7'7") Fitted with a basic range of units with work surfaces, stainless steel sink unit with drainer. Double glazed window to side, bi-folding door opening into:-

**Conservatory/Lean To:** 5.36m x 2.8m (17'7" x 9'2") With double glazed windows and double glazed door to side providing further access into rear garden. Two built in cupboards.