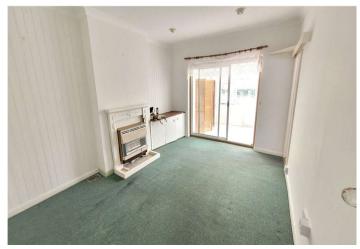

#### **Interior**

**Entrance Hall:** Door to side, access to loft and radiator.

**Lounge:** 4.52m x 3.48m (14'10" x 11'5") Fireplace, carpet, double glazed sliding doors leading to conservatory/lean to.