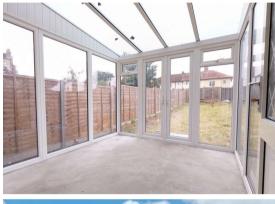

Shower Room

Conservatory

private garden, no onward chain and access to local amenities.

# **Interior**

Hall Understair storage, radiator, laminate flooring.

Lounge 3.9m x 3.89m (12'10" x 12'9") Double glazed window to front, radiator, tiled flooring.

Conservatory 2.87m x 2.8m (9'5" x 9'2")

**Kitchen** 2.54m x 3m (8'4" x 9'10") Double glazed window and door to rear, range of wall and base units, stainless steel sink with mixer tap.