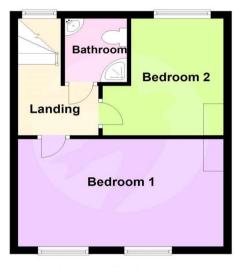

#### **First Floor**

This floor plan is for illustrative purposes only. It is not drawn to scale. Measurements are approximate.

Bedroom 1 3m x 4.93m (9'10" x 16'2") Double glazed windows to front, radiator, tiled flooring.

Bedroom 2 3.48m x 8 (11'5" x 8) Double glazed window to rear, radiator, tiled flooring.

**Bathroom** 1.7m x 1.35m (5'7" x 4'5") Double glazed window to rear, shower cubicle with overhead shower attachment, low level w.c, wash hand basin, space for cooker and washing machine, radiator.