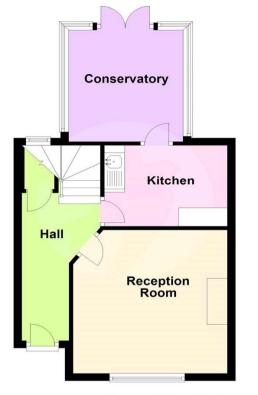

## **Ground Floor**

# **Interior**

Hall Understair storage, radiator, laminate flooring.

Lounge 3.9m x 3.89m (12'10" x 12'9") Double glazed window to front, radiator, tiled flooring.

Conservatory 2.87m x 2.8m (9'5" x 9'2")

**Kitchen** 2.54m x 3m (8'4" x 9'10") Double glazed window and door to rear, range of wall and base units, stainless steel sink with mixer tap.