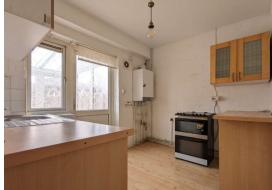

# **Interior**

Hall Understair storage, radiator, laminate flooring.

Lounge 3.9m x 3.89m (12'10" x 12'9") Double glazed window to front, radiator, tiled flooring.

Conservatory 2.87m x 2.8m (9'5" x 9'2")

**Kitchen** 2.54m x 3m (8'4" x 9'10") Double glazed window and door to rear, range of wall and base units, stainless steel sink with mixer tap.