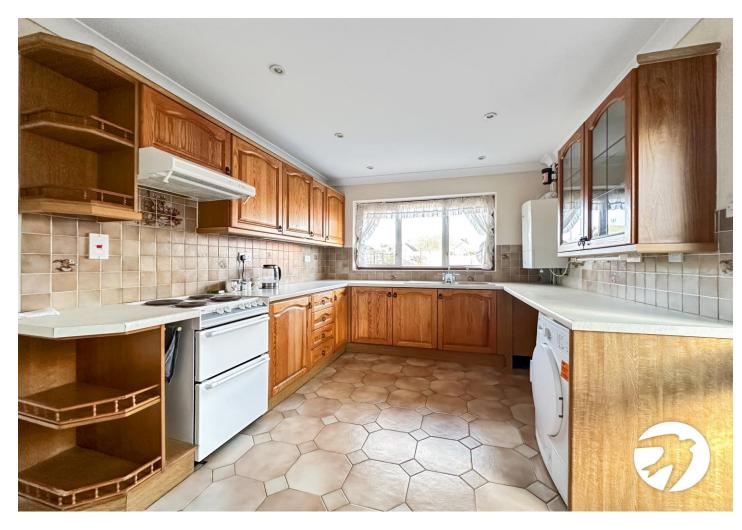

#### **Interior**

**Living/Dining Room** 7.99m x 3.13m (26'3" x 10'3")

**Bedroom** 4.39m x 3.32m (14'5" x 10'11")

**Bedroom** 2.90m x 2.88m (9'6" x 9'5")

**Kitchen** 4.59m x 3.07m (15'1" x 10'1")

**Bedroom** 4.98m x 3.28m (16'4" x 10'9")