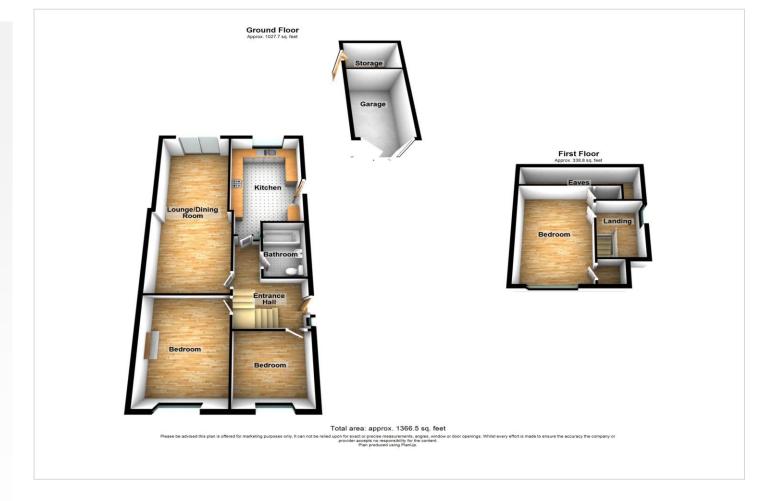

#### **Interior**

**Living/Dining Room** 7.99m x 3.13m (26'3" x 10'3")

**Bedroom** 4.39m x 3.32m (14'5" x 10'11")

**Bedroom** 2.90m x 2.88m (9'6" x 9'5")

**Kitchen** 4.59m x 3.07m (15'1" x 10'1")

**Bedroom** 4.98m x 3.28m (16'4" x 10'9")

#### **Exterior**

Driveway and garden to the front. Garage and rear garden.