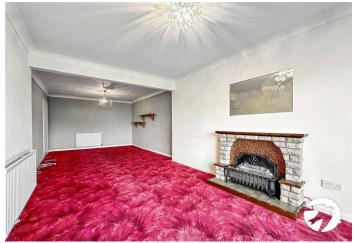

#### **Interior**

**Living/Dining Room** 7.99m x 3.13m (26'3" x 10'3")

**Bedroom** 4.39m x 3.32m (14'5" x 10'11")

**Bedroom** 2.90m x 2.88m (9'6" x 9'5")

**Kitchen** 4.59m x 3.07m (15'1" x 10'1")

**Bedroom** 4.98m x 3.28m (16'4" x 10'9")