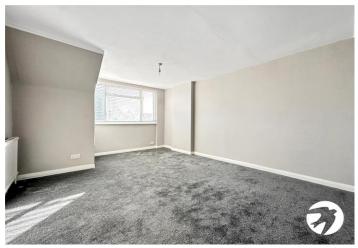

#### **Interior**

**Living/Dining Room** 7.99m x 3.13m (26'3" x 10'3")

**Bedroom** 4.39m x 3.32m (14'5" x 10'11")

**Bedroom** 2.90m x 2.88m (9'6" x 9'5")

**Kitchen** 4.59m x 3.07m (15'1" x 10'1")

**Bedroom** 4.98m x 3.28m (16'4" x 10'9")