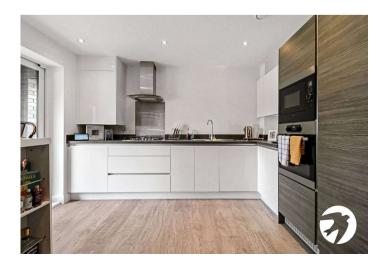

#### Interior

**Entrance Hall** Telephone entry system. Double glazed window. Storage cupboard with work surface and space and plumbing for washing machine. Radiator. Laminate flooring.

**Open Plan Living** 5.97m x 5.26m (19'7" x 17'3") Range of two-tone wall and base units with complementary work surface over. Stainless steel sink with drainer. Integrated AEG microwave and electric oven, gas hob and extractor. Integrated AEG dishwasher. Integrated fridge freezer. Cupboard housing boiler. Part tiled walls. Spotlights. High spec laminate flooring. Double glazed French doors leading to balcony. Two double glazed windows. Radiator.