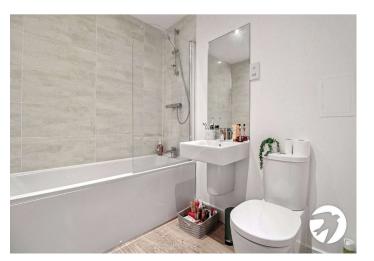

**Bedroom Two** 4.85m x 3.23m (15'11" x 10'7") Two double glazed windows. Radiator. Carpet.

**Bathroom** 2.08m x 1.88m (6'10" x 6'2") Double glazed frosted window. Low level WC. Floating wash hand basin. Panelled bath with shower attachment and shower screen. Heated towel rail. Part tiled walls. Tiled flooring. Extractor fan. Spotlights.