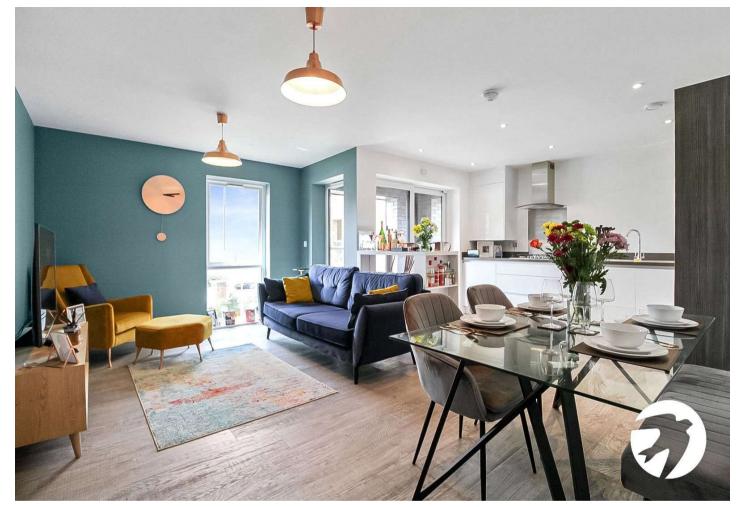

#### Interior

**Entrance Hall** Telephone entry system. Double glazed window. Storage cupboard with work surface and space and plumbing for washing machine. Radiator. Laminate flooring.

**Open Plan Living** 5.97m x 5.26m (19'7" x 17'3") Range of two-tone wall and base units with complementary work surface over. Stainless steel sink with drainer. Integrated AEG microwave and electric oven, gas hob and extractor. Integrated AEG dishwasher. Integrated fridge freezer. Cupboard housing boiler. Part tiled walls. Spotlights. High spec laminate flooring. Double glazed French doors leading to balcony. Two double glazed windows. Radiator.