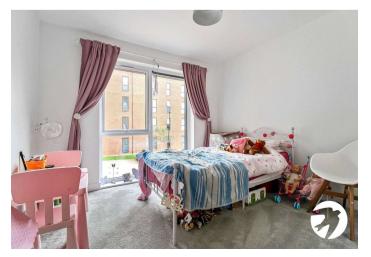

**Master Bedroom** 5.26m x 4m (17'3" x 13'1") Double glazed window. Built-in wardrobe. Radiator. Carpet.

**En-suite Shower Room** 2.82m x 1.35m (9'3" x 4'5") Low level WC. Floating wash hand basin. Shower cubicle. Heated towel rail. Part tiled walls. Tiled flooring. Extractor fan. Spotlights.

**Bedroom Two** 4.85m x 3.23m (15'11" x 10'7") Two double glazed windows. Radiator. Carpet.

**Bathroom** 2.08m x 1.88m (6'10" x 6'2") Double glazed frosted window. Low level WC. Floating wash hand basin. Panelled bath with shower attachment and shower screen. Heated towel rail. Part tiled walls. Tiled flooring. Extractor fan. Spotlights.