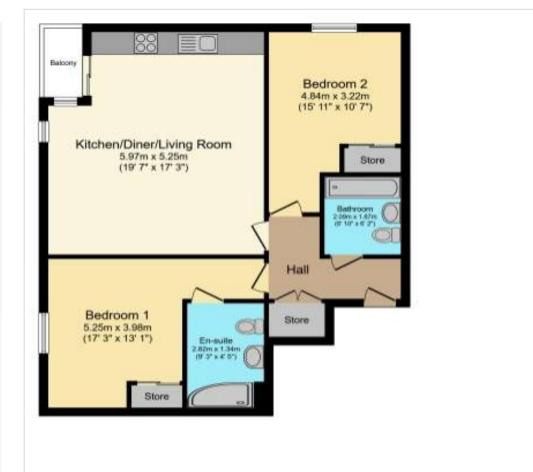

#### Interior

**Entrance Hall** Telephone entry system. Double glazed window. Storage cupboard with work surface and space and plumbing for washing machine. Radiator. Laminate flooring.

**Open Plan Living** 5.97m x 5.26m (19'7" x 17'3") Range of two-tone wall and base units with complementary work surface over. Stainless steel sink with drainer. Integrated AEG microwave and electric oven, gas hob and extractor. Integrated AEG dishwasher. Integrated fridge freezer. Cupboard housing boiler. Part tiled walls. Spotlights. High spec laminate flooring. Double glazed French doors leading to balcony. Two double glazed windows. Radiator.

**Master Bedroom** 5.26m x 4m (17'3" x 13'1") Double glazed window. Built-in wardrobe. Radiator. Carpet.

**En-suite Shower Room** 2.82m x 1.35m (9'3" x 4'5") Low level WC. Floating wash hand basin. Shower cubicle. Heated towel rail. Part tiled walls. Tiled flooring. Extractor fan. Spotlights.

**Bedroom Two** 4.85m x 3.23m (15'11" x 10'7") Two double glazed windows. Radiator. Carpet.

**Bathroom** 2.08m x 1.88m (6'10" x 6'2") Double glazed frosted window. Low level WC. Floating wash hand basin. Panelled bath with shower attachment and shower screen. Heated towel rail. Part tiled walls. Tiled flooring. Extractor fan. Spotlights.

## Additional Information

Council Tax: Band D

Total floor area: 71 square metres