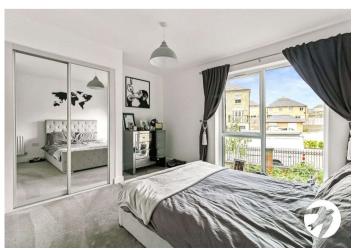

**Master Bedroom** 5.26m x 4m (17'3" x 13'1") Double glazed window. Built-in wardrobe. Radiator. Carpet.

**En-suite Shower Room** 2.82m x 1.35m (9'3" x 4'5") Low level WC. Floating wash hand basin. Shower cubicle. Heated towel rail. Part tiled walls. Tiled flooring. Extractor fan. Spotlights.