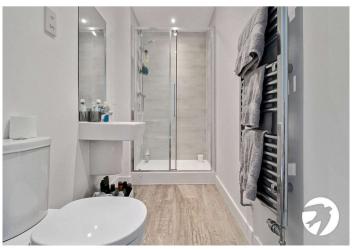

**Master Bedroom** 5.26m x 4m (17'3" x 13'1") Double glazed window. Built-in wardrobe. Radiator. Carpet.

**En-suite Shower Room** 2.82m x 1.35m (9'3" x 4'5") Low level WC. Floating wash hand basin. Shower cubicle. Heated towel rail. Part tiled walls. Tiled flooring. Extractor fan. Spotlights.