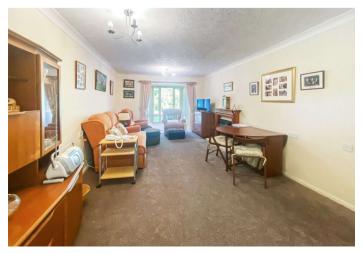

#### **Interior**

**Entrance hall** 

**Lounge/Diner** 5.46m x 3.2m (17'11" x 10'6")

Kitchen 2.41m x 2.1m (7'11" x 6'11")

Bedroom 4.37m x 2.7m (14'4" x 8'10")

**Shower Room** 