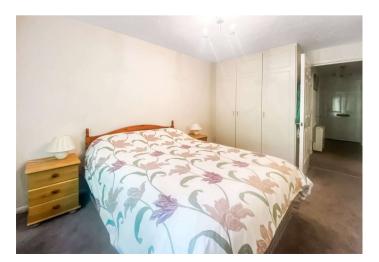

#### **Interior**

**Entrance hall** 

**Lounge/Diner** 5.46m x 3.2m (17'11" x 10'6")

Kitchen 2.41m x 2.1m (7'11" x 6'11")

Bedroom 4.37m x 2.7m (14'4" x 8'10")

**Shower Room** 