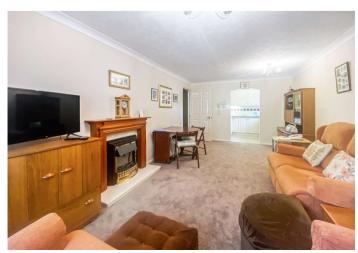

#### **Interior**

**Entrance hall** 

**Lounge/Diner** 5.46m x 3.2m (17'11" x 10'6")

Kitchen 2.41m x 2.1m (7'11" x 6'11")

Bedroom 4.37m x 2.7m (14'4" x 8'10")

**Shower Room** 