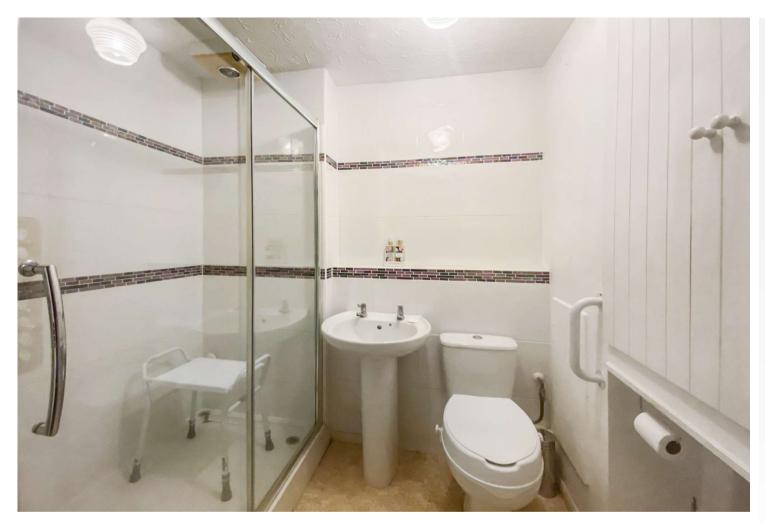

#### **Interior**

**Entrance hall** 

**Lounge/Diner** 5.46m x 3.2m (17'11" x 10'6")

Kitchen 2.41m x 2.1m (7'11" x 6'11")

Bedroom 4.37m x 2.7m (14'4" x 8'10")

**Shower Room** 