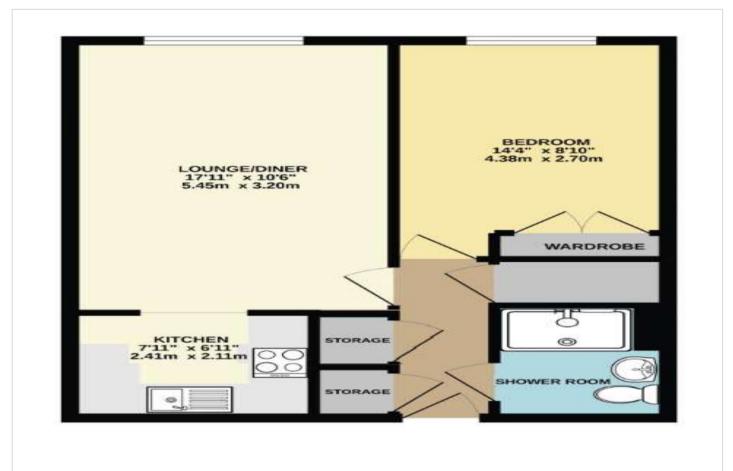

#### **Interior**

**Entrance hall** 

**Lounge/Diner** 5.46m x 3.2m (17'11" x 10'6")

Kitchen 2.41m x 2.1m (7'11" x 6'11")

Bedroom 4.37m x 2.7m (14'4" x 8'10")

**Shower Room** 