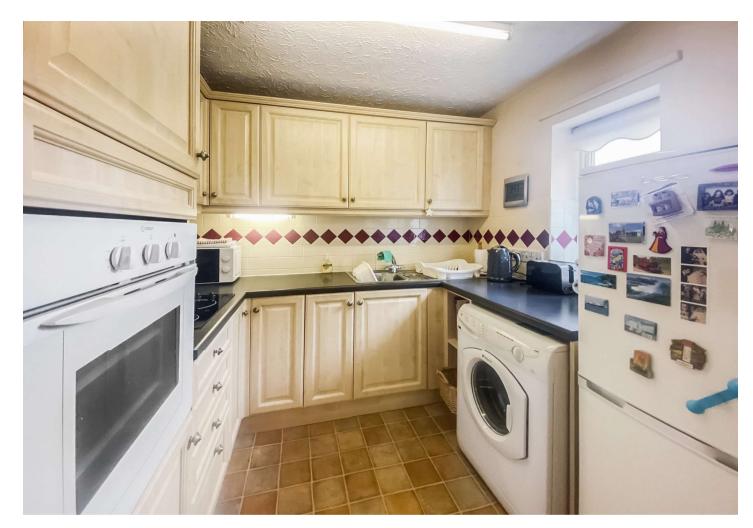

#### **Interior**

**Entrance hall** 

**Lounge/Diner** 5.46m x 3.2m (17'11" x 10'6")

Kitchen 2.41m x 2.1m (7'11" x 6'11")

Bedroom 4.37m x 2.7m (14'4" x 8'10")

**Shower Room** 