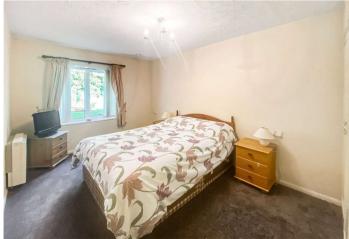

#### **Interior**

**Entrance hall** 

**Lounge/Diner** 5.46m x 3.2m (17'11" x 10'6")

Kitchen 2.41m x 2.1m (7'11" x 6'11")

Bedroom 4.37m x 2.7m (14'4" x 8'10")

**Shower Room** 