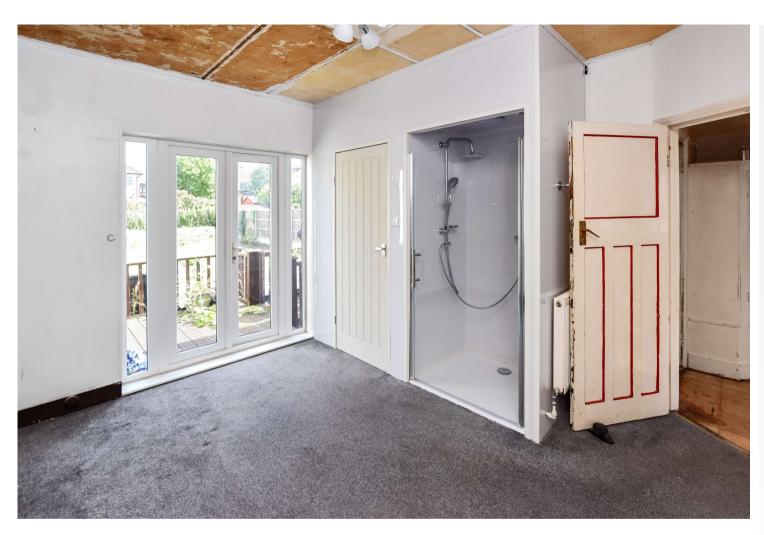

#### Interior

Porch

**Entrance Hall** 

Lounge 4.22m x 3.68m (13'10" x 12'1")

**Dining Room** 3.63m x 3.63m (11'11" x 11'11")

**Kitchen** 2.87m x 2.4m (9'5" x 7'10")

Landing

**Bedroom 1** 4.27m x 3.66m (14' x 12')

**Bedroom 2** 3.66m x 3.63m (12' x 11'11")

**Bedroom 3** 2.9m x 2.4m (9'6" x 7'10")

**Bathroom** 2.74m (9')

**WC** 2.03m x 0.76m (6'8" x 2'6")