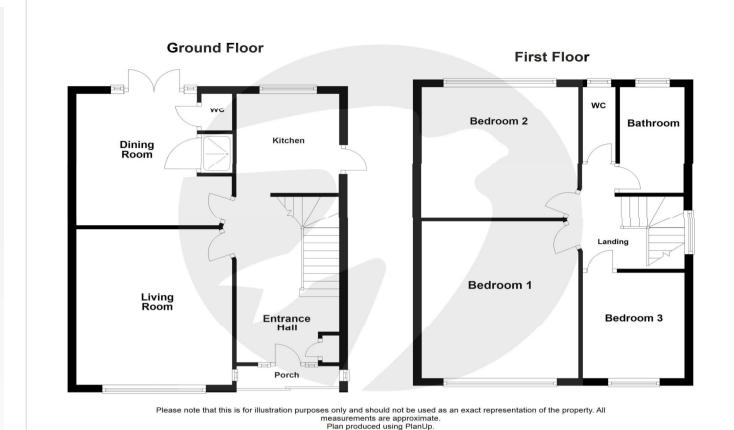

#### Interior

Porch

**Entrance Hall** 

Lounge 4.22m x 3.68m (13'10" x 12'1")

**Dining Room** 3.63m x 3.63m (11'11" x 11'11")

**Kitchen** 2.87m x 2.4m (9'5" x 7'10")

Landing

**Bedroom 1** 4.27m x 3.66m (14' x 12')

**Bedroom 2** 3.66m x 3.63m (12' x 11'11")

**Bedroom 3** 2.9m x 2.4m (9'6" x 7'10")

**Bathroom** 2.74m (9')

**WC** 2.03m x 0.76m (6'8" x 2'6")