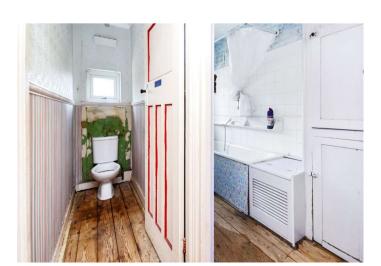

**Bedroom 2** 3.66m x 3.63m (12' x 11'11")

**Bedroom 3** 2.9m x 2.4m (9'6" x 7'10")

**Bathroom** 2.74m (9')

**WC** 2.03m x 0.76m (6'8" x 2'6")