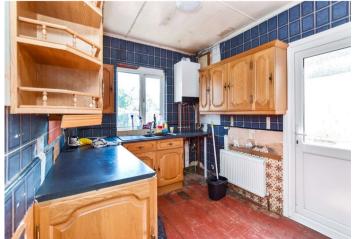

#### Interior

Porch

**Entrance Hall** 

Lounge 4.22m x 3.68m (13'10" x 12'1")

**Dining Room** 3.63m x 3.63m (11'11" x 11'11")

**Kitchen** 2.87m x 2.4m (9'5" x 7'10")

Landing

**Bedroom 1** 4.27m x 3.66m (14' x 12')