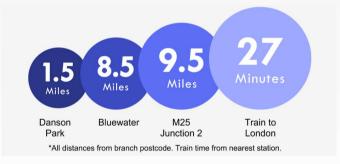

#### **Additional Information**

Bexleyheath is home to the borough's largest shopping facility, where you'll find high-street names, and supermarkets. There's a bowling alley, a cinema, Crook Log Leisure Centre, regular specialist markets and family-friendly restaurants too.

Families are also attracted to Bexleyheath for the schooling – with two of the borough's grammars and excellent primaries close by. The Red House – an Arts & Crafts property designed for the artist and socialist William Morris - is Bexleyheath's premier cultural attraction.