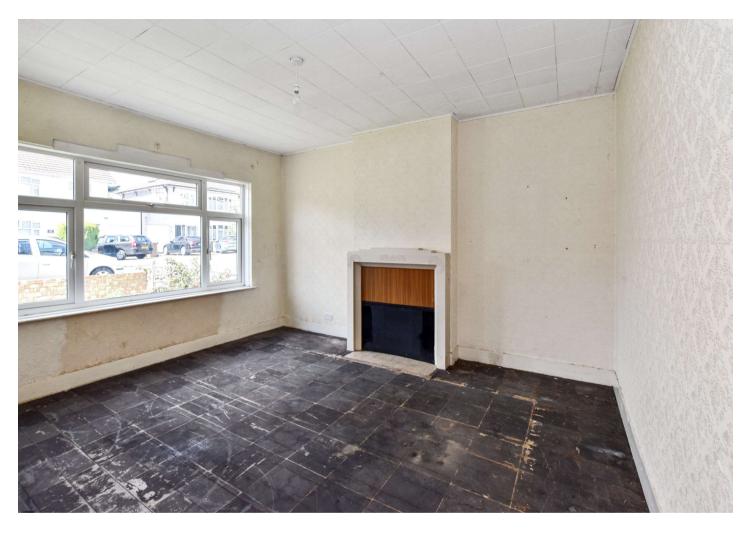

#### Interior

Porch

**Entrance Hall** 

Lounge 4.22m x 3.68m (13'10" x 12'1")

**Dining Room** 3.63m x 3.63m (11'11" x 11'11")

**Kitchen** 2.87m x 2.4m (9'5" x 7'10")

Landing

**Bedroom 1** 4.27m x 3.66m (14' x 12')