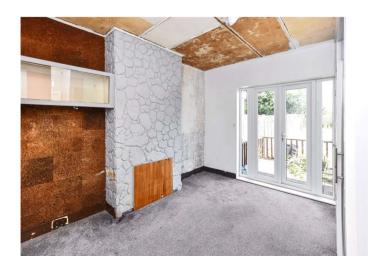

#### Interior

Porch

**Entrance Hall** 

Lounge 4.22m x 3.68m (13'10" x 12'1")

**Dining Room** 3.63m x 3.63m (11'11" x 11'11")

**Kitchen** 2.87m x 2.4m (9'5" x 7'10")

Landing

**Bedroom 1** 4.27m x 3.66m (14' x 12')