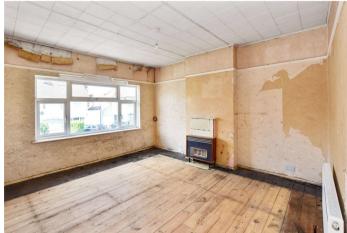

#### Interior

Porch

**Entrance Hall** 

Lounge 4.22m x 3.68m (13'10" x 12'1")

**Dining Room** 3.63m x 3.63m (11'11" x 11'11")

**Kitchen** 2.87m x 2.4m (9'5" x 7'10")

Landing

**Bedroom 1** 4.27m x 3.66m (14' x 12')