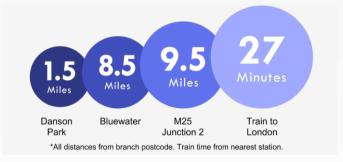

#### **Additional Information**

Bexleyheath is home to the borough's largest shopping facility, where you'll find high-street names, supermarkets and specialty shops. Close by there's Crook Log Leisure Centre, a Cineworld cinema, and the beautiful Danson Park is less than half a mile away.