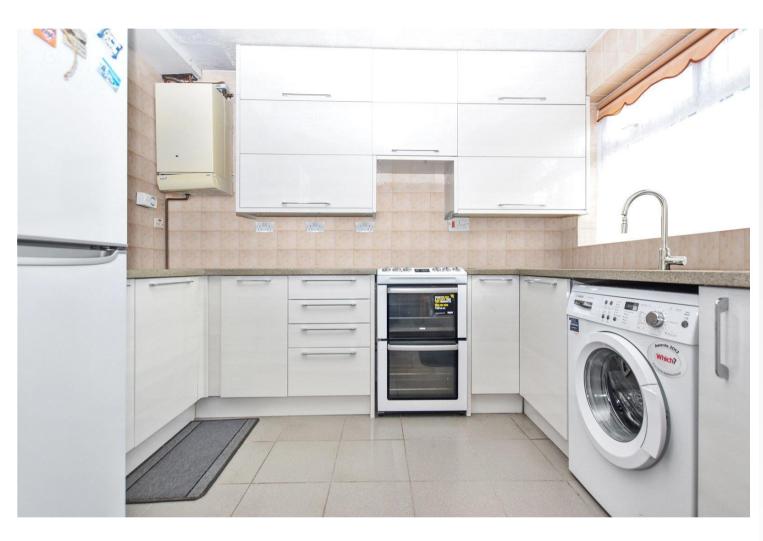

#### Interior

Porch

**Entrance Hall** 

**Living Room** 5.6m x 4.17m (18'4" x 13'8")

Kitchen/Diner 4.11m x 3.07m (13'6" x 10'1")

Landing

Bedroom 1 6.2m x 2.29m (20'4" x 7'6")

**Bedroom 2** 4.2m x 2.9m (13'9" x 9'6")

**Bathroom** 3m x 1.96m (9'10" x 6'5")

**WC** 1.78m x 0.91m (5'10" x 3')

Side Storage