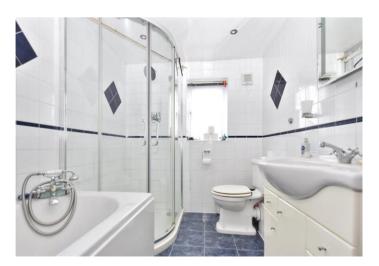

**Bathroom** 3m x 1.96m (9'10" x 6'5")

**WC** 1.78m x 0.91m (5'10" x 3')

Side Storage