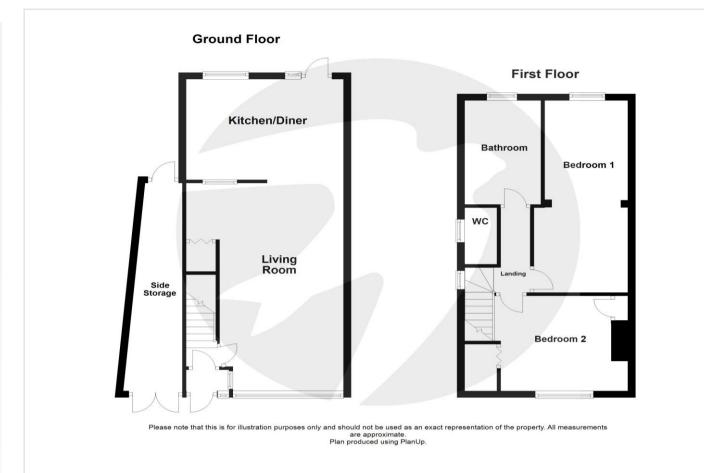

#### Interior

Porch

**Entrance Hall** 

**Living Room** 5.6m x 4.17m (18'4" x 13'8")

Kitchen/Diner 4.11m x 3.07m (13'6" x 10'1")

Landing

Bedroom 1 6.2m x 2.29m (20'4" x 7'6")

**Bedroom 2** 4.2m x 2.9m (13'9" x 9'6")