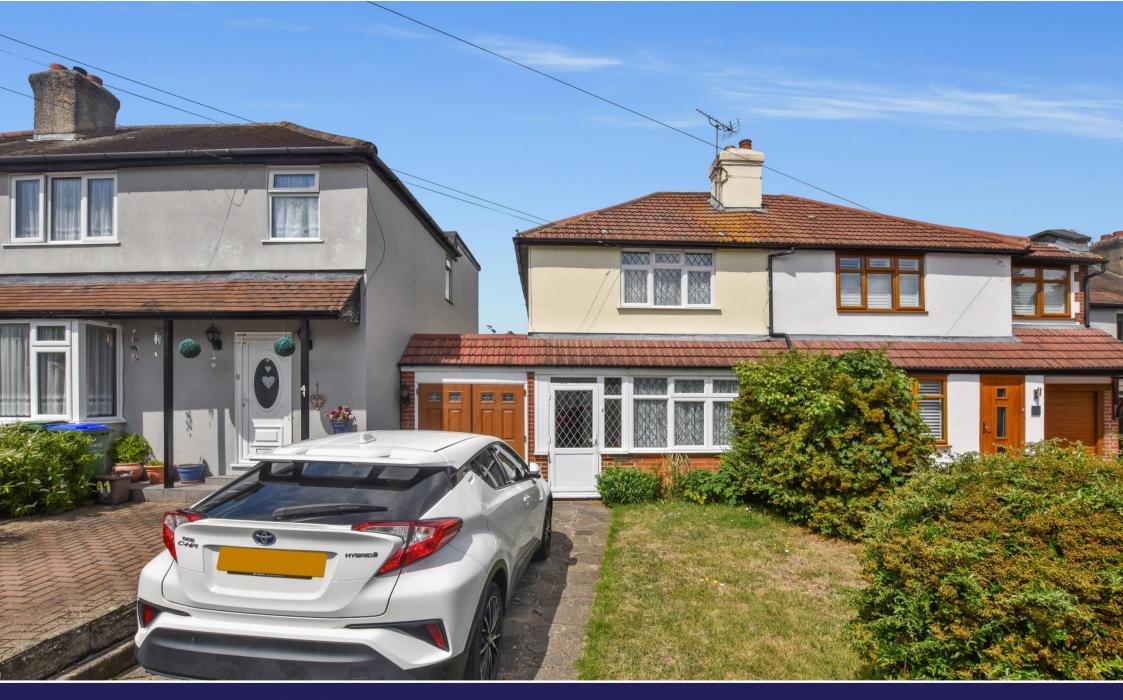

Olron Crescent | Bexleyheath, DA6 8JY

£425,000 to £435,000

## Olron Crescent, Bexleyheath

Situated within the ever popular southside of Bexleyheath is this extended two bedroom semidetached home. Benefits include no forward chain, off street parking and close to Grammar Schools.

# **Property Features**

- · Council Tax: D
- Two Bedrooms
- Semi Detached
- South Bexleyheath
- Off Street Parking
- Chain Free
- Extended
- Garage