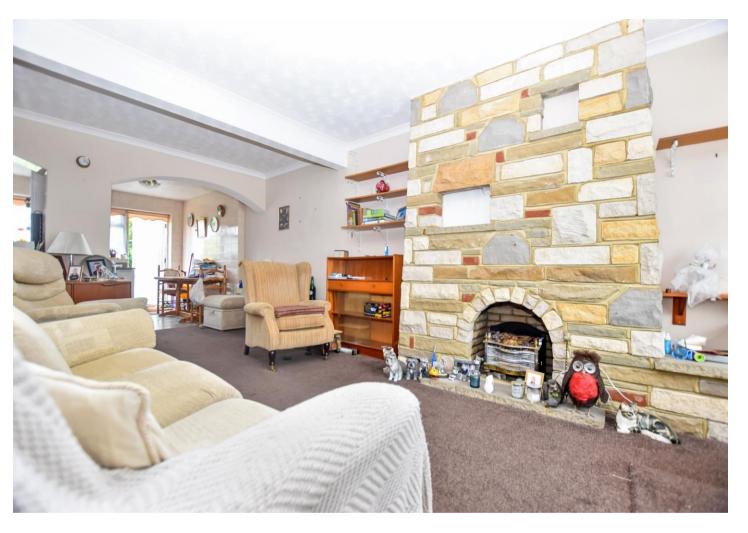

#### Interior

Porch

**Entrance Hall** 

**Living Room** 5.6m x 4.17m (18'4" x 13'8")

Kitchen/Diner 4.11m x 3.07m (13'6" x 10'1")

Landing

Bedroom 1 6.2m x 2.29m (20'4" x 7'6")

**Bedroom 2** 4.2m x 2.9m (13'9" x 9'6")