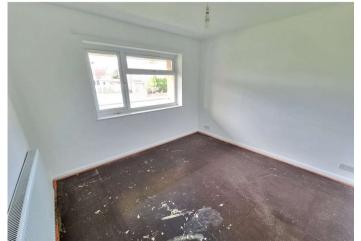

**Bedroom:** 3.05m x 3.02m (10' x 9'11") Double glazed window. Radiator.

**Bathroom:** Fitted with a three piece suite comprising a panelled bath, pedestal wash hand basin and wc.