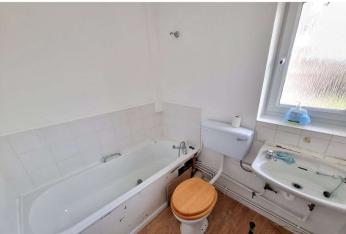

**Bedroom:** 3.05m x 3.02m (10' x 9'11") Double glazed window. Radiator.

**Bathroom:** Fitted with a three piece suite comprising a panelled bath, pedestal wash hand basin and wc.