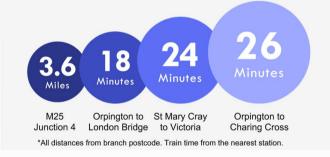

#### **Additional Information**

Walsingham Road is conveniently located for local shops, bus routes, various schools, Nugent Park Shopping Centre and easy access for the A20/M20. The property is also only a short distance from St Mary Cray Station.