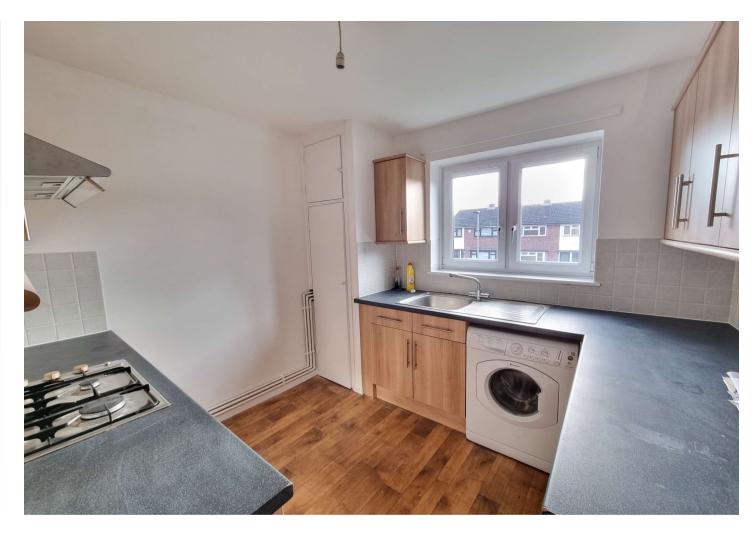

**Kitchen:** 2.74m x 2.57m (9' x 8'5") Fitted with a range of wall and base units with work surfaces. Integrated oven, gas hob and extractor fan. Space for undercounter fridge and freezer. Space for washing machine. Double glazed window.