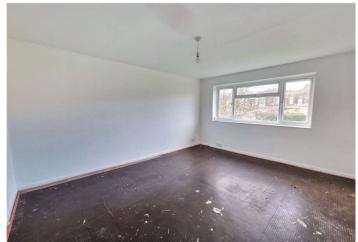

**Bedroom:** 3.05m x 3.02m (10' x 9'11") Double glazed window. Radiator.

**Bathroom:** Fitted with a three piece suite comprising a panelled bath, pedestal wash hand basin and wc.