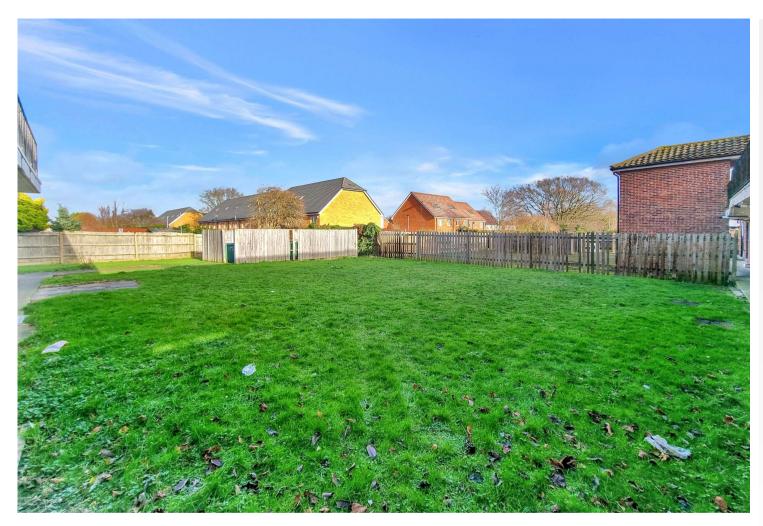

oard. Radiator.

**Lounge/Dining Room:** 4.24m x 3.63m (13'11" x 11'11") Double glazed window. Radiator. Double glazed door opening onto:-

**Balcony:** 2.87m x 1.12m (9'5" x 3'8") Providing some small outside space.

**Kitchen:** 2.74m x 2.57m (9' x 8'5") Fitted with a range of wall and base units with work surfaces. Integrated oven, gas hob and extractor fan. Space for undercounter fridge and freezer. Space for washing machine. Double glazed window.

**Bedroom:** 3.05m x 3.02m (10' x 9'11") Double glazed window. Radiator.

**Bathroom:** Fitted with a three piece suite comprising a panelled bath, pedestal wash hand basin and wc.

#### **Exterior**

Communal Gardens:

## **Ground Floor**



This plan is for general layout guidance and may not be to scale.

Plan produced using PlanUp.







## **Property Location**

Walsingham Road, St Pauls Cray, Kent, BR5 3BN





### **Leasehold Information**

Original Lease Term: Tbc

Unexpired Lease: Approx 90 years

Current Ground Rent: Approx £10.000 per annum

Next Ground Rent review date: Tbc

Current Service Charge: Approx £50.00 per month

Please note these charges may be subject to reviews and should be verified by your solicitor.

#### **Additional Information**

Walsingham Road is conveniently located for local shops, bus routes, various schools, Nugent Park Shopping Centre and easy access for the A20/M20. The property is also only a short distance from St Mary Cray Station.



These particulars do not form part of an offer or contract and must not be relied upon as statements or representation of fact. Any areas, measurements